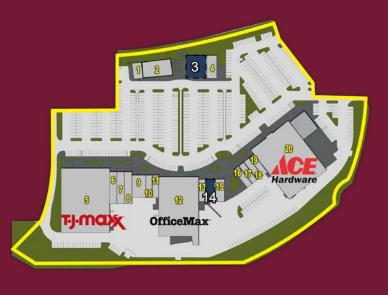

#### **HIGHLANDS RANCH SHOPPING CENTER** AVAILABLE

| #  | Tenant             | Sq Ft  |
|----|--------------------|--------|
| 1  | European Wax       | 1,344  |
| 2  | Panera Bread       | 4,500  |
| 3  | AVAILABLE          | 4,465  |
| 4  | Chipotle           | 2,120  |
| 5  | TJ Maxx            | 30,000 |
| 6  | Profile by Sanford | 2,300  |
| 7  | Amazing Lash       | 2,400  |
| 8  | Goodwill           | 2,300  |
| 9  | Bath & Body Works  | 3,080  |
| 10 | Sally Beauty       | 1,400  |
| 11 | Caviar Nails       | 1,400  |
| 12 | OfficeMax          | 23,500 |
| 13 | CD Ray Jewelers    | 1,400  |
| 14 | AVAILABLE          | 2,240  |
| 15 | Sushi Mango        | 1,960  |
| 16 | Mathnasium         | 1,400  |
| 17 | Domino's Pizza     | 1,400  |
| 18 | EZ Vacuums         | 1,400  |
| 19 | SportClips         | 1,400  |
| 20 | Ace Hardware       | 33,450 |