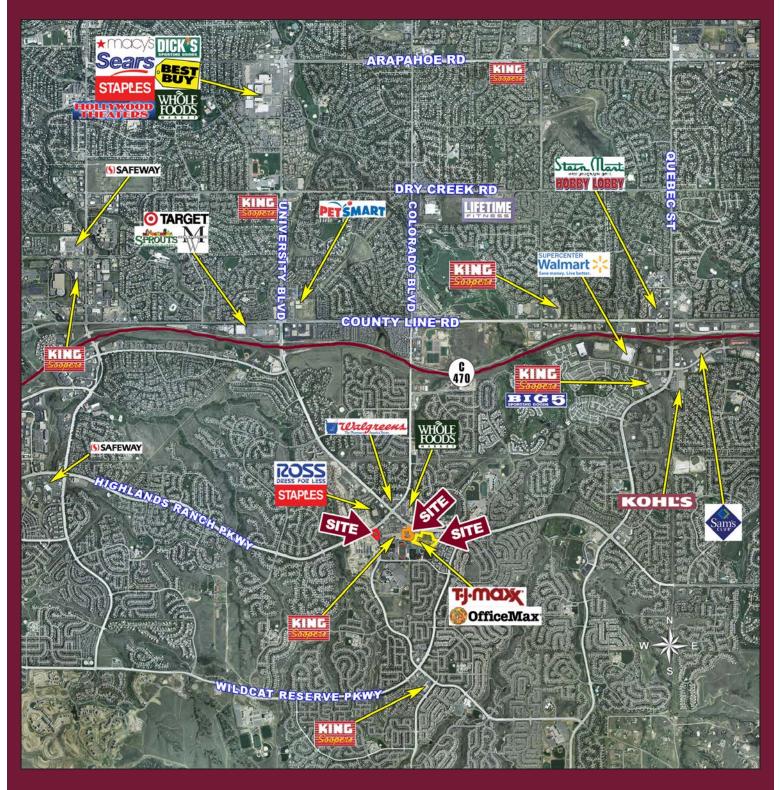

#### INFORMATION

- · Just a few spaces left
- · Rare endcap and inline shop space in the heart of Highlands Ranch!
- Good visibility to Highlands Ranch Parkway
- Join King Soopers, Whole Foods, Chick-fil-A, Starbucks, Panera and many other retailers & restaurants
- Prime retail intersection in Highlands Ranch

## **DEMOGRAPHICS**

1 MILE 17.961 \$162,225 4,129 442

3 MILE 120,109 \$157.385 28.331 3.332

231,260 \$153,241 136,478 12,231

5 MILE

TRAFFIC COUNTS Source: DRCOG 2015, \*2011 On University Blvd southeast of Highlands Ranch Pkwy On Highlands Ranch Pkwy southwest of University Blvd On Highlands Ranch Pkwy northwest of University Blvd