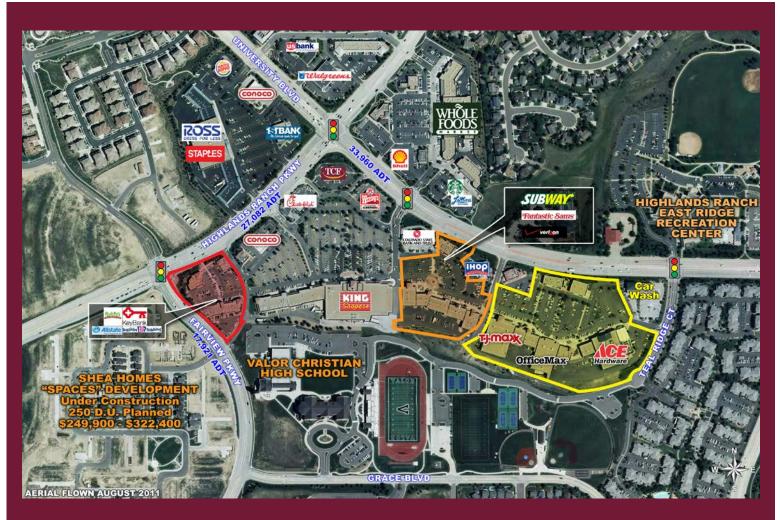

#### INFORMATION

- · Just a few spaces left
- · Rare endcap and inline shop space in the heart of Highlands Ranch!
- Good visibility to Highlands Ranch Parkway
- Join King Soopers, Whole Foods, Chick-fil-A, Starbucks, Panera and many other retailers & restaurants
- Prime retail intersection in Highlands Ranch

## **DEMOGRAPHICS**

1 MILE 17.961 \$162,225 4,129 442

3 MILE 120,109 \$157.385 28.331 3.332

231,260 \$153,241 136,478 12,231

5 MILE

TRAFFIC COUNTS Source: DRCOG 2015, \*2011 On University Blvd southeast of Highlands Ranch Pkwy On Highlands Ranch Pkwy southwest of University Blvd On Highlands Ranch Pkwy northwest of University Blvd

28,324 cars/day 28,966 cars/day 19,644 cars/day\*

**Courtney Dahlberg Key** 720.382.7514 | ckey@sullivanhayes.com

**Bryan Slaughter** 303.370.7459 | bslaughter@sullivanhayes.com

**VILLAGE CENTER WEST** AVAILABLE