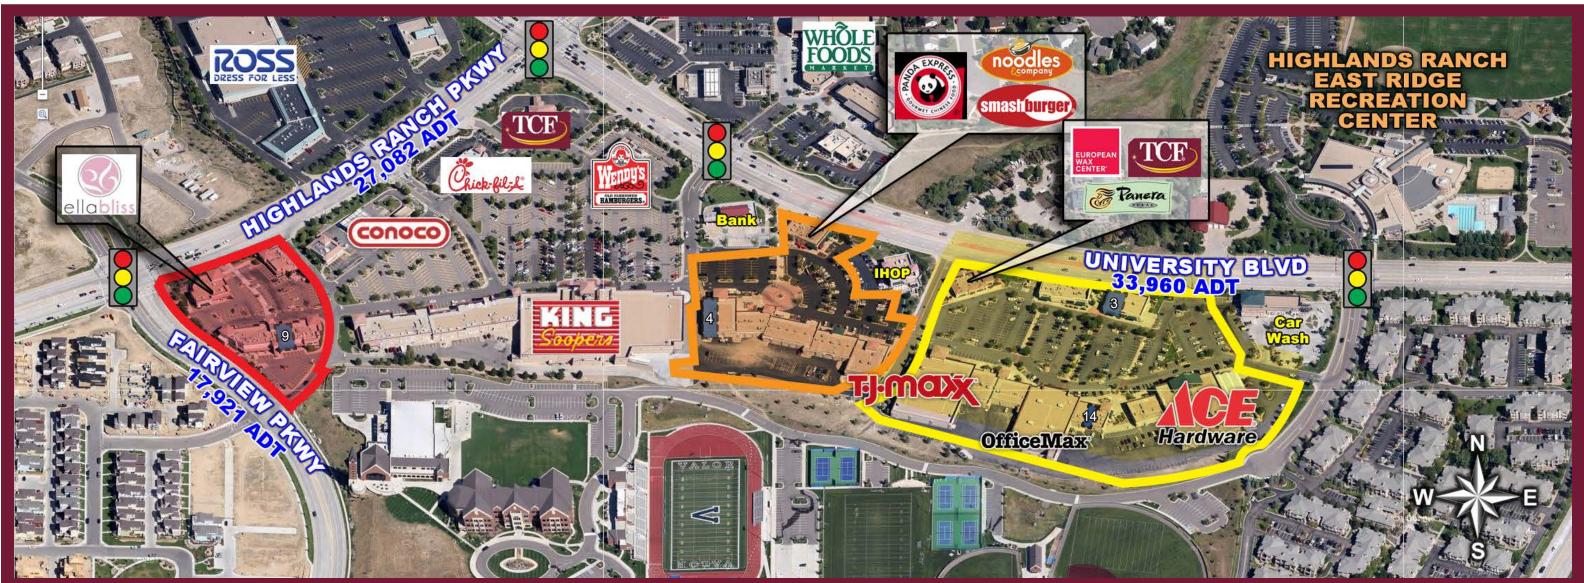

#### INFORMATION

- · Just a few spaces left
- · Rare endcap and inline shop space in the heart of Highlands Ranch!
- Good visibility to Highlands Ranch Parkway
- Join King Soopers, Whole Foods, Chick-fil-A, Starbucks, Panera and many other retailers & restaurants
- Prime retail intersection in Highlands Ranch

## **DEMOGRAPHICS**

1 MILE 17.961 \$162,225 4,129 442

3 MILE 120,109 \$157.385 28.331 3.332

231,260 \$153,241 136,478 12,231

5 MILE

TRAFFIC COUNTS Source: DRCOG 2015, \*2011 On University Blvd southeast of Highlands Ranch Pkwy On Highlands Ranch Pkwy southwest of University Blvd On Highlands Ranch Pkwy northwest of University Blvd

28,324 cars/day 28,966 cars/day 19,644 cars/day\*

**Courtney Dahlberg Key** 720.382.7514 | ckey@sullivanhayes.com

**Bryan Slaughter** 303.370.7459 | bslaughter@sullivanhayes.com

**VILLAGE CENTER WEST** AVAILABLE