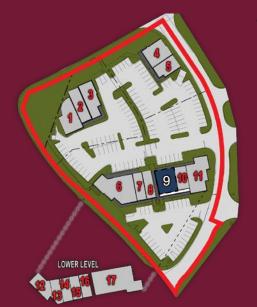

| #  | Tenant              | Sq F  |
|----|---------------------|-------|
| 1  | MOD Pizza           | 2,292 |
| 2  | Ultimate Cleaners   | 1,456 |
| 3  | Canvas Credit Union | 2,315 |
| 4  | Rubio's             | 2,300 |
| 5  | Nekter Juice Bar    | 1,246 |
| 6  | Ella Bliss Beauty   | 3,598 |
| 7  | Device Pitstop      | 1,090 |
| 8  | SuperCuts           | 1,200 |
| 9  | AVAILABLE NOW       | 2,291 |
| 10 | Baskin-Robbins      | 1,032 |
| 11 | Key Bank            | 3,157 |
| 12 | Eye Level Learning  | 1,327 |
| 13 | Allstate Ins        | 639   |
| 14 | Wingstop Office     | 777   |
| 15 | Magic Needle        | 777   |
| 16 | Physician's WL      | 942   |
| 17 | Monarch Dental      | 3,788 |
|    |                     |       |