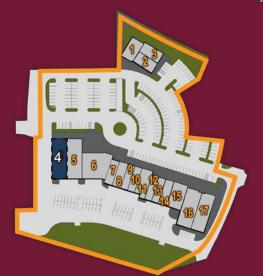

| #  | Tenant              | Sq F  |
|----|---------------------|-------|
| 1  | MOD Pizza           | 2,292 |
| 2  | Ultimate Cleaners   | 1,456 |
| 3  | Canvas Credit Union | 2,315 |
| 4  | Rubio's             | 2,300 |
| 5  | Nekter Juice Bar    | 1,246 |
| 6  | Ella Bliss Beauty   | 3,598 |
| 7  | Device Pitstop      | 1,090 |
| 8  | SuperCuts           | 1,200 |
| 9  | AVAILABLE NOW       | 2,291 |
| 10 | Baskin-Robbins      | 1,032 |
| 11 | Key Bank            | 3,157 |
| 12 | Eye Level Learning  | 1,327 |
| 13 | Allstate Ins        | 639   |
| 14 | Wingstop Office     | 777   |
| 15 | Magic Needle        | 777   |
| 16 | Physician's WL      | 942   |
| 17 | Monarch Dental      | 3,788 |
|    |                     |       |