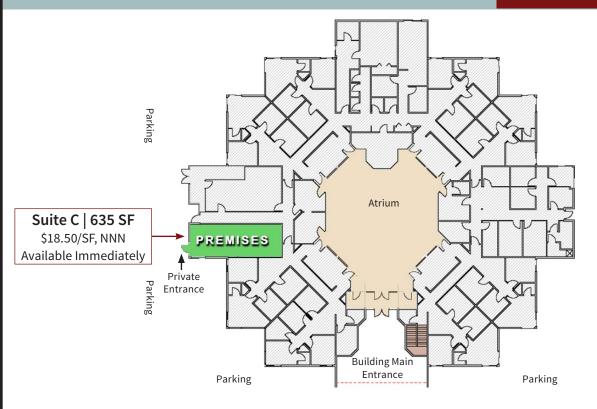

#### Available Immediately:

Suite C: 635 SF

#### Rate:

\$ 18.50/SF, NNN

#### Features:

- Busy Community Medical Center
- Private Entrance to Suite
- Free Parking | 6.0 stalls/1,000 SF
- 8 Minute Drive to St. Francis Hospital
- Located in Same Building as the Franciscan Medical Clinic
- Excellent Location with strong student and family population