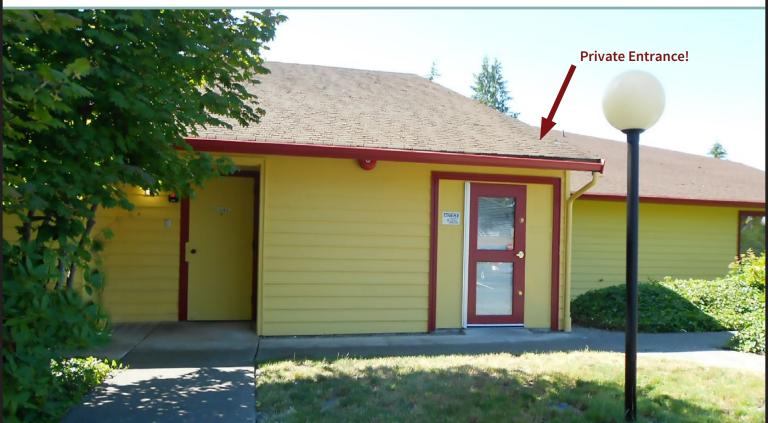

#### Features:

- Busy Community Medical Center
- Private Entrance to Suite
- Free Parking | 6.0 stalls/1,000 SF
- 8 Minute Drive to St. Francis Hospital
- Located in Same Building as the Franciscan Medical Clinic
- Excellent Location with strong student and family population