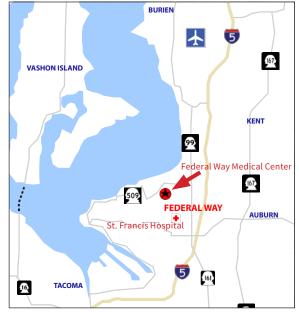

#### Features:

- Busy Community Medical Center
- Private Entrance to Suite
- Free Parking | 6.0 stalls/1,000 SF
- 8 Minute Drive to St. Francis Hospital
- Located in Same Building as the Franciscan Medical Clinic
- Excellent Location with strong student and family population