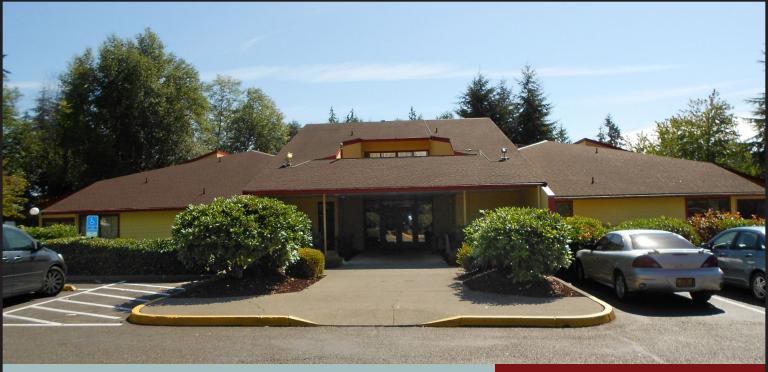

# Federal Way Medical Center

30809 1st Ave S | Federal Way, WA 98003

#### Features:

- Busy Community Medical Center
- Private Entrance to Suite
- Free Parking | 6.0 stalls/1,000 SF
- 8 Minute Drive to St. Francis Hospital
- Located in Same Building as the Franciscan Medical Clinic
- Excellent Location with strong student and family population