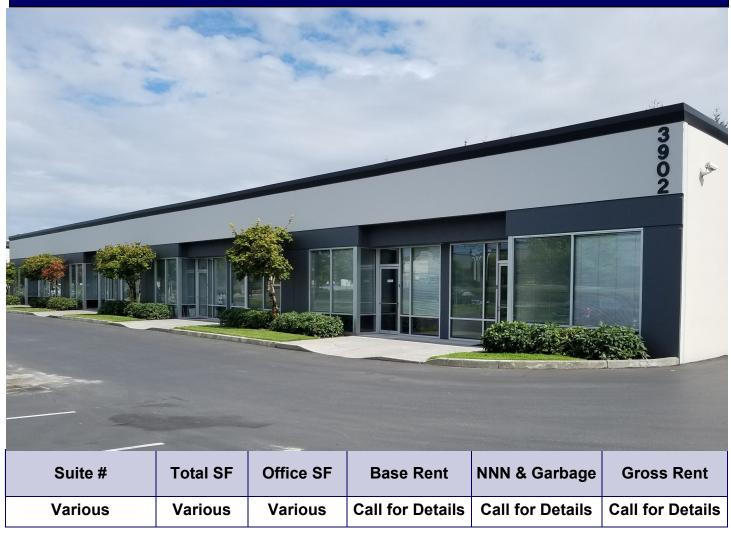

## West Valley Plaza

3702 - 3902 West Valley Highway North, Auburn, WA

- Open Floor Plan with Natural Light
- Great Access to I-5, SR 167 and SR 18
- Grade Level Loading Door

- Professional and Clean Image
- Frontage on West Valley Highway
- Local Ownership & Management

For More Information Please Contact:

John W. Brekke, CCIM O:(425) 287-6800 C:(206) 227-7990 Leasing@PacificWestRE.com The information contained herein has been obtained from reliable sources, but is not guaranteed. A prospective tenant should verify each item relating to this property and all information contained herein.