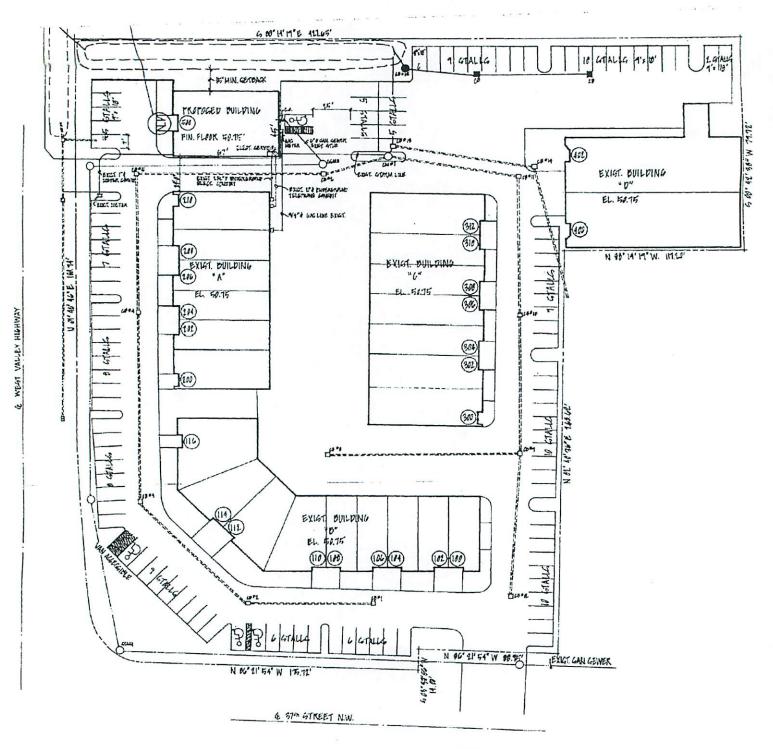

Clear Water Office - Auburn 3902 W. Valley Highway, Suite 306

3702 West Valley Hwy. North, Suite 500 Approx. 3,015 SF

3702 W. Valley Hwy. North, Auburn, WA Suite 400

PLOT PLAN