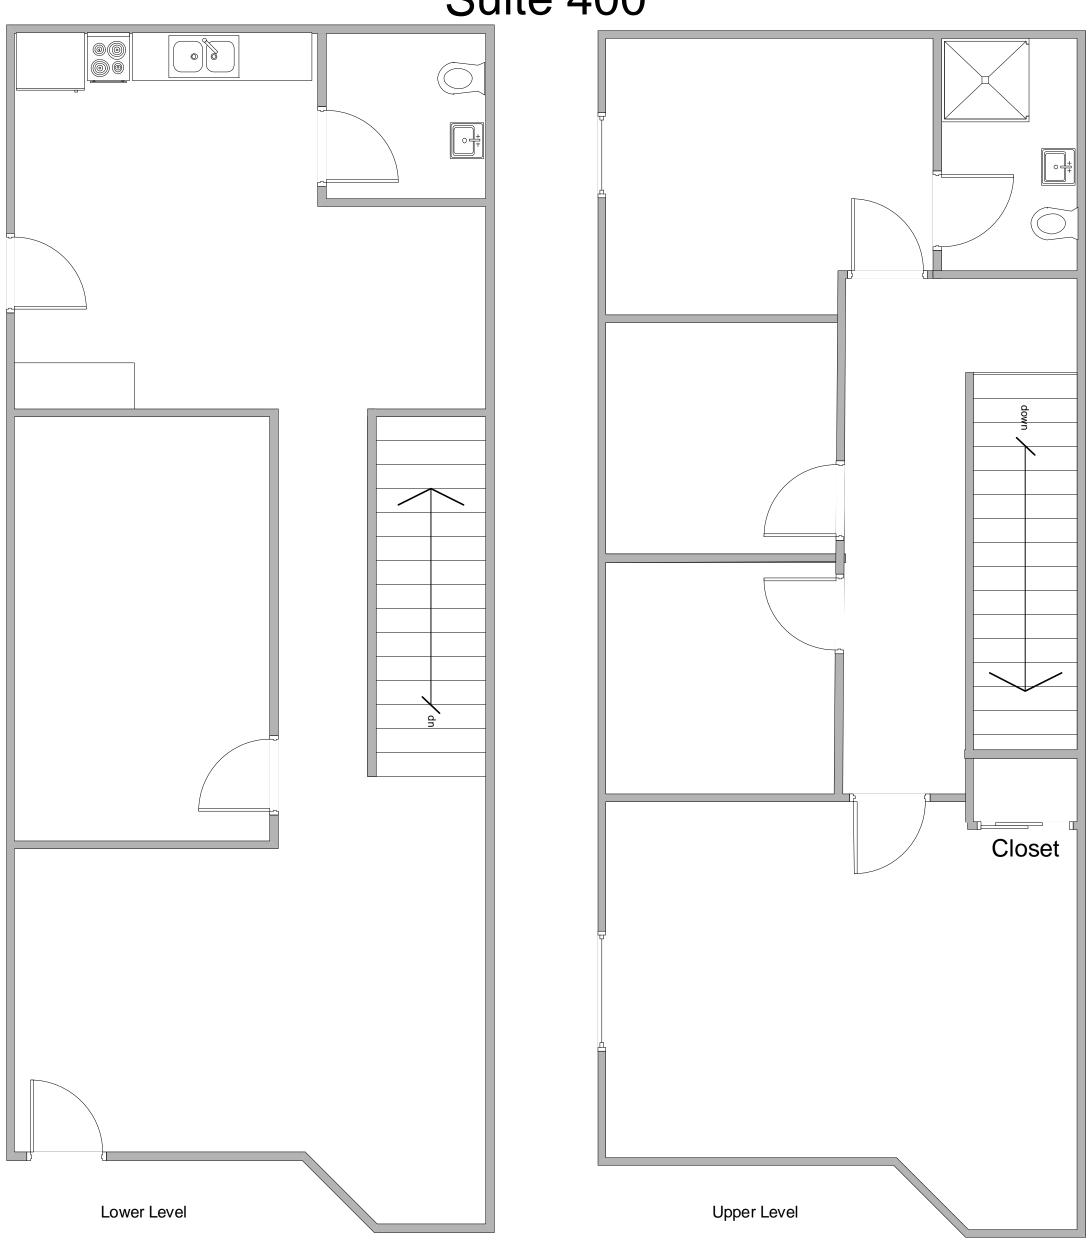

Clear Water Office - Auburn 3902 W. Valley Highway, Suite 306

3702 West Valley Hwy. North, Suite 500 Approx. 3,015 SF

3702 W. Valley Hwy. North, Auburn, WA Suite 400

PLOT PLAN