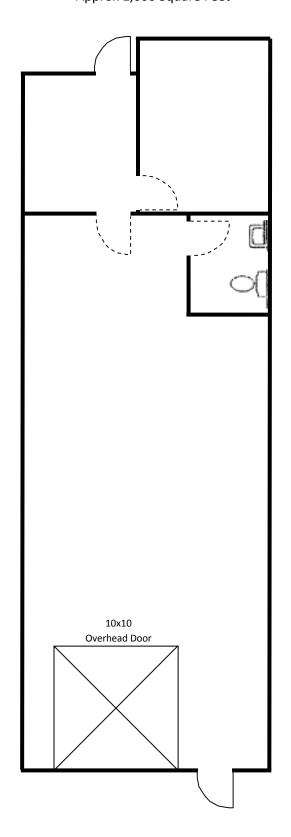

3702 West Valley Highway North Suite 106 Approx 1,000 Square Feet

3902 West Valley Highway N Suite 406 Auburn, WA Approx 1,200 Square Feet

3702 West Valley Highway North Suite 200 Approx 1,500 Square Feet