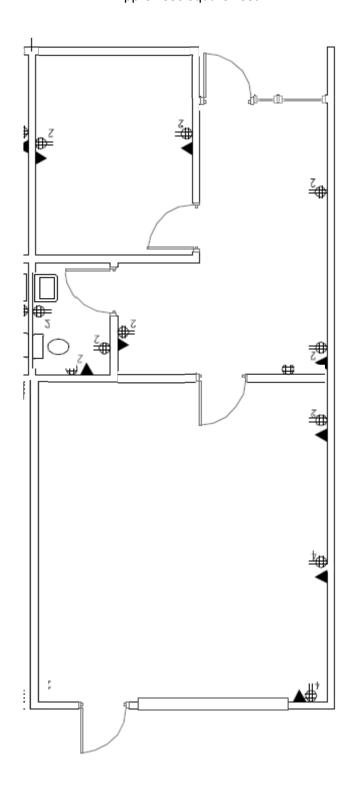

All information provided is deemed reliable, but is not guaranteed and should be independently verified.

John Brekke is a Washington State real estate broker

3902 West Valley Highway North Suite 504 Approx 880 Square Feet