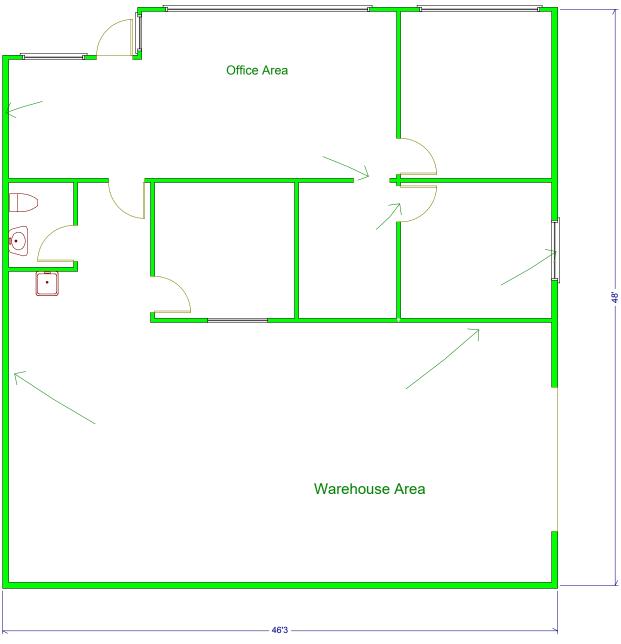

Clear Water Office - Auburn 3902 W. Valley Highway, Suite 306

3702 West Valley Hwy. North, Suite 500 Approx. 3,015 SF

3702 W. Valley Hwy. North, Auburn, WA Suite 400

PLOT PLAN