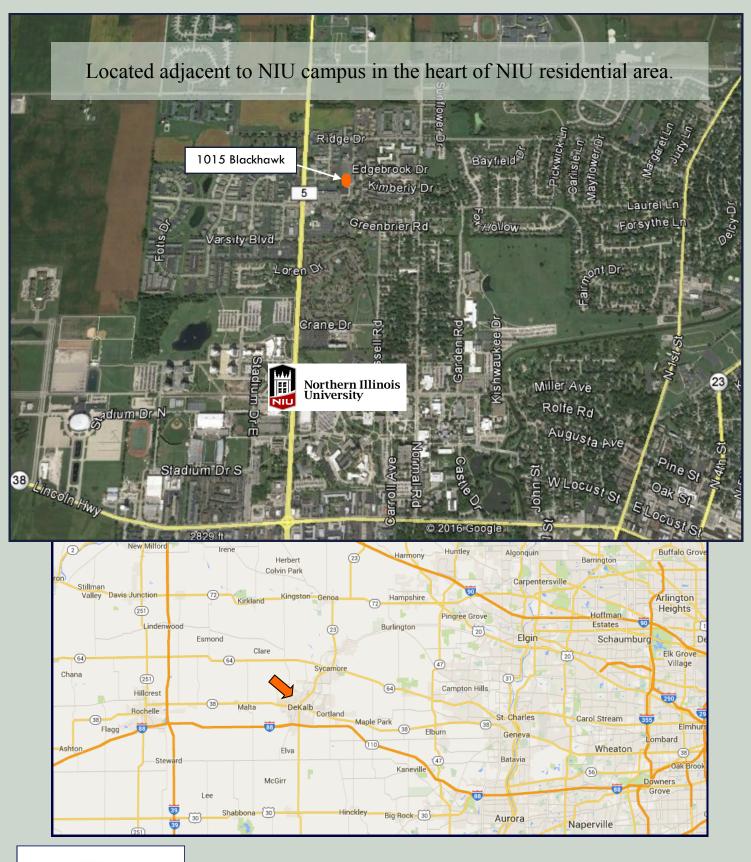

## **PROPERTY FEATURES**

2.43 Acres near NIU Campus & Greek Row

**Zoned Light Commercial** 

City incentives are possible

Located in ENTERPRIZE ZONE

Surrounded by Multi-family & Student Housing

Development Opportunity in Commercially Underserved area with potential City incentives.