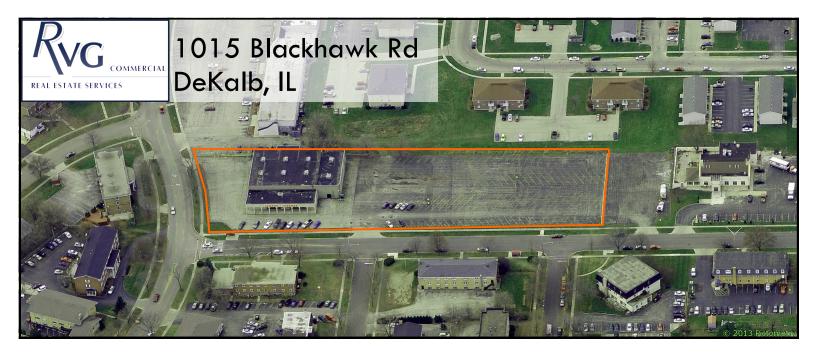

## **PROPERTY FEATURES**

2.43 Acres near NIU Campus & Greek Row

**Zoned Light Commercial** 

City incentives are possible

Located in ENTERPRIZE ZONE

Surrounded by Multi-family & Student Housing

Development Opportunity in Commercially Underserved area with potential City incentives.