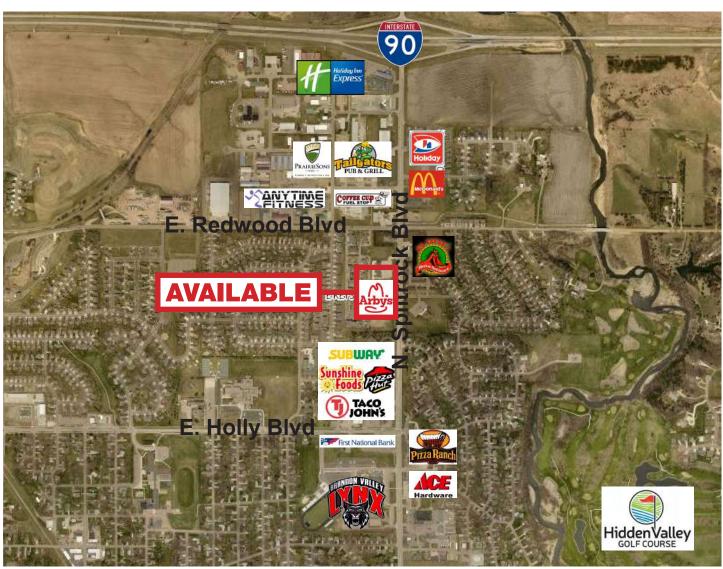

#### LOCATION

Located on the visible and highly trafficked North Split Rock Boulevard on the corner of Keystone Drive.

\$16.00 / SF NNN

2,415-4,943 SF

#### SCRIPTION

 Accessible to I-90 and numerous recognized users such as McDonald's, Anytime Fitness, the Holiday Inn Express, Pizza Hut, Sunshine Food Stores and Brandon Valley High School.

**FOR LEASE** 

#### SITE MAP

SCOTT BLOUNT \$231-1882 scott@lloydcompanies.com

RAQUEL BLOUNT, SIOR **728-9092** 

raquel@lloydcompanies.com