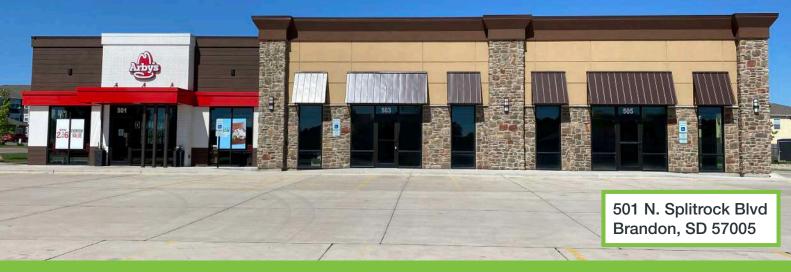

## **BRANDON RETAIL PLAZA** RETAIL SPACE FOR LEASE

#### LOCATION

Located on the visible and highly trafficked North Split Rock Boulevard on the corner of Keystone Drive.

\$16.00 / SF NNN

2,415-4,943 SF

#### SCRIPTION

 Accessible to I-90 and numerous recognized users such as McDonald's, Anytime Fitness, the Holiday Inn Express, Pizza Hut, Sunshine Food Stores and Brandon Valley High School.

**FOR LEASE** 