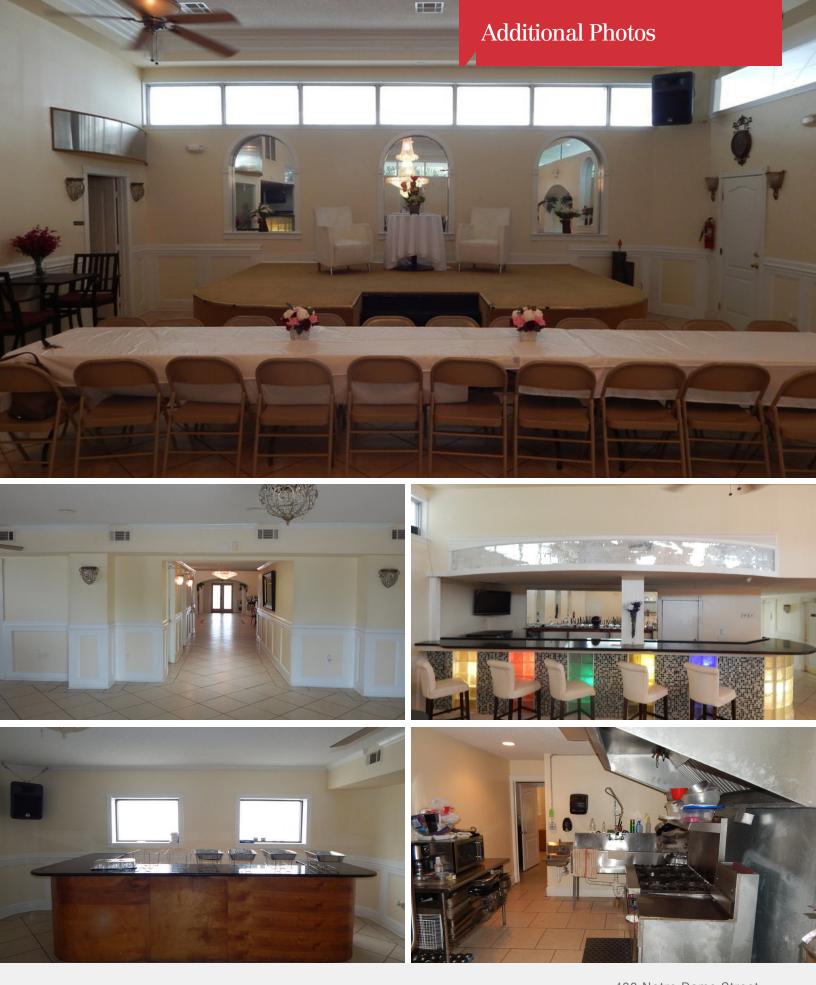

### **Property Highlights**

- Event venue available for sale
- Currently operating as The Crystal Chandelier, LLC
- Potential uses include: funeral home, rental hall, restaurant, retail or gym
- 4,400 SF building on property with parking for 50+ vehicles
- Furniture, fixtures, equipment and sound system included in sale (chandelier and office equipment not included)
- Open floor plan with bar, kitchen, bathrooms and office space
- C-1, Commercial
- Flood Zone B
- Located 0.04 miles from the interstate
- Additional information available upon request