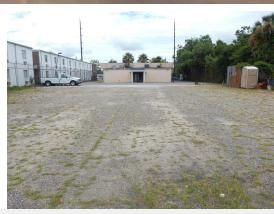

### **Property Highlights**

- Event venue available for sale
- Currently operating as The Crystal Chandelier, LLC
- Potential uses include: funeral home, rental hall, restaurant, retail or gym
- 4,400 SF building on property with parking for 50+ vehicles
- Furniture, fixtures, equipment and sound system included in sale (chandelier and office equipment not included)
- Open floor plan with bar, kitchen, bathrooms and office space
- C-1, Commercial
- Flood Zone B
- Located 0.04 miles from the interstate
- Additional information available upon request