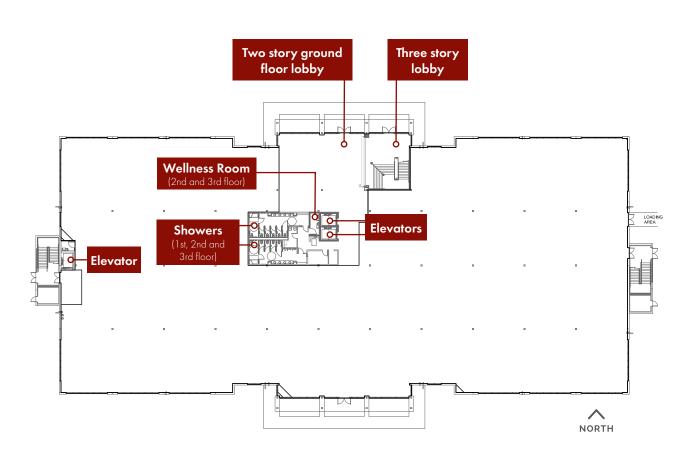

Three-Story Class A, Office Building

N

### More user efficiency

2625 at Chandler Freeway Crossing is being built to LEED certifiable standards with:

Adjacent Future Building 2775 is also available offering ±150,000 square feet.

16' Slab to deck

clear height

Roof deck for

tenant use

±52,000 SF

wide open floor plates

± 159,030 SF

### **Typical Floorplate -** ±52,000 SF