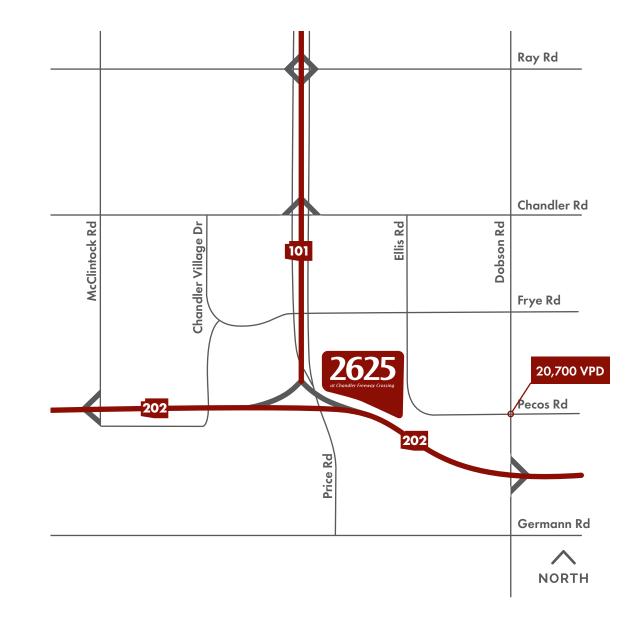

Three-Story Class A, Office Building

N

### More user efficiency

2625 at Chandler Freeway Crossing is being built to LEED certifiable standards with:

Adjacent Future Building 2775 is also available offering ±150,000 square feet.

16' Slab to deck

clear height

Roof deck for

tenant use

±52,000 SF

wide open floor plates

± 159,030 SF

### **Typical Floorplate -** ±52,000 SF

# The Power of the Southeast Valley

The Price Road Corridor is an ideal location for leading-edge technology companies and serves as regional headquarters for several notable companies.

Fortune 25 Financial Company