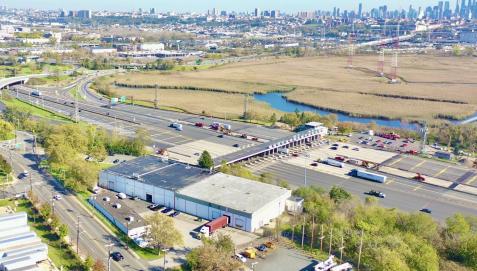

# ±45,000 SQ. FT. INDUSTRIAL DISTRIBUTION CENTER

400-430 County Ave, Secaucus, NJ 07094

For More Information, Contact the Exclusive Brokers

JASON M. CRIMMINS, CCIM, SIOR | President | jmcrimmins@blauberg.com | 973.379.6644 x122

### **LOCATION INFORMATION**

| Street Address   | 400-430 County Ave      |
|------------------|-------------------------|
| City, State, Zip | Secaucus, NJ 07094      |
| County           | Hudson                  |
| Market           | Meadowlands             |
| Sub-market       | Hudson County           |
| Zoning           | Light Industrial (LI-B) |

#### **PROPERTY HIGHLIGHTS**

- ±40,500 Sq. Ft. Industrial Distribution Facility with ±4,400 Maintenance Building
- ±5,150 Sq. Ft. Office/Showroom
- 22' Clear Height
- Four (4) Tailboard Loading Docks
- Two (2) Drive in Doors (12' x 14')
- LED Lighting
- Wet Sprinkler System
- Gas Served Heating Units
- At the Entrance of The New Jersey Turnpike (Exit 16)
- Highway Visibility with Excellent Signage Opportunity up to ±110,000 Vehicles/Day