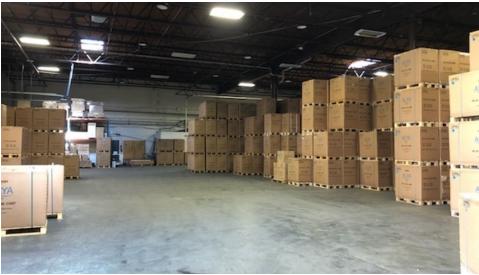

#### **PROPERTY HIGHLIGHTS**

- ±40,500 Sq. Ft. Industrial Distribution Facility with ±4,400 Maintenance Building
- ±5,150 Sq. Ft. Office/Showroom
- 22' Clear Height
- Four (4) Tailboard Loading Docks
- Two (2) Drive in Doors (12' x 14')
- LED Lighting
- Wet Sprinkler System
- Gas Served Heating Units
- At the Entrance of The New Jersey Turnpike (Exit 16)
- Highway Visibility with Excellent Signage Opportunity up to ±110,000 Vehicles/Day