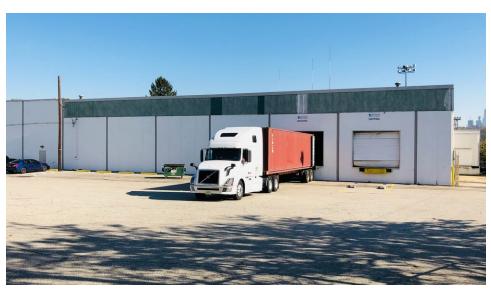

#### **PROPERTY HIGHLIGHTS**

- ±40,500 Sq. Ft. Industrial Distribution Facility with ±4,400 Maintenance Building
- ±5,150 Sq. Ft. Office/Showroom
- 22' Clear Height
- Four (4) Tailboard Loading Docks
- Two (2) Drive in Doors (12' x 14')
- LED Lighting
- Wet Sprinkler System
- Gas Served Heating Units
- At the Entrance of The New Jersey Turnpike (Exit 16)
- Highway Visibility with Excellent Signage Opportunity up to ±110,000 Vehicles/Day