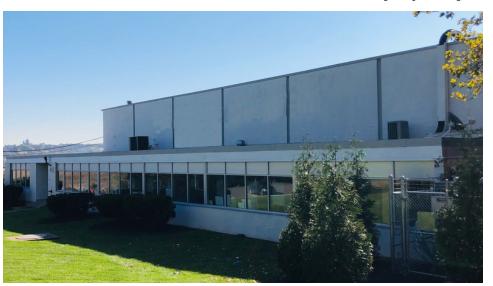

#### **PROPERTY HIGHLIGHTS**

- ±40,500 Sq. Ft. Industrial Distribution Facility with ±4,400 Maintenance Building
- ±5,150 Sq. Ft. Office/Showroom
- 22' Clear Height
- Four (4) Tailboard Loading Docks
- Two (2) Drive in Doors (12' x 14')
- LED Lighting
- Wet Sprinkler System
- Gas Served Heating Units
- At the Entrance of The New Jersey Turnpike (Exit 16)
- Highway Visibility with Excellent Signage Opportunity up to ±110,000 Vehicles/Day