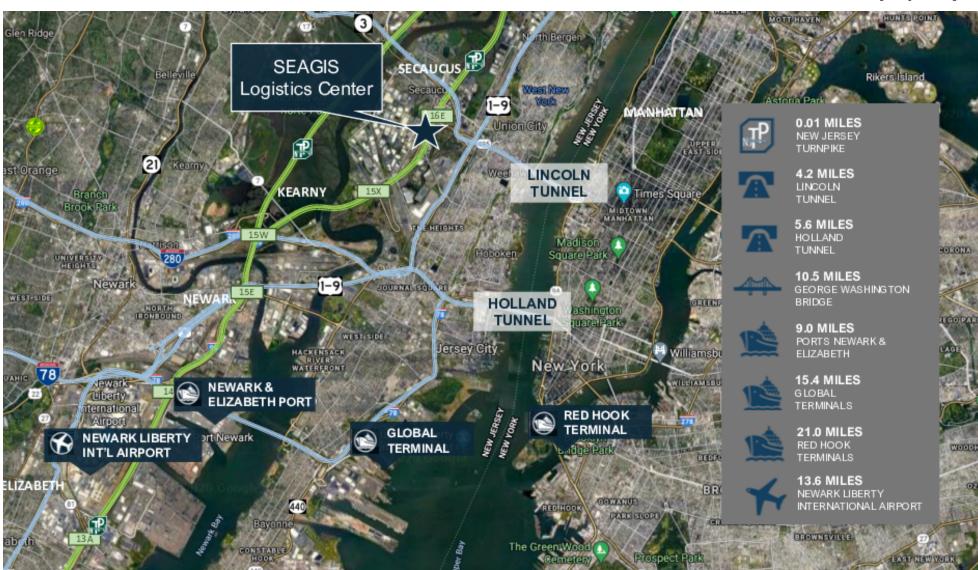

### **LOCATION INFORMATION**

| Street Address   | 400-430 County Ave      |
|------------------|-------------------------|
| City, State, Zip | Secaucus, NJ 07094      |
| County           | Hudson                  |
| Market           | Meadowlands             |
| Sub-market       | Hudson County           |
| Zoning           | Light Industrial (LI-B) |

#### **PROPERTY HIGHLIGHTS**

- ±40,500 Sq. Ft. Industrial Distribution Facility with ±4,400 Maintenance Building
- ±5,150 Sq. Ft. Office/Showroom
- 22' Clear Height
- Four (4) Tailboard Loading Docks
- Two (2) Drive in Doors (12' x 14')
- LED Lighting
- Wet Sprinkler System
- Gas Served Heating Units
- At the Entrance of The New Jersey Turnpike (Exit 16)
- Highway Visibility with Excellent Signage Opportunity up to ±110,000 Vehicles/Day