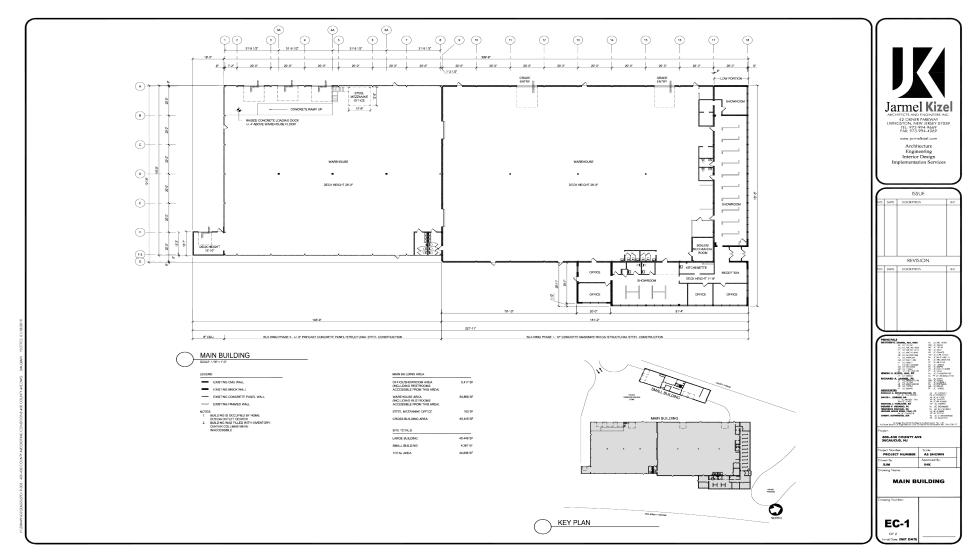

#### **PROPERTY HIGHLIGHTS**

- ±40,500 Sq. Ft. Industrial Distribution Facility with ±4,400 Maintenance Building
- ±5,150 Sq. Ft. Office/Showroom
- 22' Clear Height
- Four (4) Tailboard Loading Docks
- Two (2) Drive in Doors (12' x 14')
- LED Lighting
- Wet Sprinkler System
- Gas Served Heating Units
- At the Entrance of The New Jersey Turnpike (Exit 16)
- Highway Visibility with Excellent Signage Opportunity up to ±110,000 Vehicles/Day