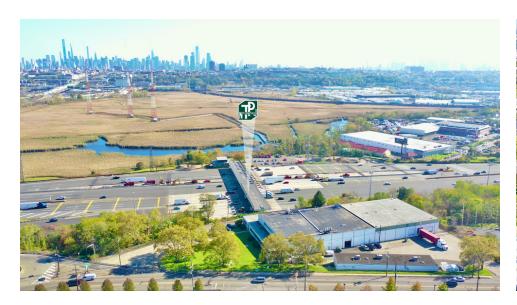

# ±45,000 SQ. FT. INDUSTRIAL DISTRIBUTION CENTER

400-430 County Ave, Secaucus, NJ 07094

For More Information, Contact the Exclusive Brokers

JASON M. CRIMMINS, CCIM, SIOR | President | jmcrimmins@blauberg.com | 973.379.6644 x122

### **LOCATION INFORMATION**

| Street Address   | 400-430 County Ave      |
|------------------|-------------------------|
| City, State, Zip | Secaucus, NJ 07094      |
| County           | Hudson                  |
| Market           | Meadowlands             |
| Sub-market       | Hudson County           |
| Zoning           | Light Industrial (LI-B) |

#### **PROPERTY HIGHLIGHTS**

- ±40,500 Sq. Ft. Industrial Distribution Facility with ±4,400 Maintenance Building
- ±5,150 Sq. Ft. Office/Showroom
- 22' Clear Height
- Four (4) Tailboard Loading Docks
- Two (2) Drive in Doors (12' x 14')
- LED Lighting
- Wet Sprinkler System
- Gas Served Heating Units
- At the Entrance of The New Jersey Turnpike (Exit 16)
- Highway Visibility with Excellent Signage Opportunity up to ±110,000 Vehicles/Day