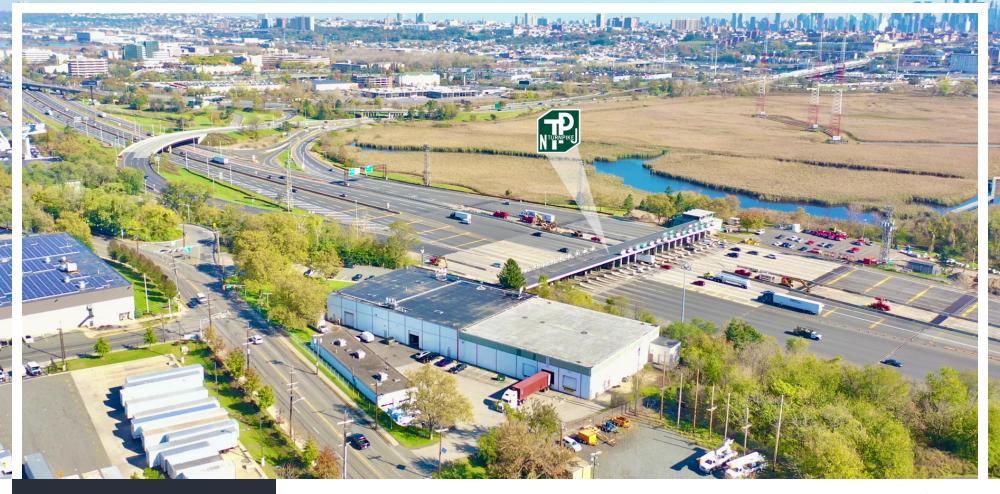

#### **PROPERTY HIGHLIGHTS**

- ±40,500 Sq. Ft. Industrial Distribution Facility with ±4,400 Maintenance Building
- ±5,150 Sq. Ft. Office/Showroom
- 22' Clear Height
- Four (4) Tailboard Loading Docks
- Two (2) Drive in Doors (12' x 14')
- LED Lighting
- Wet Sprinkler System
- Gas Served Heating Units
- At the Entrance of The New Jersey Turnpike (Exit 16)
- Highway Visibility with Excellent Signage Opportunity up to ±110,000 Vehicles/Day