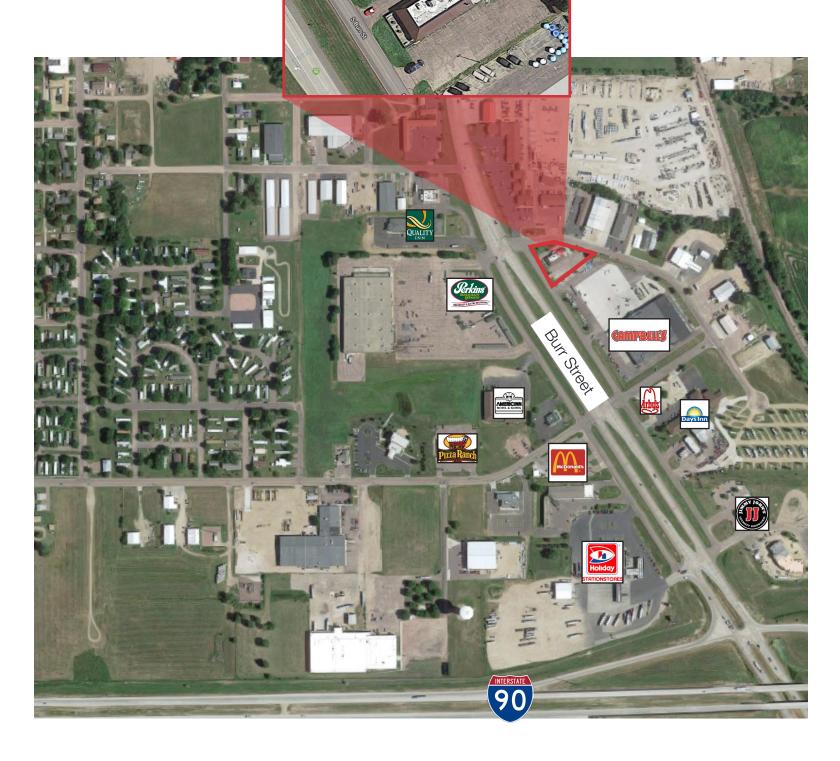

## Location

Located just 1/2 mile north of I-90 on Burr Street

Area neighbors include: Campbell Supply, Mega
Gymnastics, Orthopedic Institute, Fischer Rounds &
Associates, McDonald's, Perkin's, Pizza Ranch, Cabella's,
Hampton Inn, AmericInn, Days Inn