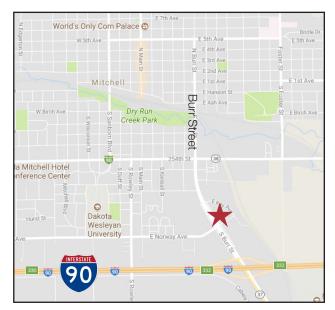

## Location

Located just 1/2 mile north of I-90 on Burr Street

Area neighbors include: Campbell Supply, Mega
Gymnastics, Orthopedic Institute, Fischer Rounds &
Associates, McDonald's, Perkin's, Pizza Ranch, Cabella's,
Hampton Inn, AmericInn, Days Inn