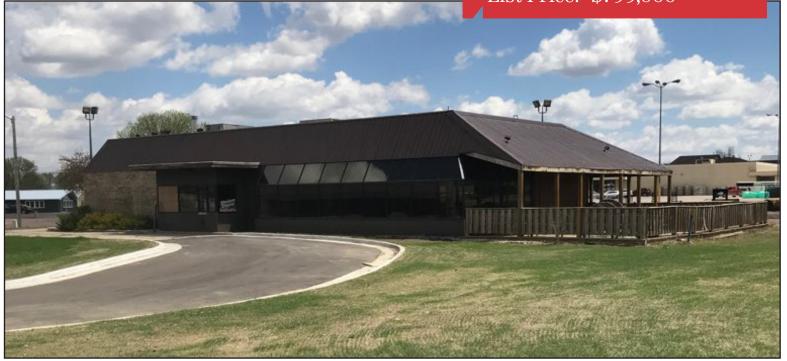

For Sale Restaurant Building List Price: \$799,000

## Former Hardee's Building

1300 S. Burr Street, Mitchell, SD 57301

## **Property Features**

Building size: 3,551 sq. ft.

• Lot size: 28,314 sq. ft. (0.65 acres)

• Zoning: Commercial

Paved, on-site parking