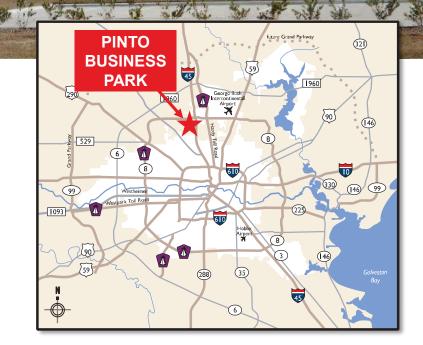

## Pinto Business Park, Houston, TX

Pinto Business Park is a dynamic community 13 miles north of downtown Houston and minutes from Bush Intercontinental Airport. This prime location makes it ideal for companies conducting business locally and around the globe.

#### **PARK FEATURES**

- Deed restricted, master planned business park
- 971 total acres / 665 net acres
- Tracts will be developed and/or sold net of detention ponds and roads - allowing for more efficient sites
- Outside 500-year flood plain
- On site compressed natural gas fueling station within the park
- 11 park ingress/egress points
- Excellent visibility and access from Beltway 8 and I-45

#### **Drive Times**

| USPS             | 1.3 miles  |
|------------------|------------|
| FedEx Ground     | 5.5 miles  |
| I-69/US 59       | 7 miles    |
| UPS              | 8 miles    |
| IAH Airport      | 8 miles    |
| I-45             | 11.5 miles |
| Downtown         | 13 miles   |
| Ship Channel     | 22 miles   |
| Hobby            | 24 miles   |
| Barbours Cut     | 38 miles   |
| Bayport Terminal | 42 miles   |