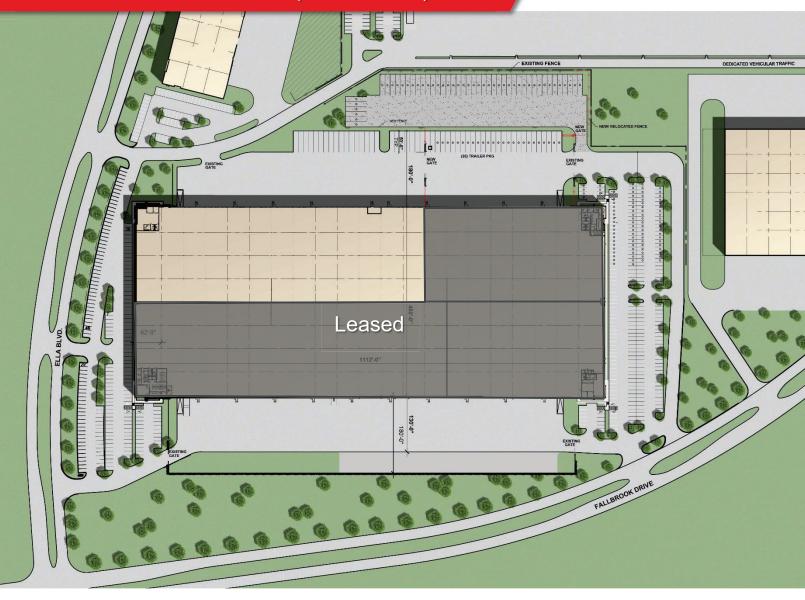

### **BUILDING FEATURES**

- ±501,349 SF cross dock
- ±154,084 SF available, divisible to ±77,042 SF
- +/-3,431 SF spec office available
- · Fenced site with controlled access
- · 32' clear height
- ESFR sprinklers
- 55' x 52' column spacing (60' speed bay)
- 180' truck court
- 34 dock high doors
- 20 trailer stall available
- 1 drive-in ramp with 12' x 14' overhead doors
- Excellent access to I-45 and Beltway 8
- Monument signage available
- View Property Website HERE