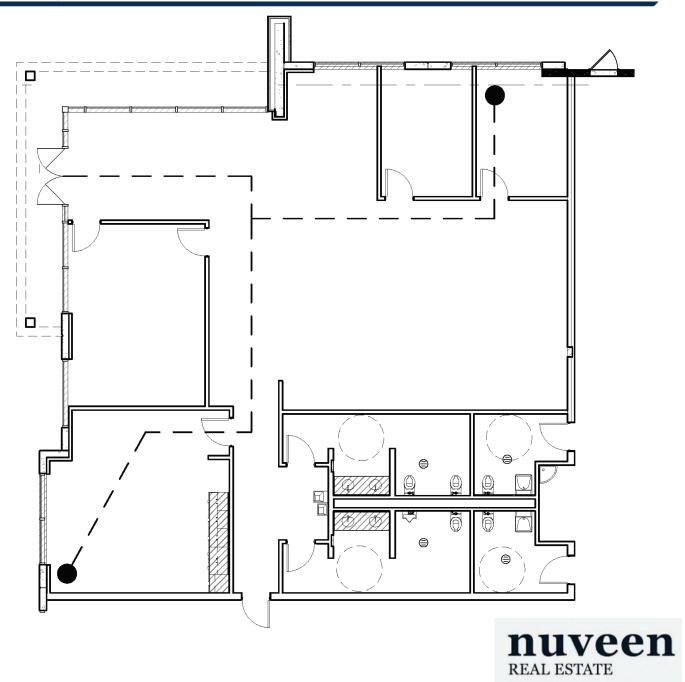

will be developed and/or sold net of detention ponds and roads - allowing for more efficient sites
- Outside 500-year flood plain
- On site compressed natural gas fueling station within the park
- 11 park ingress/egress points
- Excellent visibility and access from Beltway 8 and I-45

#### **Drive Times**

| USPS             | 1.3 miles  |
|------------------|------------|
| FedEx Ground     | 5.5 miles  |
| I-69/US 59       | 7 miles    |
| UPS              | 8 miles    |
| IAH Airport      | 8 miles    |
| I-45             | 11.5 miles |
| Downtown         | 13 miles   |
| Ship Channel     | 22 miles   |
| Hobby            | 24 miles   |
| Barbours Cut     | 38 miles   |
| Bayport Terminal | 42 miles   |



# **FALLBROOK 1**

## Pinto Business Park, Houston, TX



## **Office Layout**



For more information, please contact:

#### ALLISON BERGMANN

+1 713 963 2865 allison.bergmann@cushwake.com

1330 Post Oak Blvd., Ste 2700 Houston, TX 77056 Phone: +1 713 877 1700

Cushman & Wakefield Copyright 2018. No warranty or representation, express or implied, is made to the accuracy or completeness of the information contained herein, and same is submitted subject to errors, ornissions, change of price, rental or other conditions, withdrawal without notice, and to any special listing conditions imposed by the property owner(s). As applicable, we make no representation as to the condition of the property (or properties) in question.