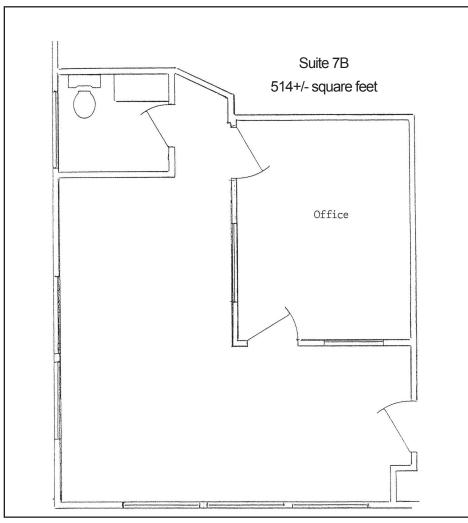

On-Site & Adjacent Parking Lot \$2.35 psf Tenant pays own PG&E, interior janitorial, and garbage/recylcing.

| SUITE | Size      | DESCRIPTION                                                                                                                 |
|-------|-----------|-----------------------------------------------------------------------------------------------------------------------------|
| 5     | 950+/- SF | Prominent corner suite on the ground level with two private offices, open work areas, a private restroom and a kitchenette. |
| 7B    | 514+/- SF | Second floor suite with one private office, an open work area and a private restroom.                                       |