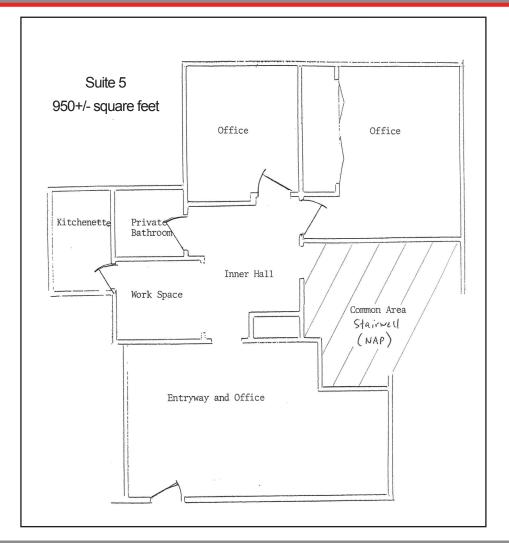

On-Site & Adjacent Parking Lot \$2.35 psf Tenant pays own PG&E, interior janitorial, and garbage/recylcing.

| SUITE | Size      | DESCRIPTION                                                                                                                 |
|-------|-----------|-----------------------------------------------------------------------------------------------------------------------------|
| 5     | 950+/- SF | Prominent corner suite on the ground level with two private offices, open work areas, a private restroom and a kitchenette. |
| 7B    | 514+/- SF | Second floor suite with one private office, an open work area and a private restroom.                                       |