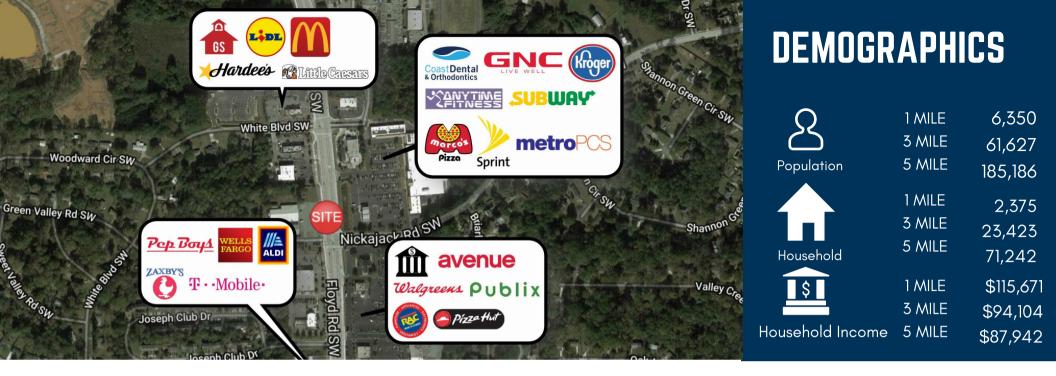

## New Retail Development For Lease Cobb County, GA

Located at the intersection of Floyd Rd. and Nickjack Rd., a primary northsouth artery with approximately 28,000 vehicles per day passing the center. The new development is located in Cobb County across from a Publix and Kroger anchored shopping center. Future zoning for this property is NCR.