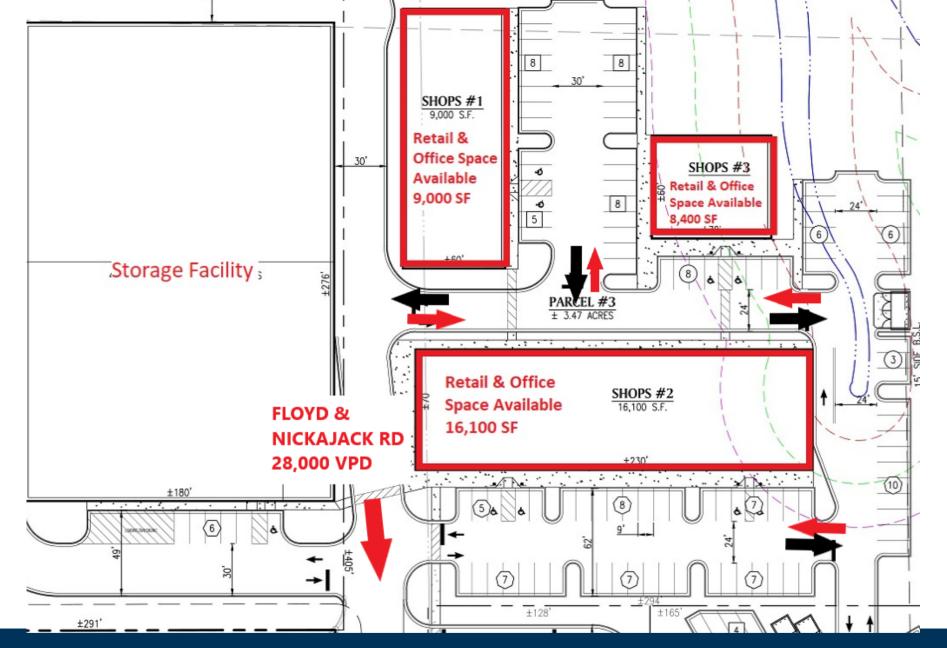

## New Retail Development For Lease Cobb County, GA

Located at the intersection of Floyd Rd. and Nickjack Rd., a primary northsouth artery with approximately 28,000 vehicles per day passing the center. The new development is located in Cobb County across from a Publix and Kroger anchored shopping center. Future zoning for this property is NCR.