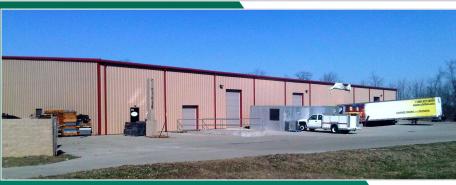

#### **FEATURES**

- 38,480 Total SF (Two Buildings)
- Building A: 8,840 SF
- Building B: 29,640 SF
- 2.507 Acres
- Six drive-in doors
- Four truck docks
- One mile to I-275

2120 Stapleton Court Forest Park, OH 45240

## 2120 Stapleton Court

Address/City/County: 2120 Stapleton Court/Forest Park/Hamilton Cty.

**Square Footage:** 38,480 SF (Building A - 8,840 SF, Building B - 29,640 SF)

Office Area: 1,500 SF (Building A)