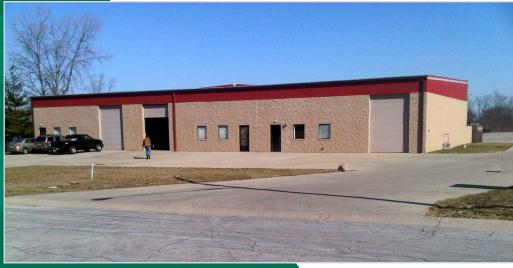

#### **FEATURES**

- 38,480 Total SF (Two Buildings)
- Building A: 8,840 SF
- Building B: 29,640 SF
- 2.507 Acres
- Six drive-in doors
- Four truck docks
- One mile to I-275

2120 Stapleton Court Forest Park, OH 45240

## 2120 Stapleton Court

Address/City/County: 2120 Stapleton Court/Forest Park/Hamilton Cty.

**Square Footage:** 38,480 SF (Building A - 8,840 SF, Building B - 29,640 SF)

Office Area: 1,500 SF (Building A)