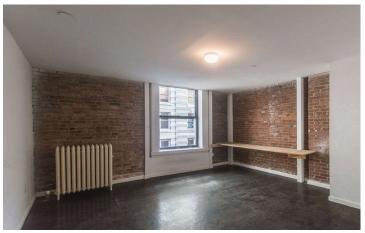

**Space Features:** 

- > Tribeca's Hottest New Office Lofts!
- Open Ceilings Lofts with Wood Floors
- Large Windows, Sunny, Light-Filled Offices
- 10 to 12 Foot Ceiling Heights
- Gorgeous Hardwood Floors
- Stunning Modern Pantries w/Custom Cabinetry
- > 5th Floor Features Large Beautifully Designed Skylight
- Private Bathrooms w/ High-End Fixtures & Finishes
- Chic TriBeCa Loft Office Building on Broadway close to trains!
- Perfect for Photographers, Film, E-Commerce, Interior Design
- Ready for Immediate Move-In!