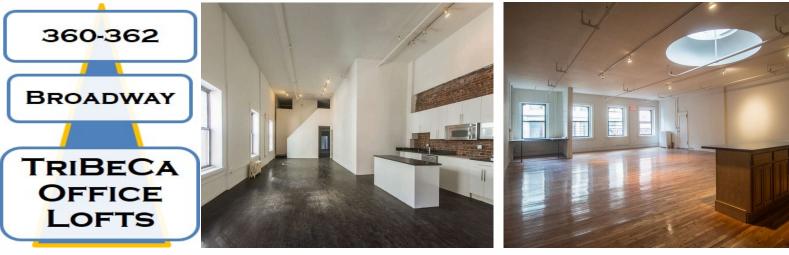

## TriBeCa's Hottest New LOFT OFFICES

**Space Features:** 

- > Tribeca's Hottest New Office Lofts!
- Open Ceilings Lofts with Wood Floors
- Large Windows, Sunny, Light-Filled Offices
- 10 to 12 Foot Ceiling Heights
- Gorgeous Hardwood Floors
- Stunning Modern Pantries w/Custom Cabinetry
- > 5th Floor Features Large Beautifully Designed Skylight
- Private Bathrooms w/ High-End Fixtures & Finishes
- Chic TriBeCa Loft Office Building on Broadway close to trains!
- Perfect for Photographers, Film, E-Commerce, Interior Design
- Ready for Immediate Move-In!