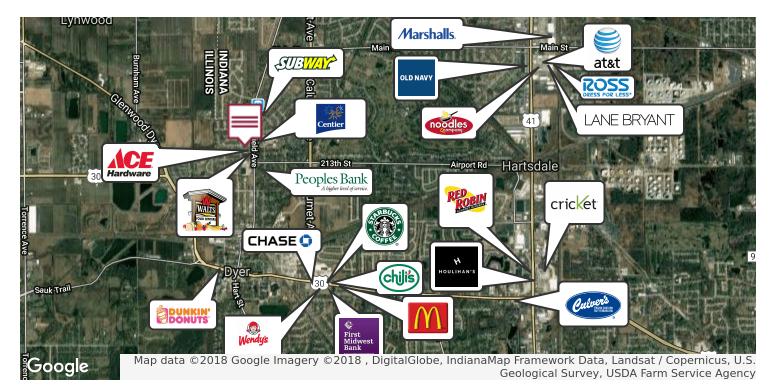

## **1150 SHEFFIELD AVENUE**

DYER, IN 46311

**RETAIL SPACE IN WALT'S PLAZA** 

# **1150 SHEFFIELD AVENUE**

DYER, IN 46311

**RETAIL SPACE IN WALT'S PLAZA** 