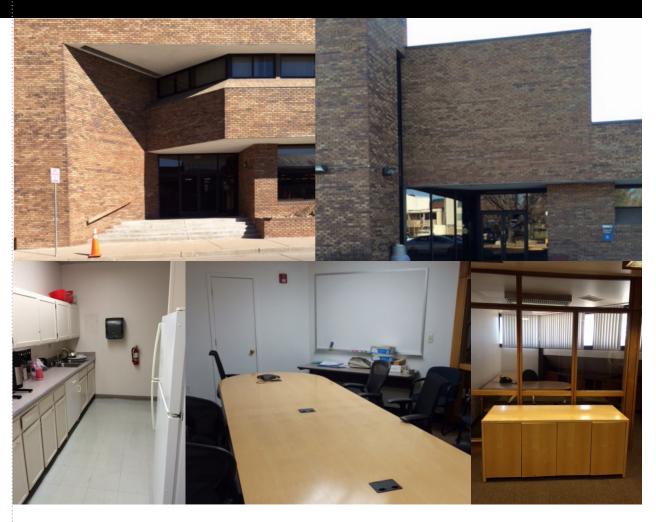

### **FEATURES**

- :: Located in the heart of downtown Littleton
- :: 2 stories, 19,055 RSF
- :: Direct lease available 5,362 SF, Second Floor
- :: Parking Approximately 54 surface parking spaces
- :: Easy access to S. Santa Fe Drive
- :: Nearby amenities include retail (restaurants, shops, etc.) and on-site banking and ATM
- :: Building located 1/2 block from light rail station
- :: Rate: \$27.00/psf FSG
- :: Furniture Negotiable

### UP TO 5,362 SF AVAILABLE