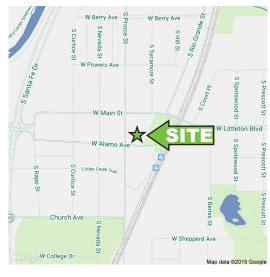

### **FEATURES**

- :: Located in the heart of downtown Littleton
- :: 2 stories, 19,055 RSF
- :: Direct lease available 5,362 SF, Second Floor
- :: Parking Approximately 54 surface parking spaces
- :: Easy access to S. Santa Fe Drive
- :: Nearby amenities include retail (restaurants, shops, etc.) and on-site banking and ATM
- :: Building located 1/2 block from light rail station
- :: Rate: \$27.00/psf FSG
- :: Furniture Negotiable