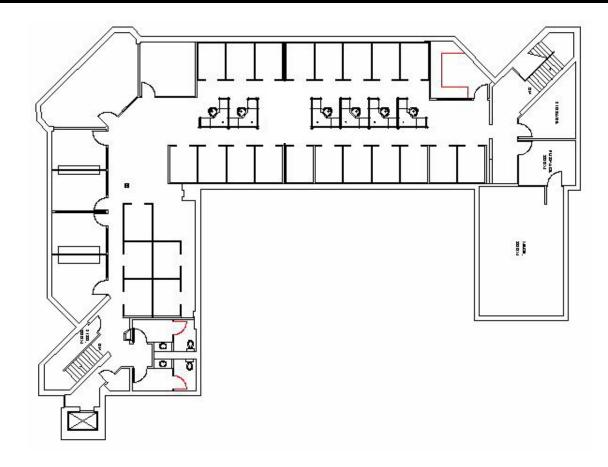

### **FEATURES**

- :: Located in the heart of downtown Littleton
- :: 2 stories, 19,055 RSF
- :: Direct lease available 5,362 SF, Second Floor
- :: Parking Approximately 54 surface parking spaces
- :: Easy access to S. Santa Fe Drive
- :: Nearby amenities include retail (restaurants, shops, etc.) and on-site banking and ATM
- :: Building located 1/2 block from light rail station
- :: Rate: \$27.00/psf FSG
- :: Furniture Negotiable

### UP TO 5,362 SF AVAILABLE