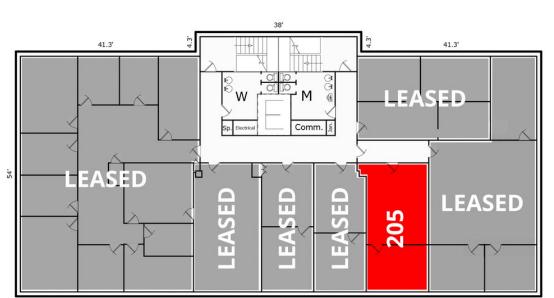

#### **AVAILABLE SPACES**

Suite 205

541 SF

FOR FURTHER INFORMATION, PLEASE CONTACT: MADELEINE ALDERMAN • madeleine.alderman@divaris.com • 804.977.2089

11 A 114

120.6'

i i

804.977.2089