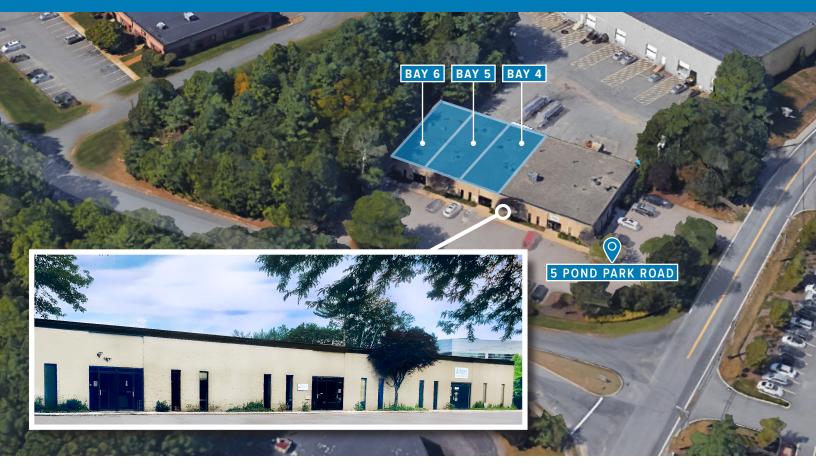

## PROPERTY INFORMATION

This 12,000 sf office/warehouse/light industrial building with six 2,000 sf bays is conveniently located off Route 3 Exit 15 - Derby Street in South Shore Park.

## LEASING OPPORTUNITIES

Size: 2,000 sf | Floor: 1 (Bay 4)

Size: 2,000 sf | Floor: 1 (Bay 5)

Size: 2,000 sf | Floor: 1 (Bay 6)

6,000 SF
Maximum Contiguous

Commercial Real Estate Services Jon Gifford Executive Vice President 617.542.8008 jaifford@perrybrokerage.com