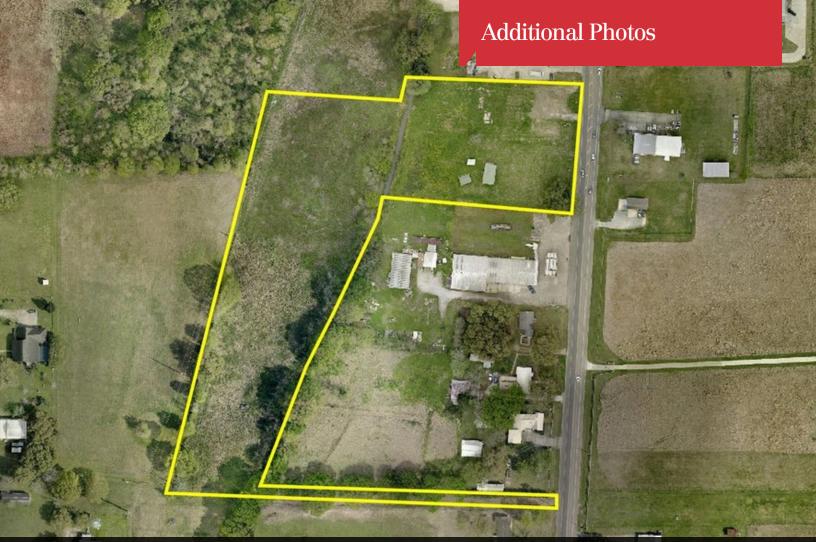

Aerial of both tracts

3531 N University

3545 N University

6 Degaulle Square Lafayette, LA 70508 337 233 9541 tel latterblum.com

6 Degaulle Square Lafayette, LA 70508 337 233 9541 tel latterblum.com

### **Property Overview**

Subject property totals 7 acres of land and is made up of two tracts of land. Individual tracts are 3531 N University at 3.96 acres and 3545 N University at 3.05 acres. Property provides 2 access points to N University.