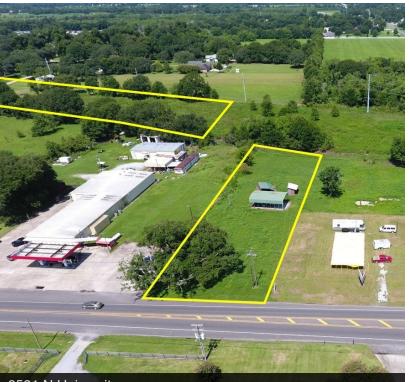

Aerial of both tracts

3531 N University

3545 N University

6 Degaulle Square Lafayette, LA 70508 337 233 9541 tel latterblum.com

6 Degaulle Square Lafayette, LA 70508 337 233 9541 tel latterblum.com

## **Property Highlights**

- 7 total acres
- · Located just south of the University & Gloria Switch intersection
- 135' of frontage and over 300' of depth on one lot
- 2 access points to N University Ave
- MLS #17011326 & #20010112

### **Property Overview**

Subject property totals 7 acres of land and is made up of two tracts of land. Individual tracts are 3531 N University at 3.96 acres and 3545 N University at 3.05 acres. Property provides 2 access points to N University.