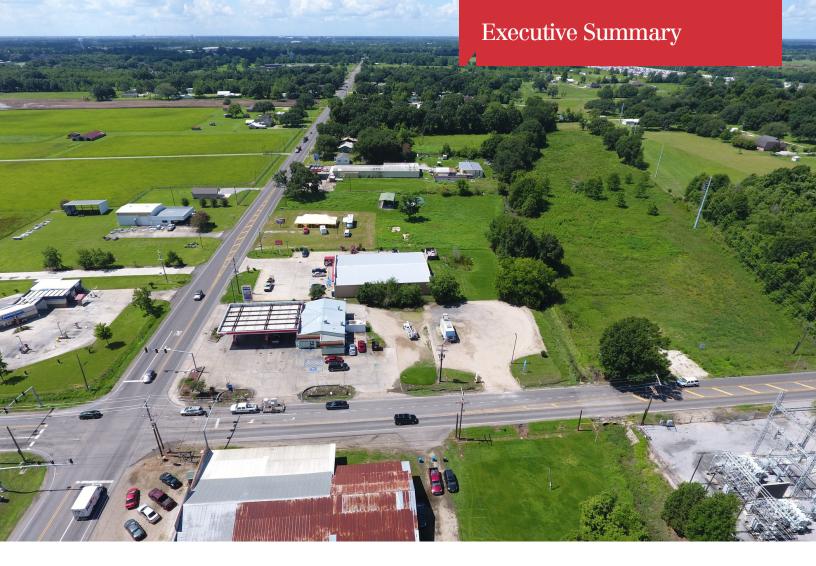

## **Property Highlights**

- 7 total acres
- · Located just south of the University & Gloria Switch intersection
- 135' of frontage and over 300' of depth on one lot
- 2 access points to N University Ave
- MLS #17011326 & #20010112

### **Property Overview**

Subject property totals 7 acres of land and is made up of two tracts of land. Individual tracts are 3531 N University at 3.96 acres and 3545 N University at 3.05 acres. Property provides 2 access points to N University.