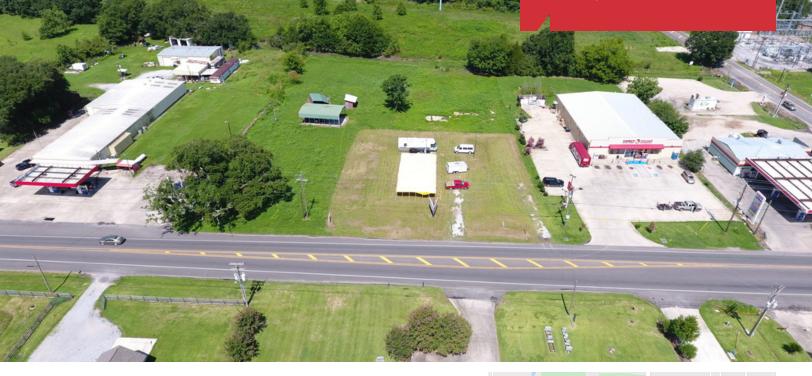

## **Property Highlights**

- 7 total acres
- · Located just south of the University & Gloria Switch intersection
- 135' of frontage and over 300' of depth on one lot
- 2 access points to N University Ave
- MLS #17011326 & #20010112

### **Property Overview**

Subject property totals 7 acres of land and is made up of two tracts of land. Individual tracts are 3531 N University at 3.96 acres and 3545 N University at 3.05 acres. Property provides 2 access points to N University.