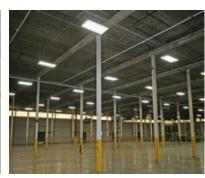

# 95 WEST CRESCENTVILLE RD

**SPRINGDALE, OH 45246 :: HAMILTON COUNTY** 

INTERIOR PHOTOS

PRODUCTION WAREHOUSE 84,000 SQ. FT.

10 FULLY EQUIPPED 9' X 10' DOCK DOORS

**NEW T-8 LIGHTING** 

**AERIAL** 

FOR MORE
INFORMATION
PLEASE
CONTACT