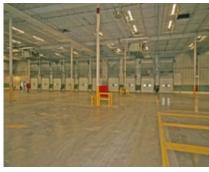

# 95 WEST CRESCENTVILLE RD

**SPRINGDALE, OH 45246 :: HAMILTON COUNTY** 

INTERIOR PHOTOS

PRODUCTION WAREHOUSE 84,000 SQ. FT.

10 FULLY EQUIPPED 9' X 10' DOCK DOORS

**NEW T-8 LIGHTING** 

**AERIAL** 

FOR MORE
INFORMATION
PLEASE
CONTACT