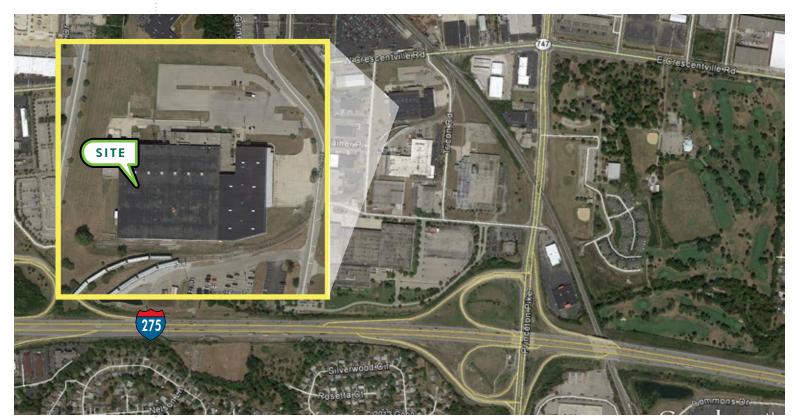

# LOCATION MAP

Office Sq. Ft.  $\pm 9,830$ 1962, 1977 **Year Built** Construction Block/Brick/Metal **Bldg. Dimensions** Original warehouse 280'x300' (Expansion warehouse 280'x135') **Column Spacing** (Original 40' x 20') (Expansion 36' x 45') Restrooms M/W restrooms in office and M/W restrooms and lockers in WH CSX Active Rail Spur Rail Silos Two (2) active resin Heat Natural gas - boiler heat T-8 Fluorescent Lighting **Clear Height** 24' - 26' **Electric** 5,000 amps/480 volt/3 phase Floor 5" in older section, 6" in newer section

# 95 WEST CRESCENTVILLE RD

**SPRINGDALE, OH 45246 :: HAMILTON COUNTY** 

INTERIOR PHOTOS

PRODUCTION WAREHOUSE 84,000 SQ. FT.

10 FULLY EQUIPPED 9' X 10' DOCK DOORS

**NEW T-8 LIGHTING** 

**AERIAL** 

FOR MORE
INFORMATION
PLEASE
CONTACT