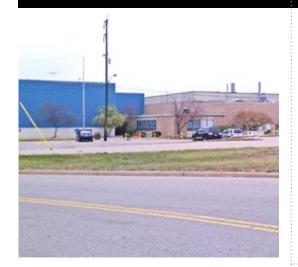

**INDUSTRIAL PROPERTY** AVAILABLE

**SPRINGDALE, OHIO 45246 :: HAMILTON COUNTY** 

± 129,515

8.3 Acres

154 stalls

Total Sq. Ft.