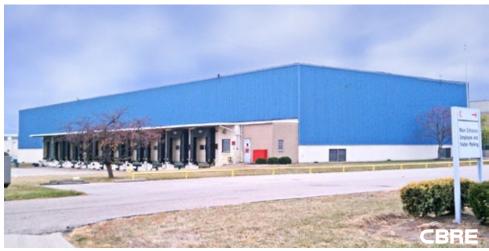

**INDUSTRIAL PROPERTY** AVAILABLE

**SPRINGDALE, OHIO 45246 :: HAMILTON COUNTY** 

± 129,515

8.3 Acres

154 stalls

Total Sq. Ft.

# LOCATION MAP

Office Sq. Ft.  $\pm 9,830$ 1962, 1977 **Year Built** Construction Block/Brick/Metal **Bldg. Dimensions** Original warehouse 280'x300' (Expansion warehouse 280'x135') **Column Spacing** (Original 40' x 20') (Expansion 36' x 45') Restrooms M/W restrooms in office and M/W restrooms and lockers in WH CSX Active Rail Spur Rail Silos Two (2) active resin Heat Natural gas - boiler heat T-8 Fluorescent Lighting **Clear Height** 24' - 26' **Electric** 5,000 amps/480 volt/3 phase Floor 5" in older section, 6" in newer section