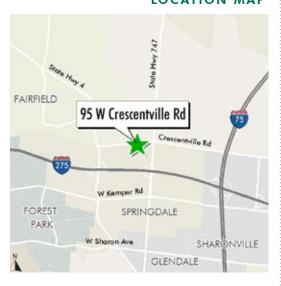

# LOCATION MAP

Office Sq. Ft.  $\pm 9,830$ 1962, 1977 **Year Built** Construction Block/Brick/Metal **Bldg. Dimensions** Original warehouse 280'x300' (Expansion warehouse 280'x135') **Column Spacing** (Original 40' x 20') (Expansion 36' x 45') Restrooms M/W restrooms in office and M/W restrooms and lockers in WH CSX Active Rail Spur Rail Silos Two (2) active resin Heat Natural gas - boiler heat T-8 Fluorescent Lighting **Clear Height** 24' - 26' **Electric** 5,000 amps/480 volt/3 phase Floor 5" in older section, 6" in newer section