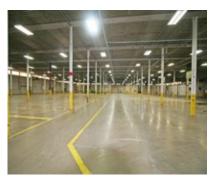

# 95 WEST CRESCENTVILLE RD

**SPRINGDALE, OH 45246 :: HAMILTON COUNTY** 

INTERIOR PHOTOS

PRODUCTION WAREHOUSE 84,000 SQ. FT.

10 FULLY EQUIPPED 9' X 10' DOCK DOORS

**NEW T-8 LIGHTING** 

**AERIAL** 

FOR MORE
INFORMATION
PLEASE
CONTACT