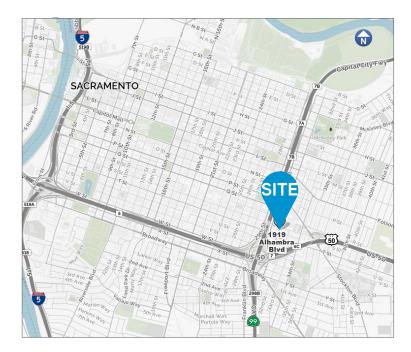

## HIGHLIGHTS

- > Formerly occupied by Sacramento Natural Food Co-Op as general office space.
- > Approximately 1,600 SF with 4 private offices on the ground floor, 1 loft master suite, kitchen/breakroom, and patio space.
- > On-site parking and off-street parking available.
- > The property is situated along the Alhambra Corridor and surrounded by an abundance of employment centers, retail destinations and transit alternatives.
- > Ownership to perform limited remodel on the circa 1920's Craftsman to ensure tenant satisfaction.