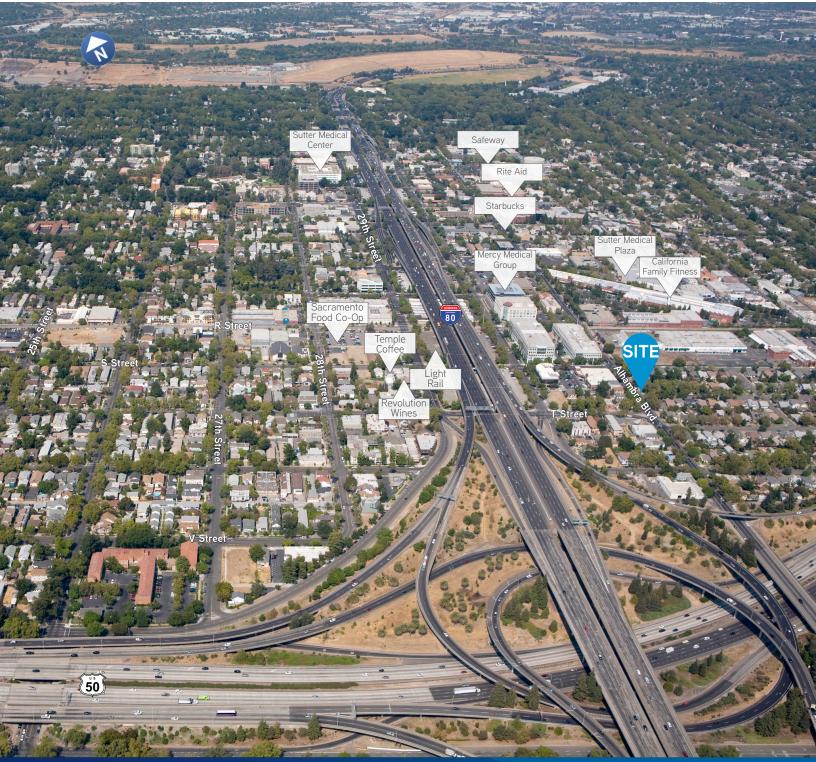

## HIGHLIGHTS

- > Formerly occupied by Sacramento Natural Food Co-Op as general office space.
- > Approximately 1,600 SF with 4 private offices on the ground floor, 1 loft master suite, kitchen/breakroom, and patio space.
- > On-site parking and off-street parking available.
- > The property is situated along the Alhambra Corridor and surrounded by an abundance of employment centers, retail destinations and transit alternatives.
- > Ownership to perform limited remodel on the circa 1920's Craftsman to ensure tenant satisfaction.