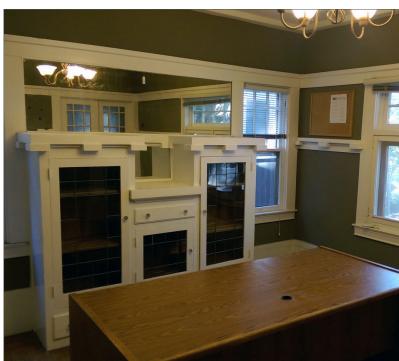

## HIGHLIGHTS

- > Formerly occupied by Sacramento Natural Food Co-Op as general office space.
- > Approximately 1,600 SF with 4 private offices on the ground floor, 1 loft master suite, kitchen/breakroom, and patio space.
- > On-site parking and off-street parking available.
- > The property is situated along the Alhambra Corridor and surrounded by an abundance of employment centers, retail destinations and transit alternatives.
- > Ownership to perform limited remodel on the circa 1920's Craftsman to ensure tenant satisfaction.