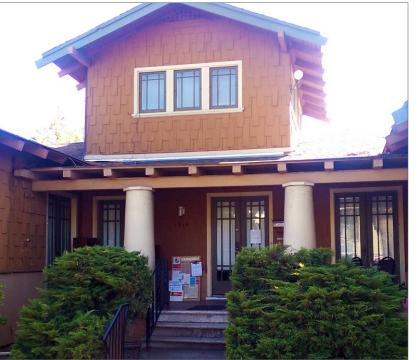

# 1919 Alhambra Blvd.

Sacramento, CA.

## HIGHLIGHTS

- > Formerly occupied by Sacramento Natural Food Co-Op as general office space.
- > Approximately 1,600 SF with 4 private offices on the ground floor, 1 loft master suite, kitchen/breakroom, and patio space.
- > On-site parking and off-street parking available.
- > The property is situated along the Alhambra Corridor and surrounded by an abundance of employment centers, retail destinations and transit alternatives.
- > Ownership to perform limited remodel on the circa 1920's Craftsman to ensure tenant satisfaction.