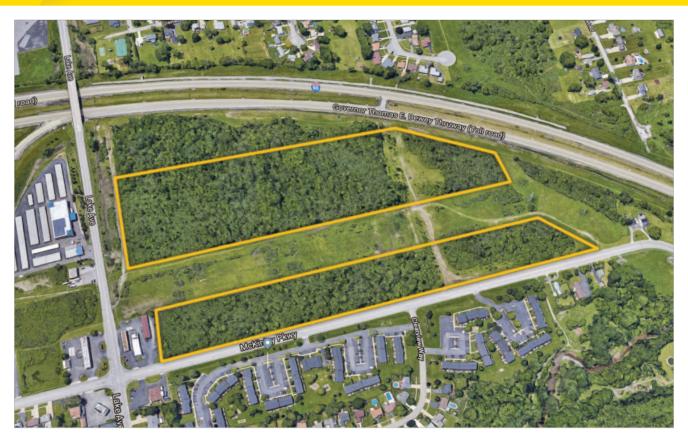

## **PROPERTY DESCRIPTION**

30+/- acres of PRIME development land located in the South towns at the corner of McKinley Pkwy and Lake Avenue. 10,687 Average Daily Traffic on McKinley Pkwy. 12,933 Average Daily Traffic on Lake Ave. Excellent location for apartments and townhouses. Zoned R-3.