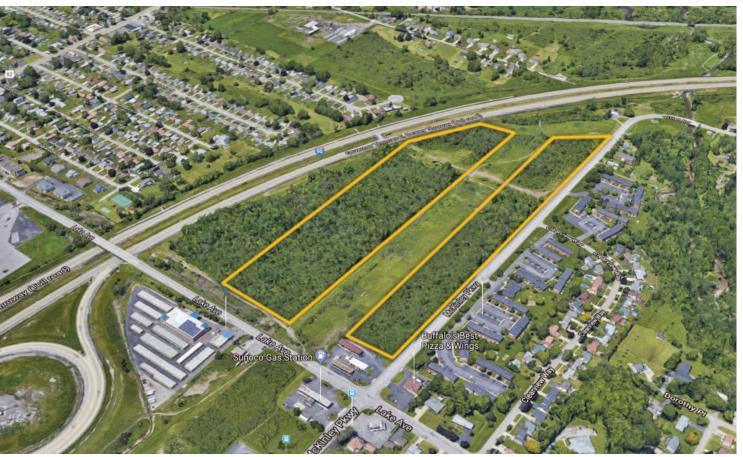

## **PROPERTY DESCRIPTION**

30+/- acres of PRIME development land located in the South towns at the corner of McKinley Pkwy and Lake Avenue. 10,687 Average Daily Traffic on McKinley Pkwy. 12,933 Average Daily Traffic on Lake Ave. Excellent location for apartments and townhouses. Zoned R-3.