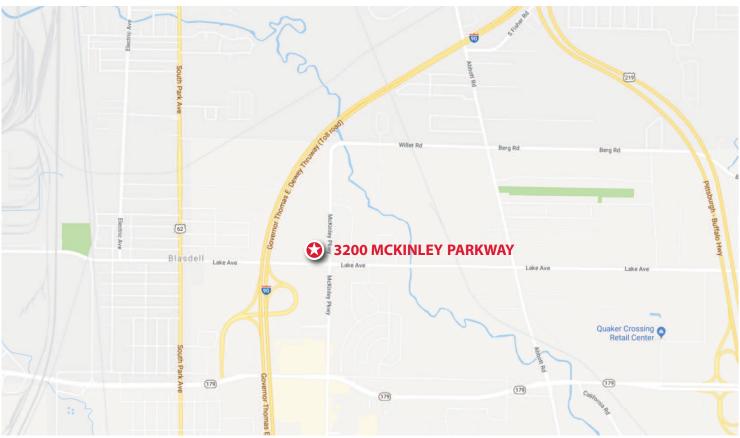

## 3200 McKinley Parkway Buffalo, New York

## **PROPERTY DESCRIPTION**

30+/- acres of PRIME development land located in the South towns at the corner of McKinley Pkwy and Lake Avenue. 10,687 Average Daily Traffic on McKinley Pkwy. 12,933 Average Daily Traffic on Lake Ave. Excellent location for apartments and townhouses. Zoned R-3.