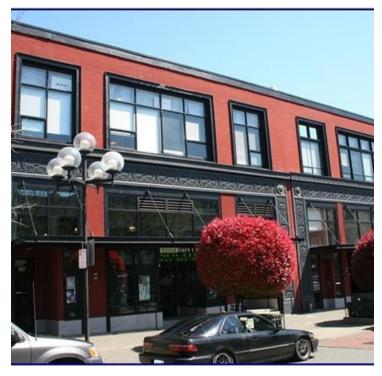

## 1117 BROADWAY PLAZA

Tacoma, WA 98402

## **PROPERTY OVERVIEW**

Beautiful Salon space with all improvements. Space could also be converted into retail or office. 20' high ceilings and exposed brick walls. The building has been renovated and is one of the gems of Downtown Tacoma. Lots of street parking and Skybridge access to City parking lot.

### **PROPERTY HIGHLIGHTS**

- 4,040 SF available
- 20' high ceilings
- Exposed brick walls
- Abundant street parking
- City lot just across Skybridge

CBCWORLDWIDE.COM

Bob Fredrickson 206 595 7232 bfredrickson@cbcworldwide.com Dominic Temmel 253 273 6474 dtemmel@cbcworldwide.com