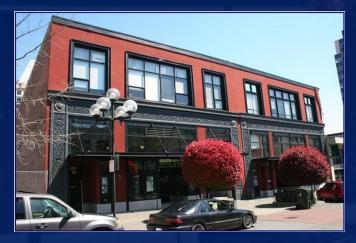

## 1117 BROADWAY PLAZA

Tacoma, WA 98402

## **PROPERTY OVERVIEW**

Beautiful Salon space with all improvements. Space could also be converted into retail or office. 20' high ceilings and exposed brick walls. The building has been renovated and is one of the gems of Downtown Tacoma. Lots of street parking and Skybridge access to City parking lot.

### **PROPERTY HIGHLIGHTS**

- 4,040 SF available
- 20' high ceilings
- Exposed brick walls
- Abundant street parking
- City lot just across Skybridge

CBCWORLDWIDE.COM

Bob Fredrickson 206 595 7232 bfredrickson@cbcworldwide.com Dominic Temmel 253 273 6474 dtemmel@cbcworldwide.com