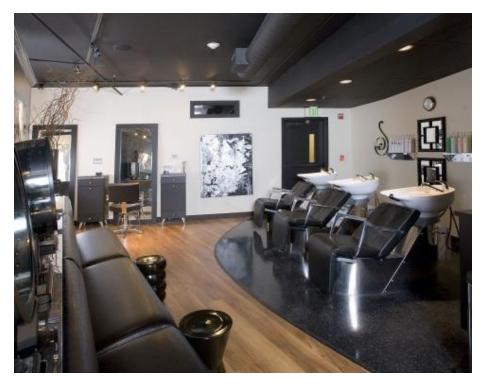

## **PROPERTY OVERVIEW**

Beautiful Salon space with all improvements. Space could also be converted into retail or office. 20' high ceilings and exposed brick walls. The building has been renovated and is one of the gems of Downtown Tacoma. Lots of street parking and Skybridge access to City parking lot.

### **PROPERTY HIGHLIGHTS**

- 4,040 SF available
- 20' high ceilings
- Exposed brick walls
- Abundant street parking
- City lot just across Skybridge

CBCWORLDWIDE.COM

Bob Fredrickson 206 595 7232 bfredrickson@cbcworldwide.com Dominic Temmel 253 273 6474 dtemmel@cbcworldwide.com