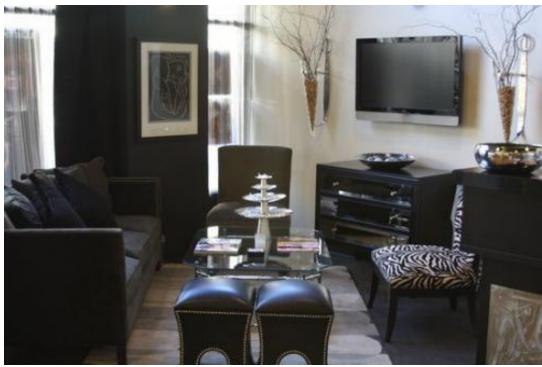

## **PROPERTY OVERVIEW**

Beautiful Salon space with all improvements. Space could also be converted into retail or office. 20' high ceilings and exposed brick walls. The building has been renovated and is one of the gems of Downtown Tacoma. Lots of street parking and Skybridge access to City parking lot.

### **PROPERTY HIGHLIGHTS**

- 4,040 SF available
- 20' high ceilings
- Exposed brick walls
- Abundant street parking
- City lot just across Skybridge

CBCWORLDWIDE.COM

Bob Fredrickson 206 595 7232 bfredrickson@cbcworldwide.com Dominic Temmel 253 273 6474 dtemmel@cbcworldwide.com