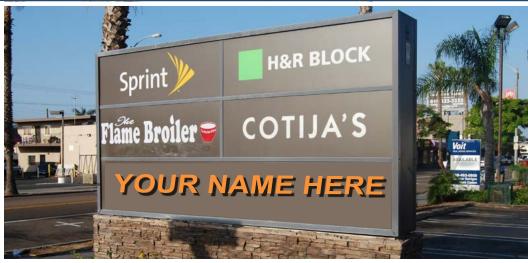

Building Fascia and Monument

| Demographics             | 1 mile   | 3 mile   | 5 mile   |
|--------------------------|----------|----------|----------|
| Population               | 27,306   | 86,134   | 253,664  |
| Median Household Income  | \$64,729 | \$72,115 | \$64,955 |
| Average Household Income | \$82,895 | \$96,440 | \$88,047 |
| Average Age              | 35.00    | 38.90    | 38.80    |
| Households               | 14,527   | 38,793   | 111,801  |

Signage.