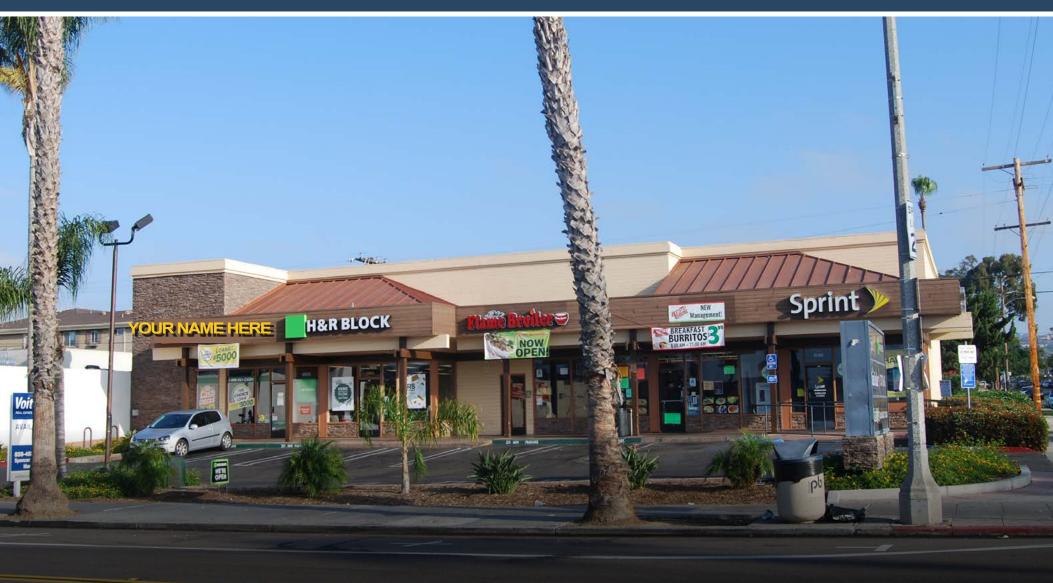

# **Property Features**

- Rare retail center with parking on Garnet Avenue in Pacific Beach
- Great Parking
- Corner Location
- Excellent monument signage and high foot traffic
- · Opposite corner from McDonald's
- Avg. HH Income within 1 mile \$82,895

# **Property Details**

| Total Building Area                                                        | ±6,056 SF   |  |  |
|----------------------------------------------------------------------------|-------------|--|--|
| Lot Size                                                                   | ±0.48 Acres |  |  |
| Parking                                                                    | ±14 Stalls  |  |  |
| Zoning                                                                     | CC-4-2      |  |  |
| (Allows for Retail, Restaurant, Most Commercial Services, Office, Medical) |             |  |  |
| Traffic Count                                                              |             |  |  |
| Garnet Avenue                                                              | 20,366 ADT  |  |  |