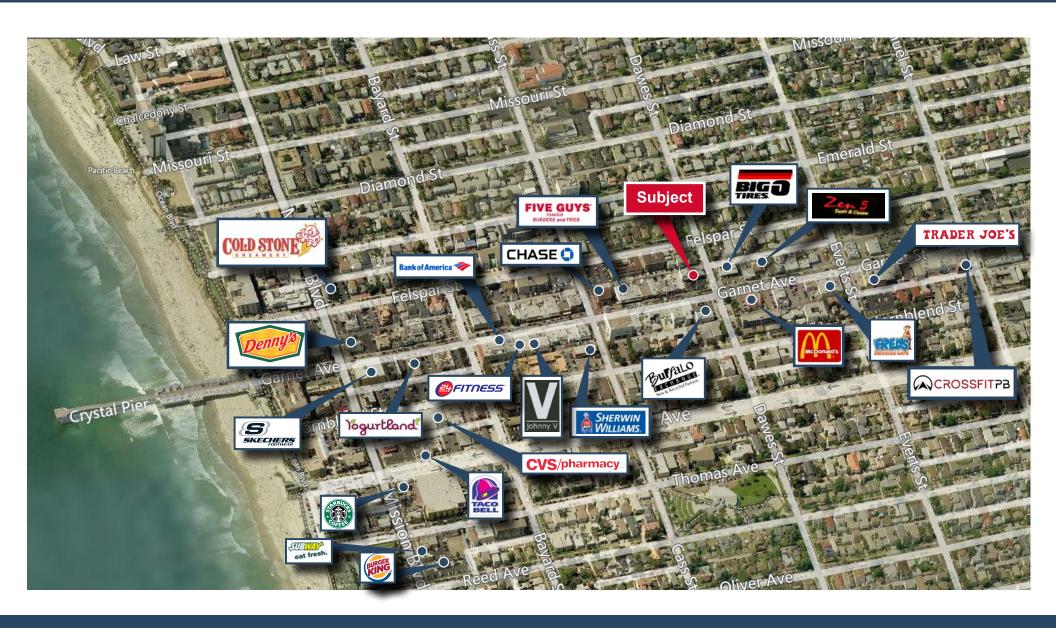

# **Property Features**

- Rare retail center with parking on Garnet Avenue in Pacific Beach
- Great Parking
- Corner Location
- Excellent monument signage and high foot traffic
- · Opposite corner from McDonald's
- Avg. HH Income within 1 mile \$82,895