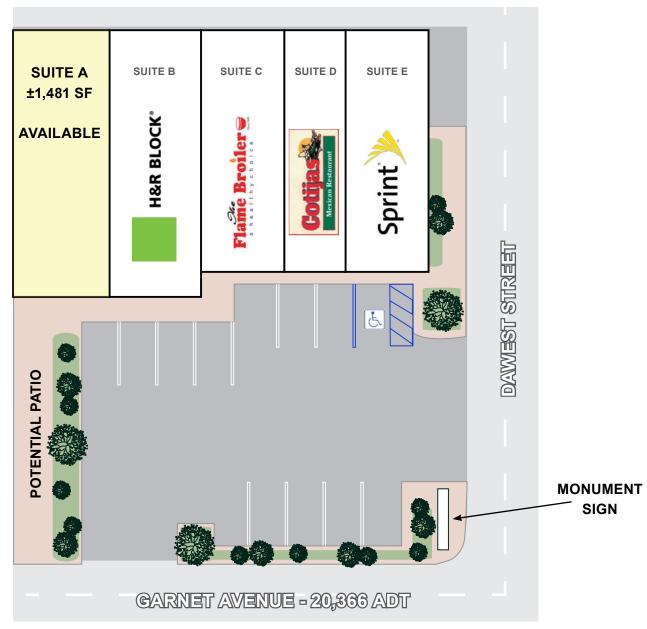

## **Current Availabilities**

±1,481 SF (Currently Check N Go)
Please do not disturb the tenant.

Site Plan

\*Not to Scale, Reference purpose only

# **Property Details**

| Total Building Area                                                        | ±6,056 SF   |  |  |
|----------------------------------------------------------------------------|-------------|--|--|
| Lot Size                                                                   | ±0.48 Acres |  |  |
| Parking                                                                    | ±14 Stalls  |  |  |
| Zoning                                                                     | CC-4-2      |  |  |
| (Allows for Retail, Restaurant, Most Commercial Services, Office, Medical) |             |  |  |
| Traffic Count                                                              |             |  |  |
| Garnet Avenue                                                              | 20,366 ADT  |  |  |

# **Property Features**

- Rare retail center with parking on Garnet Avenue in Pacific Beach
- Great Parking
- Corner Location
- Excellent monument signage and high foot traffic
- · Opposite corner from McDonald's
- Avg. HH Income within 1 mile \$82,895