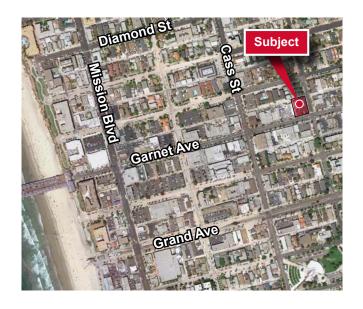

# PACIFIC BEACH RETAIL SPACE | ±1,481 SQUARE FEET

1080 Garnet Avenue | San Diego, CA 92109