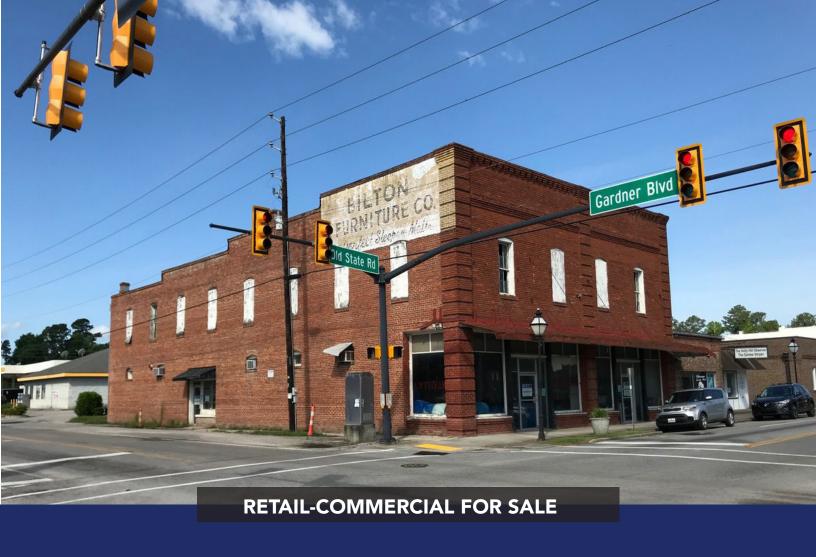

#### **PROPERTY OVERVIEW**

This vintage building is ready for a new owner/investor to update and to renovate for new retail, office, or live-work uses. Property is located in Holly Hill at the hard corner of Old State Road and Gardner Blvd – just 20 minutes from the new Volvo plant and 7 miles from the I-26 interchange.

The building was built in the 1920s for the former Bilton Furniture, and is 2-stories with 5,460sf on each floor on .15 acres. The interior includes the exposed brick and solid wooden beams indicative of the quality construction of the era.

## PROPERTY IMAGES

CBC ATLANTIC - 3506 W. MONTAGUE AVENUE, STE. 200 NORTH CHARLESTON, SC 29418 - CBCATLANTIC.COM

PROPERTY IMAGES 3

843-744-9877 (O) 843-330-3787 (D)

nwalsh@cbcatlantic.com

8636 OLD STATE ROAD | HOLLY HILL, SC 29059