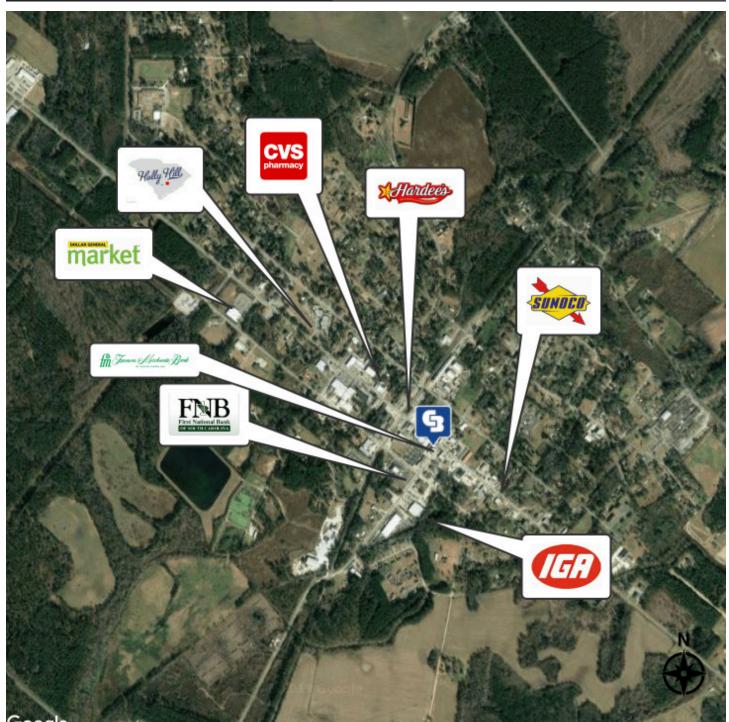

# SURROUNDING BUSINESSES

CBC ATLANTIC - 3506 W. MONTAGUE AVENUE, STE. 200 NORTH CHARLESTON, SC 29418 - CBCATLANTIC.COM SURROUNDING BUSINESS 4

nwalsh@cbcatlantic.com