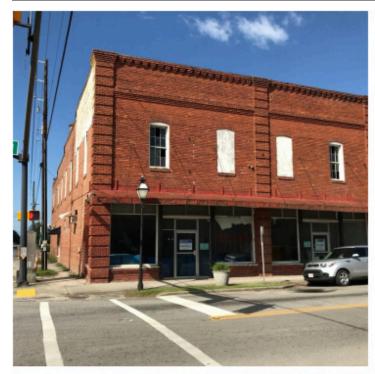

#### **PROPERTY OVERVIEW**

This vintage building is ready for a new owner/investor to update and to renovate for new retail, office, or live-work uses. Property is located in Holly Hill at the hard corner of Old State Road and Gardner Blvd – just 20 minutes from the new Volvo plant and 7 miles from the I-26 interchange.

## PROPERTY IMAGES

CBC ATLANTIC - 3506 W. MONTAGUE AVENUE, STE. 200 NORTH CHARLESTON, SC 29418 - CBCATLANTIC.COM

PROPERTY IMAGES 3

843-744-9877 (O) 843-330-3787 (D)

nwalsh@cbcatlantic.com

8636 OLD STATE ROAD | HOLLY HILL, SC 29059