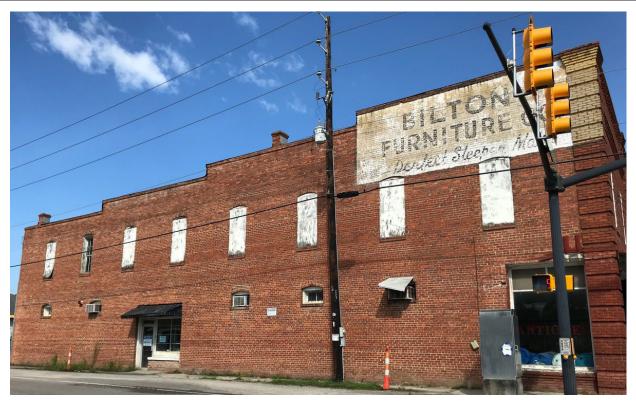

The building was built in the 1920s for the former Bilton Furniture, and is 2-stories with 5,460sf on each floor on .15 acres. The interior includes the exposed brick and solid wooden beams indicative of the quality construction of the era.

## PROPERTY IMAGES

CBC ATLANTIC - 3506 W. MONTAGUE AVENUE, STE. 200 NORTH CHARLESTON, SC 29418 - CBCATLANTIC.COM

PROPERTY IMAGES 3

843-744-9877 (O) 843-330-3787 (D)

nwalsh@cbcatlantic.com

8636 OLD STATE ROAD | HOLLY HILL, SC 29059