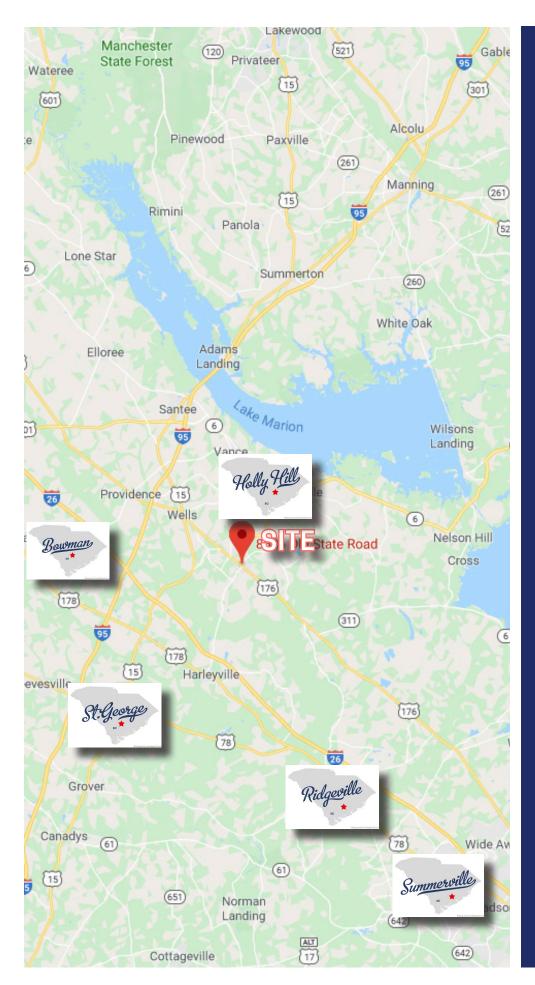

#### **PROPERTY OVERVIEW**

This vintage building is ready for a new owner/investor to update and to renovate for new retail, office, or live-work uses. Property is located in Holly Hill at the hard corner of Old State Road and Gardner Blvd – just 20 minutes from the new Volvo plant and 7 miles from the I-26 interchange.