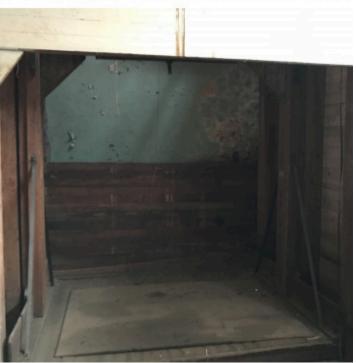

The building was built in the 1920s for the former Bilton Furniture, and is 2-stories with 5,460sf on each floor on .15 acres. The interior includes the exposed brick and solid wooden beams indicative of the quality construction of the era.

## PROPERTY IMAGES

CBC ATLANTIC - 3506 W. MONTAGUE AVENUE, STE. 200 NORTH CHARLESTON, SC 29418 - CBCATLANTIC.COM

PROPERTY IMAGES 3

843-744-9877 (O) 843-330-3787 (D)

nwalsh@cbcatlantic.com

8636 OLD STATE ROAD | HOLLY HILL, SC 29059