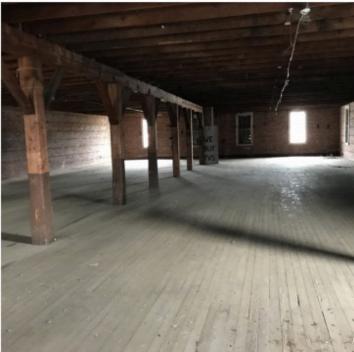

The building was built in the 1920s for the former Bilton Furniture, and is 2-stories with 5,460sf on each floor on .15 acres. The interior includes the exposed brick and solid wooden beams indicative of the quality construction of the era.

## PROPERTY IMAGES

CBC ATLANTIC - 3506 W. MONTAGUE AVENUE, STE. 200 NORTH CHARLESTON, SC 29418 - CBCATLANTIC.COM

PROPERTY IMAGES 3

843-744-9877 (O) 843-330-3787 (D)

nwalsh@cbcatlantic.com

8636 OLD STATE ROAD | HOLLY HILL, SC 29059