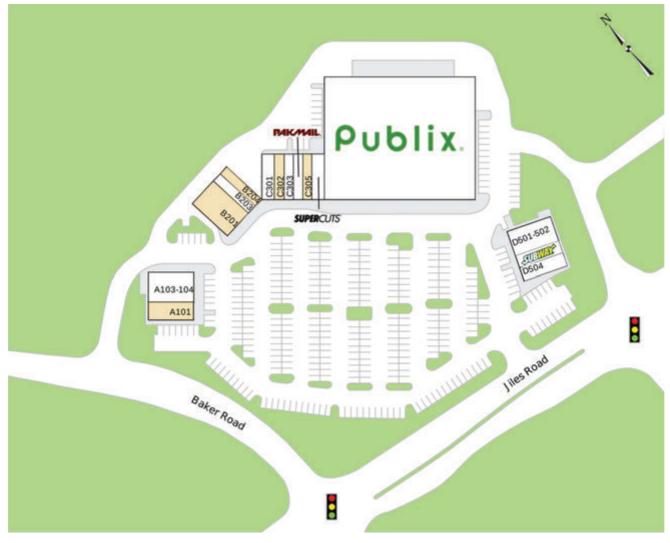

## SITE PLAN

| UNIT     | TENANT             | SF    | UNIT     | TENANT             | SF     |
|----------|--------------------|-------|----------|--------------------|--------|
| A101     | Available          | 1,544 | C304     | Pak Mail           | 1,080  |
| A103/104 | Big Pie in the Sky | 3,505 | C305     | Available          | 1,080  |
| B201     | Available          | 3,600 | C306     | Super Cuts         | 1,440  |
| B203     | China Wok          | 1,080 | D501/502 | Palazzo Nail Salon | 2,880  |
| B204     | Available          | 1,080 | D503     | Subway             | 1,440  |
| C301     | Lifestyle Beauty   | 1,440 | D504     | Chilito's          | 1,440  |
| C302     | Available          | 1,080 | 400      | Publix             | 44,840 |
| C303     | Coming Available   | 1,080 |          |                    |        |