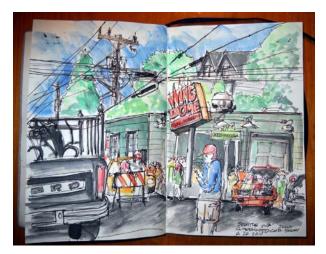

#### LOCAL AREA INFORMATION

"Walkable. Relaxed. Confident. Phinney-Greenwood (dubbed "Phinneywood" by the locals) is a relaxed community that is reminiscent of slower times, when people knew your name, and everything was familiar. Feeling nostalgic? Here, it seems as though every other door opens to another friendly, family-owned business. The innumerable local pubs, clever retailers and specialty shops bleed a rich patina."

is one of Seattle's "Phinneywood" up-and-coming most neighborhoods with a strong community focus on creating a more walkfriendly, safe neighborhood feel. Since 2010, there have been multiple new multi-family, commercial and park projects built in this close-knit community.