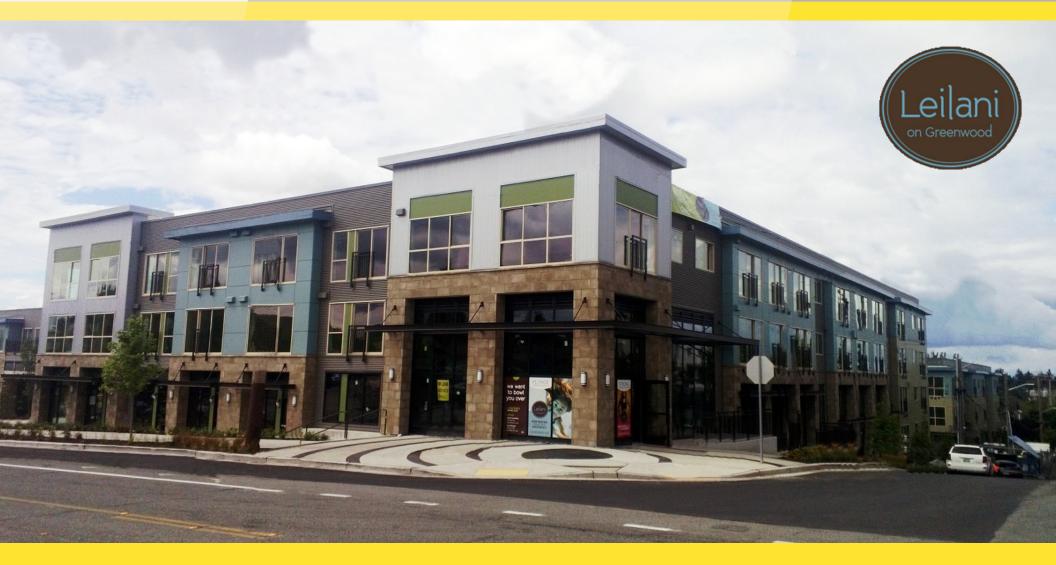

10201 Greenwood Ave. N, Seattle, WA

#### **PROPERTY HIGHLIGHTS:**

- Available: 983 SF
- Located on Greenwood Avenue
- Rental Rate: \$20.00/SF, NNN
- Tenant Allowance Available
- Join: 
  <u>Northwest Pediatric Dentistry</u>
- Open Floor Plan
- Parking/Employee