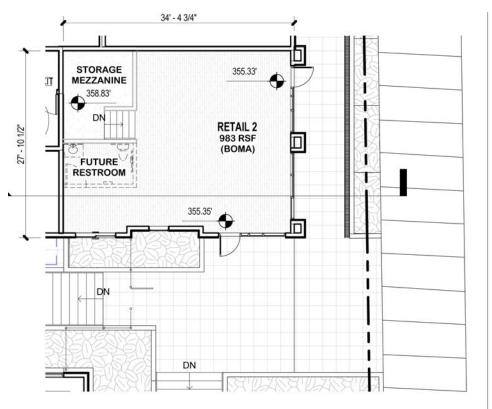

#### **PROPERTY HIGHLIGHTS:**

- Available: 983 SF
- Located on Greenwood Avenue
- Rental Rate: \$20.00/SF, NNN
- Tenant Allowance Available
- Join: 
  <u>Northwest Pediatric Dentistry</u>
- Open Floor Plan
- Parking/Employee