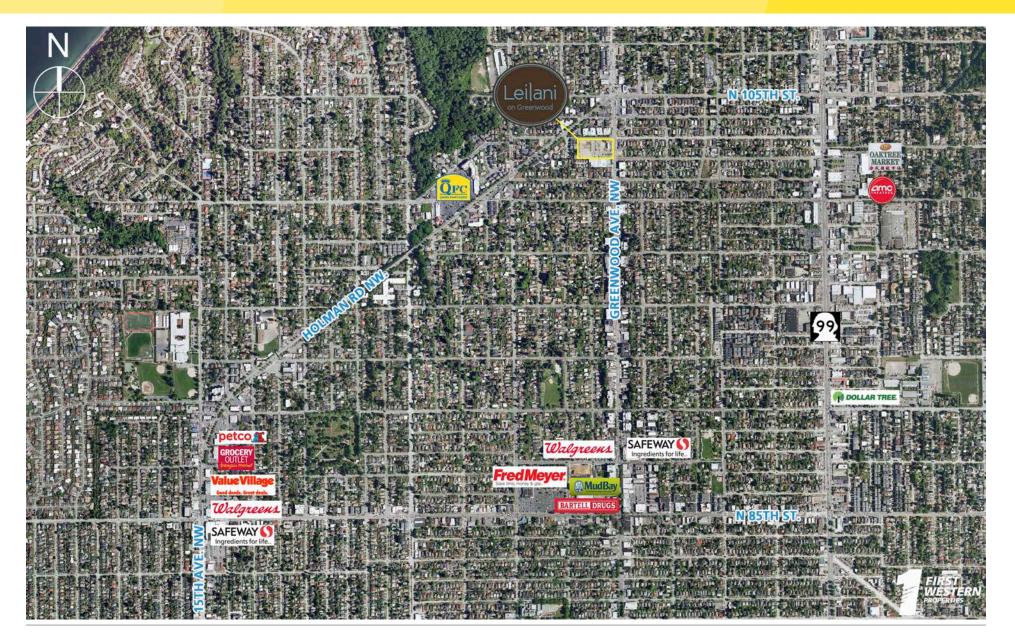

| DEMOGRAPHICS     | Mile 0.5 | Mile 1 | Mile 2 |
|------------------|----------|--------|--------|
| Population       | 6,911    | 25,403 | 86,333 |
| Median Age       | 35.7     | 36.5   | 38.1   |
| Households       | 3,197    | 11,723 | 39,263 |
| Total Businesses | 311      | 1,111  | 4,090  |
| Total Empolyees  | 1,659    | 7,857  | 31,726 |