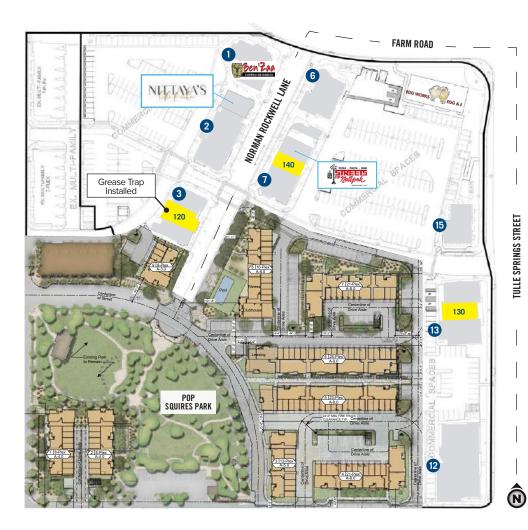

#### 7557 NORMAN ROCKWELL LANE, LAS VEGAS, NEVADA, 89143

|               | PROPERTY TYPE                  | SIZE     | CONDITION                  |
|---------------|--------------------------------|----------|----------------------------|
| BLDG. 2       |                                |          |                            |
| Suite 110     | -                              | -        | Nittaya's Little Kitchen   |
| Suite 120     | -                              | -        | Shall We Play A Game       |
| Suite 130     | -                              | -        | The Vault Bike Shop        |
| Suite 140     | -                              | -        | Total Community Management |
| BLDG. 3       |                                |          |                            |
| Suite 120     | Retail - Grease Trap Installed | 1,173 SF | AVAILABLE                  |
| BLDG. 7       |                                |          |                            |
| Suite 110-130 | -                              | -        | Streets of New York        |
| Suite 140     | Retail                         | 2,056 SF | AVAILABLE                  |
| Suite 170     | -                              | -        | Sara's Threading           |
| Suite 210     | -                              | -        | SW Injury Atty             |
| Suite 230     | -                              | -        | SW Injury Atty             |
| Suite 250     | -                              | -        | The Math Corner            |
| Suite 270     | -                              | -        | Lucinda Flint Photography  |
| BLDG. 13      |                                |          |                            |
| Suite 110     | -                              | -        | Big Apple Cleaners         |
| Suite 130     | Retail/Office                  | 1,652 SF | Grey Shell                 |