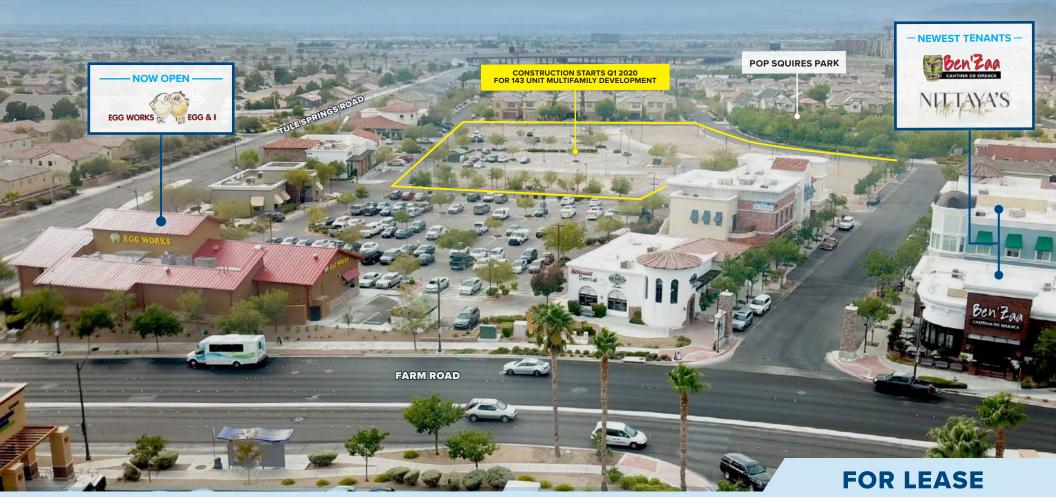

## **PROPERTY HIGHLIGHTS**

- · Easy Access to the US-95 & I-215 Beltway
- Unique Mixed-use Community featuring Retail, Restaurants, Office, Second Story Condo's, and Pop Square Park
- Future 143-Unit Multifamily Development Planned
- Tenant Improvement Dollars Available
- Competitive Lease Rates for Farm/Durango Corridor
- Building 3, Suite 120 (±1,173 SF) Pet Salon space available, Grease Trap Already Installed to Premises