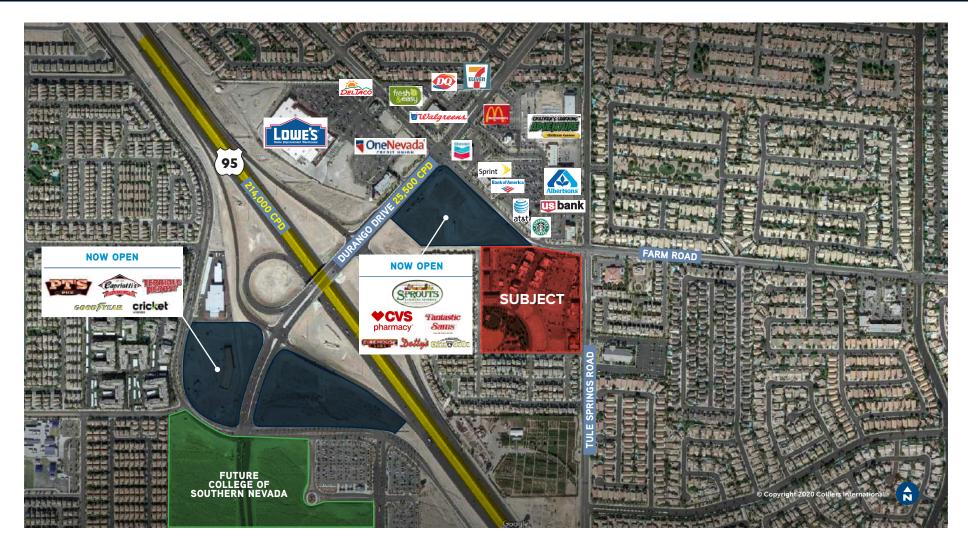

## **PROPERTY HIGHLIGHTS**

- · Easy Access to the US-95 & I-215 Beltway
- Unique Mixed-use Community featuring Retail, Restaurants, Office, Second Story Condo's, and Pop Square Park
- Future 143-Unit Multifamily Development Planned
- Tenant Improvement Dollars Available
- Competitive Lease Rates for Farm/Durango Corridor
- Building 3, Suite 120 (±1,173 SF) Pet Salon space available, Grease Trap Already Installed to Premises