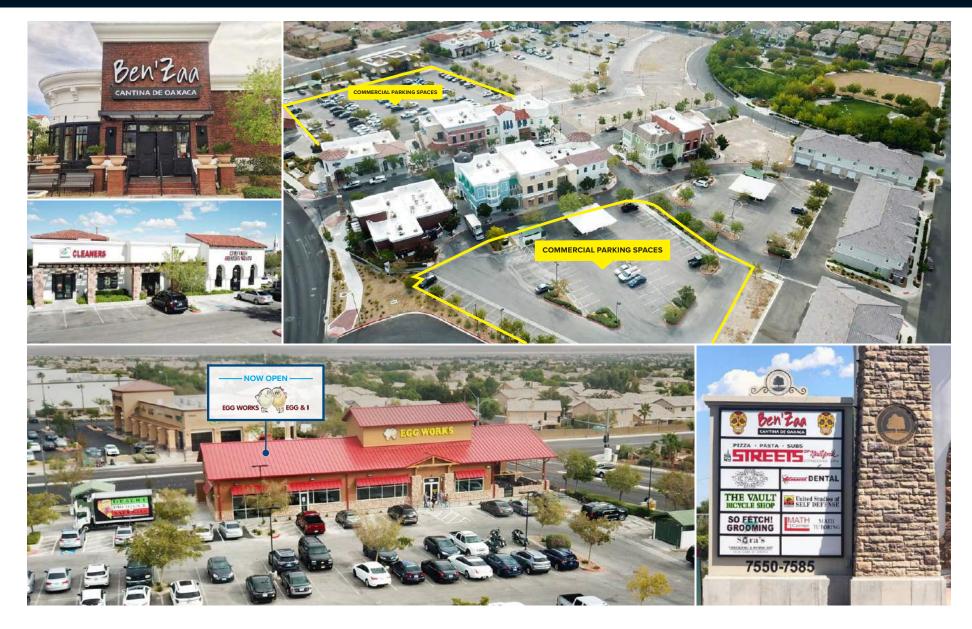

# THE VILLAGE OF CENTENNIAL SPRINGS

#### 7557 NORMAN ROCKWELL LANE, LAS VEGAS, NEVADA, 89143

## **PROPERTY HIGHLIGHTS**

- · Easy Access to the US-95 & I-215 Beltway
- Unique Mixed-use Community featuring Retail, Restaurants, Office, Second Story Condo's, and Pop Square Park
- Future 143-Unit Multifamily Development Planned
- Tenant Improvement Dollars Available
- Competitive Lease Rates for Farm/Durango Corridor
- Building 3, Suite 120 (±1,173 SF) Pet Salon space available, Grease Trap Already Installed to Premises