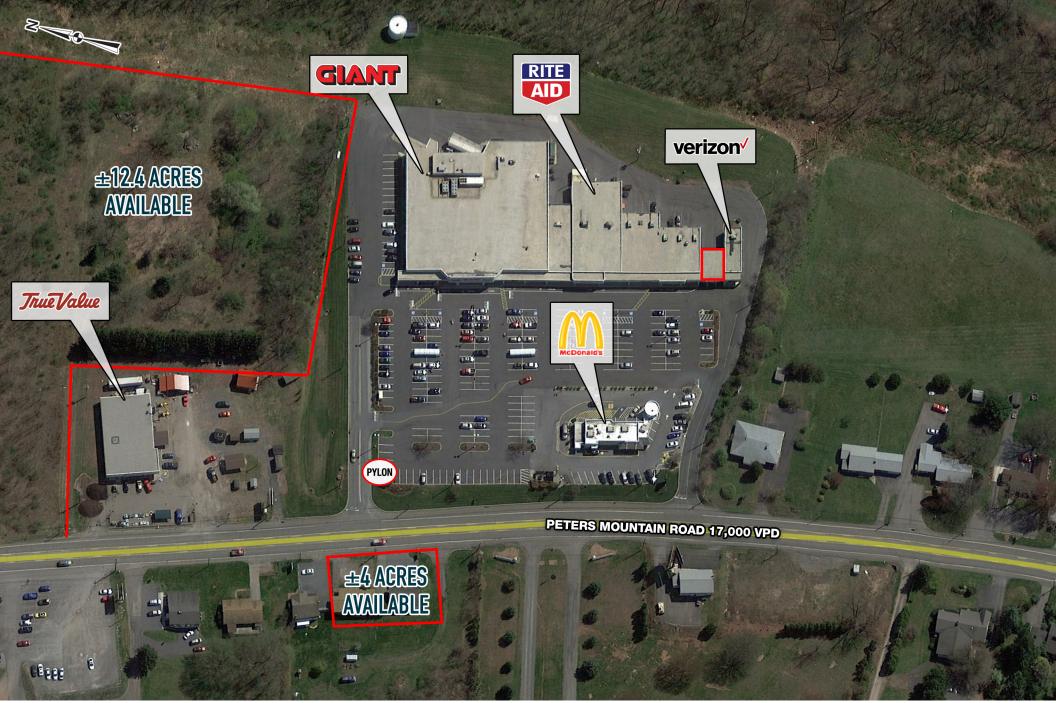

3761–3777 PETERS MTN. RD. (RTE 225) HALIFAX, PA

The information and images contained herein are from sources deemed reliable. However, Metro Commercial Real Estate, Inc. makes no representation whatsoever as to their accuracy or authenticity. Images shown may be modified for illustrative purposes. Images may be out-of-date and not current. 11.28.17