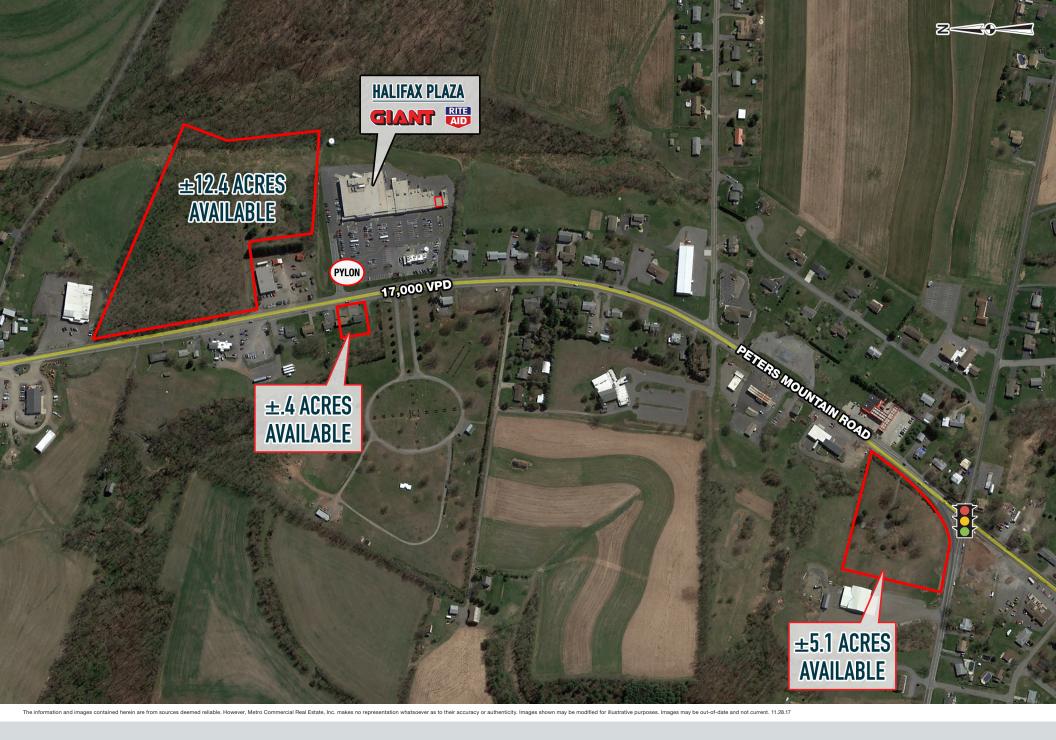

3761–3777 PETERS MTN. RD. (RTE 225) HALIFAX, PA

The information and images contained herein are from sources deemed reliable. However, Metro Commercial Real Estate, Inc. makes no representation whatsoever as to their accuracy or authenticity. Images shown may be modified for illustrative purposes. Images may be out-of-date and not current. 11.28.17