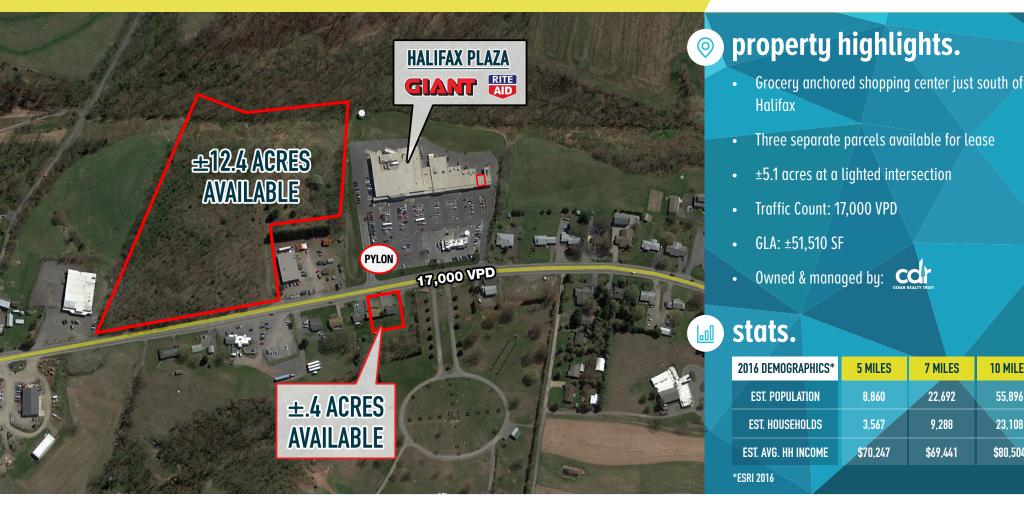

# HALIFAX PLAZA 3761-3777 PETERS MTN. RD. (RTE 225) HALIFAX, PA

#### **GROUND FOR LEASE & DRIVE THRU ATM**

#### **JOE DOUGHERTY**

 office 610.825.5222 direct 610.260.2670 jdougherty@metrocommercial.com

**10 MILES** 

55.896

23.108

\$80.504

MetroCommercial.com | PHILADELPHIA, PA | PLYMOUTH MEETING, PA | MOUNT LAUREL, NJ | NAPLES, FL