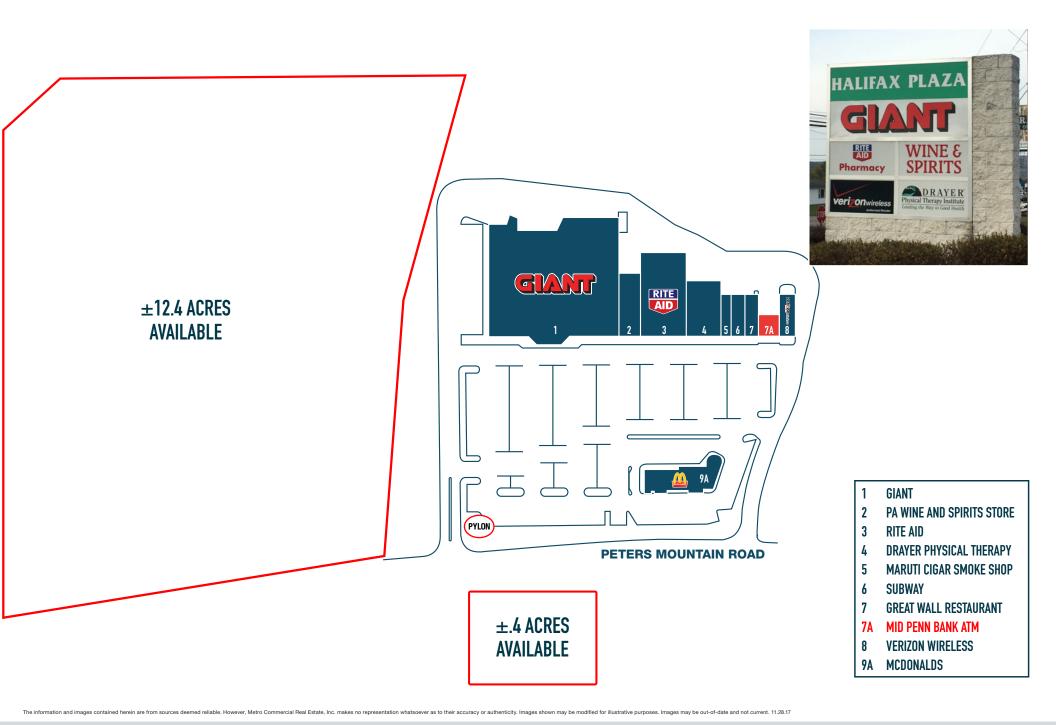

3761-3777 PETERS MTN. RD. (RTE 225) HALIFAX, PA

rmation and images contained herein are from sources deemed reliable. However, Metro Commercial Real Estate, Inc. makes no representation whatsoever as to their accuracy or authenticity. Images shown may be modified for illustrative purposes. Images may be out-of-date and not current. 11.28.1