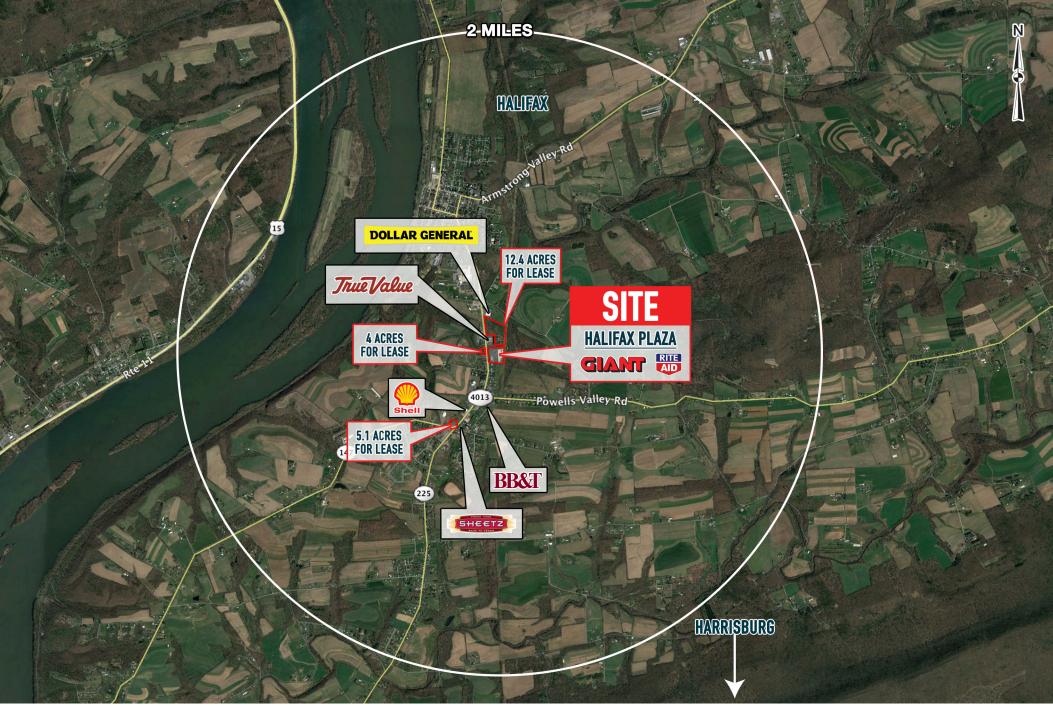

# HALIFAX PLAZA 3761-3777 PETERS MTN. RD. (RTE 225) HALIFAX, PA

3761-3777 PETERS MTN. RD. (RTE 225) HALIFAX, PA

rmation and images contained herein are from sources deemed reliable. However, Metro Commercial Real Estate, Inc. makes no representation whatsoever as to their accuracy or authenticity. Images shown may be modified for illustrative purposes. Images may be out-of-date and not current. 11.28.1

3761–3777 PETERS MTN. RD. (RTE 225) HALIFAX, PA

The information and images contained herein are from sources deemed reliable. However, Metro Commercial Real Estate, Inc. makes no representation whatsoever as to their accuracy or authenticity. Images shown may be modified for illustrative purposes. Images may be out-of-date and not current. 11.28.17