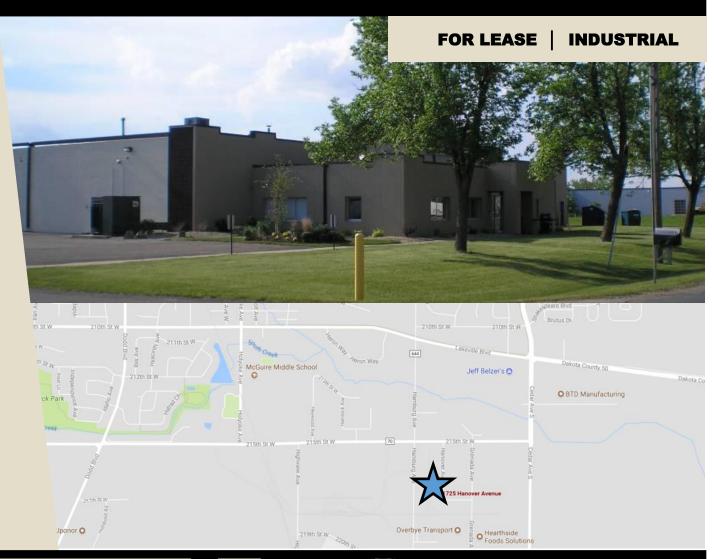

# AIRLAKE INDUSTRIAL PARK—OFFICE WAREHOUSE

21725 HANOVER AVENUE, LAKEVILLE, MN 55044

CERRON Commercial Properties, LLC 21476 Grenada Avenue Lakeville, MN 55044 CERRON.com

### **Property Highlights:**

- 45,217 Total SF Building on 2.52 Acres
- 2 Docks
- ♦ 1 Drive-In
- Near Airlake Airport and I-35
- Rail Access
- Outside Storage Permitted
- 3,000 Amps of Power!

DISCLAIMER: The information contained herein is deemed reliable but is not guaranteed. We have not verified its accuracy nor do we make any warranty or representation about it. You and your tax and legal advisors should conduct your own investigation of the property and transaction.

## **PROPERTY SUMMARY**

21725 HANOVER AVENUE, LAKEVILLE, MN 55044

| Total Building size                                          | 45,217 SF                                                                                              |
|--------------------------------------------------------------|--------------------------------------------------------------------------------------------------------|
| Available Warehouse square footage                           | 32,703 SF                                                                                              |
| Lot Size                                                     | 2.52 Acres                                                                                             |
| Outdoor Storage                                              | Permitted                                                                                              |
| Power                                                        | 3,000 Amps of 277/480 3 Phase                                                                          |
| Rail                                                         | Progressive Rail Service Provider; Served by Canadian Pacific Union Pacific & Dakota Minnesota Eastern |
| Docks                                                        | 2                                                                                                      |
| Drive-In                                                     | 1                                                                                                      |
| Clear height                                                 | 14′ 8″                                                                                                 |
| Floor Drains:                                                | Yes                                                                                                    |
| Zoning                                                       | I-2, General Industrial                                                                                |
| Built                                                        | 1973                                                                                                   |
| 2019 Dakota County Real Estate Taxes (PID # 22-11100-02-091) | \$52,646.46                                                                                            |
| Net Lease Rate                                               | \$12,675/month                                                                                         |
| CAM/Operating Expense                                        | \$800/month                                                                                            |
| Real Estate Taxes                                            | \$3,172/month                                                                                          |
| Total Rent_                                                  | \$16,647/month                                                                                         |