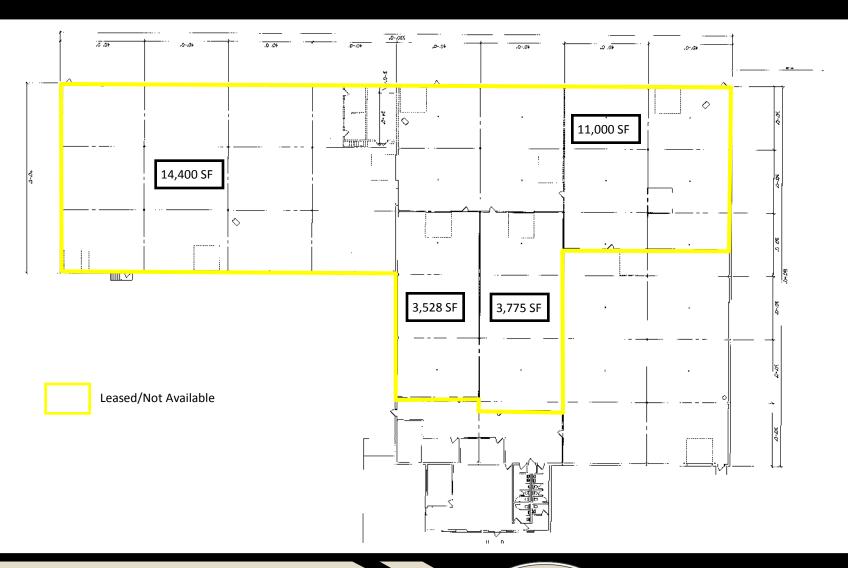

# **FLOOR PLAN**

21725 HANOVER AVENUE, LAKEVILLE, MN 55044

DISCLAIMER: The information contained herein is deemed reliable but is not guaranteed. We have not verified its accuracy nor do we make any warranty or representation about it. You and your tax and legal advisors should conduct your own investigation of the property and transaction.