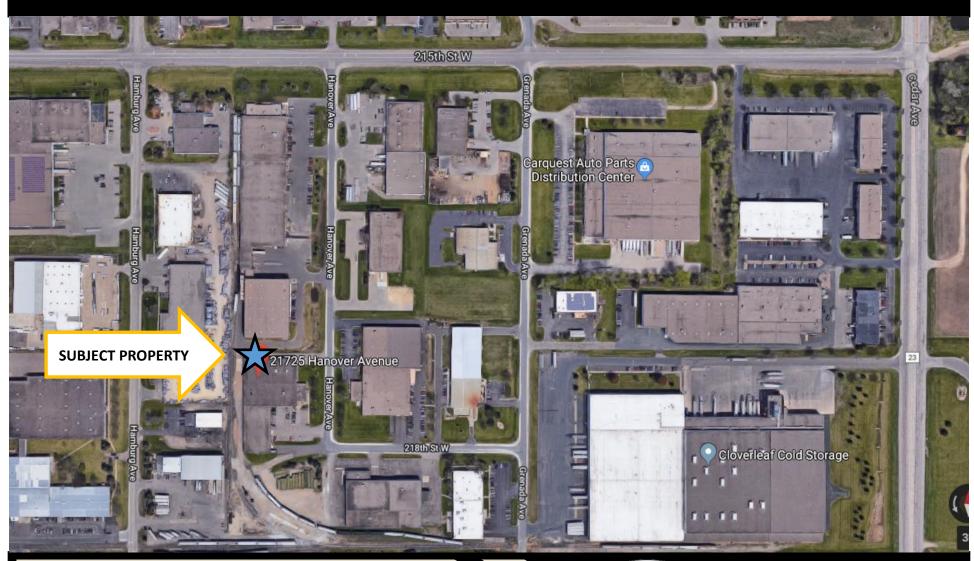

| \$3,172/month                                                                                          |
| Total Rent_                                                  | \$16,647/month                                                                                         |



# AIRLAKE INDUSTRIAL PARK—OFFICE WAREHOUSE

# **FLOOR PLAN**

21725 HANOVER AVENUE, LAKEVILLE, MN 55044



DISCLAIMER: The information contained herein is deemed reliable but is not guaranteed. We have not verified its accuracy nor do we make any warranty or representation about it. You and your tax and legal advisors should conduct your own investigation of the property and transaction.



# **AREA MAP**

# AIRLAKE INDUSTRIAL PARK—OFFICE WAREHOUSE

21725 HANOVER AVENUE, LAKEVILLE, MN 55044



DISCLAIMER: The information contained herein is deemed reliable but is not guaranteed. We have not verified its accuracy nor do we make any warranty or representation about it. You and your tax and legal advisors should conduct your own investigation of the property and transaction.



For more information, please contact: Bruce Rydeen 952.469.9444 brucer@cerron.com