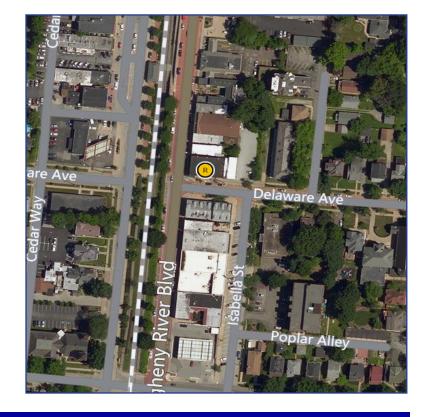

## 500 Allegheny River Blvd. Allegheny County Oakmont PA 15139

## **Features:**

 Located in the beautiful Town of Oakmont, within walking distance of Riverview Park, schools, shops, and restaurants along Allegheny River Blvd. and within minutes to the PA Turnpike and Route 28