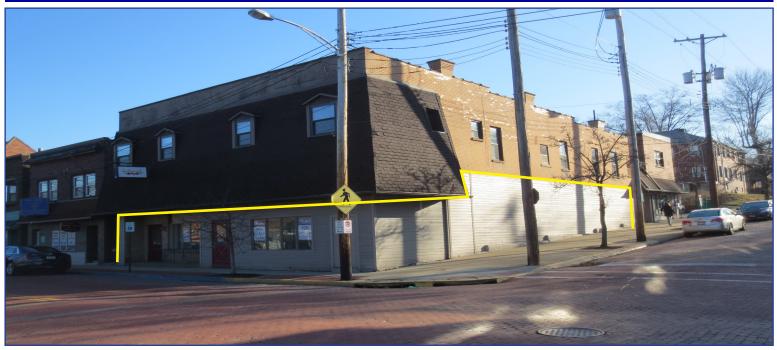

## 500 Allegheny River Blvd. Allegheny County Oakmont PA 15139

## **Features:**

 Located in the beautiful Town of Oakmont, within walking distance of Riverview Park, schools, shops, and restaurants along Allegheny River Blvd. and within minutes to the PA Turnpike and Route 28

• Building Size: 9,800+/- Square Feet

• Available Space: 2,940+/- Square Feet (Can Sub-Divide)

• Zoned: Commercial

• Rental Rate: \$15.00 per square foot + all utilities

 DEMOGRAPHICS
 1 Mile
 3 Mile
 5 Mile