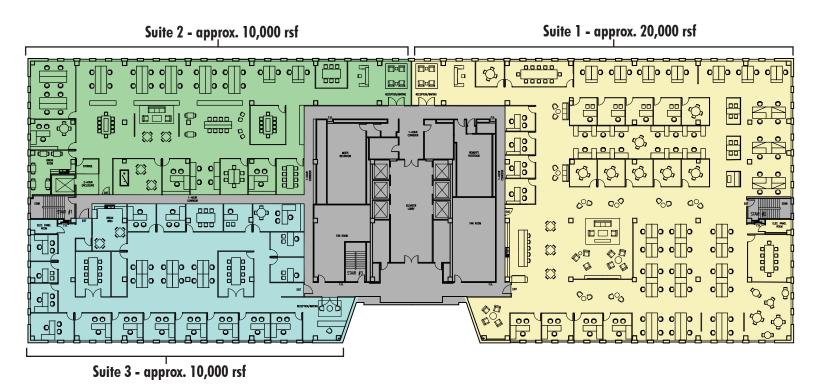

### 3rd Floor Availability Hypothetical Floorplans

Multi-Tenant – to – Full Floor (Approx. 10,000 rsf) (Approx. 42,000 rsf)

#### Suite 1 - approx. 20,000 rsf 7 Meeting Rooms 2 Conference Rooms 12 Offices

- 74 Workstations
- 1 Kitchen

#### Suite 2 - approx. 10,000 rsf

- 3 Conference Rooms
- 5 Offices
- 28 Workstations
- 1 Kitchen
- 1 Lounge

#### Suite 3 - approx. 10,000 rsf

- 3 Conference Rooms
- 17 Offices
- 12 Workstations
- 1 Kitchen

FIRST PROPERTY PROPERTY REALTY CORPORATION 310.789.1900

8447 Wilshire Boulevard, Suite 425, Beverly Hills CA 90211 Jeffrey Resnick jresnick@firstproperty.com License #00405333 Ben Silver bsilver@firstproperty.com License #01818061 Stefan Neumann sneumann@firstproperty.com License #02051659