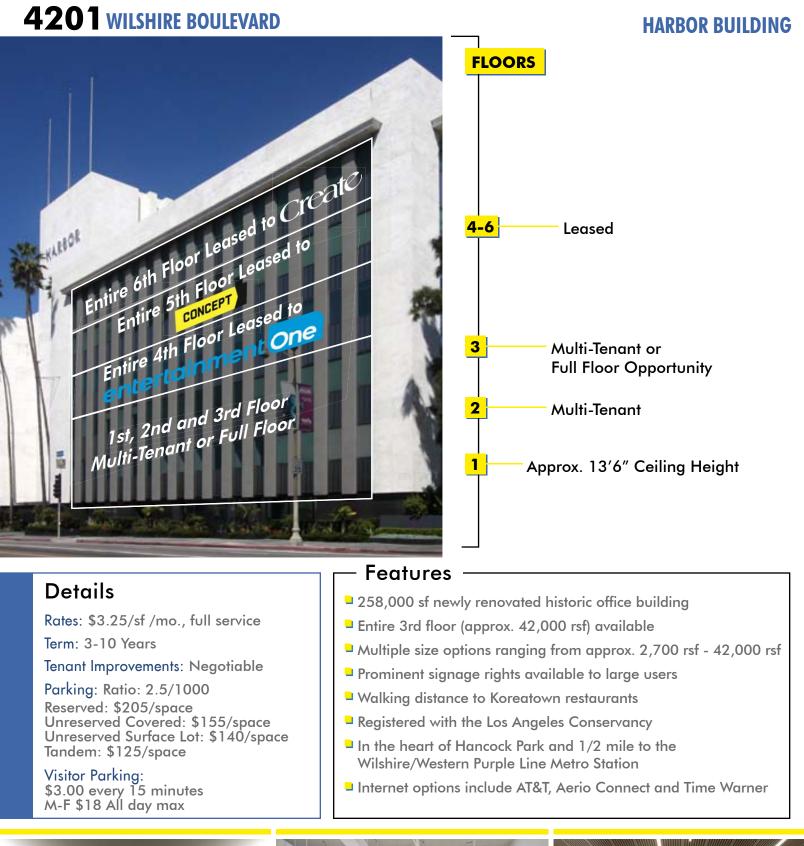

## HARBOR BUILDING

| FLOOR | RATE   | RSF / DESCRIPTION                                                                                                                                                                                    |
|-------|--------|------------------------------------------------------------------------------------------------------------------------------------------------------------------------------------------------------|
| 6     |        | Leased to Create Advertising                                                                                                                                                                         |
| 5     |        | Leased to <b>Concept Arts</b>                                                                                                                                                                        |
| 4     |        | Leased to Entertainment One                                                                                                                                                                          |
| 3     | \$3.25 | 10,000 - 42,000 RSF<br>Creative space                                                                                                                                                                |
| 2     | \$3.25 | 12,875 RSF (divisible) Creative space next<br>to <b>Entertainment One, Community</b><br><b>Films, PR Dept, Envision Studios</b><br><b>and Nexon America</b><br>&<br>2,684 rsf spec suite in progress |
| 1     | \$3.25 | 5,000 - 35,374 RSF<br>High ceiling creative space available                                                                                                                                          |