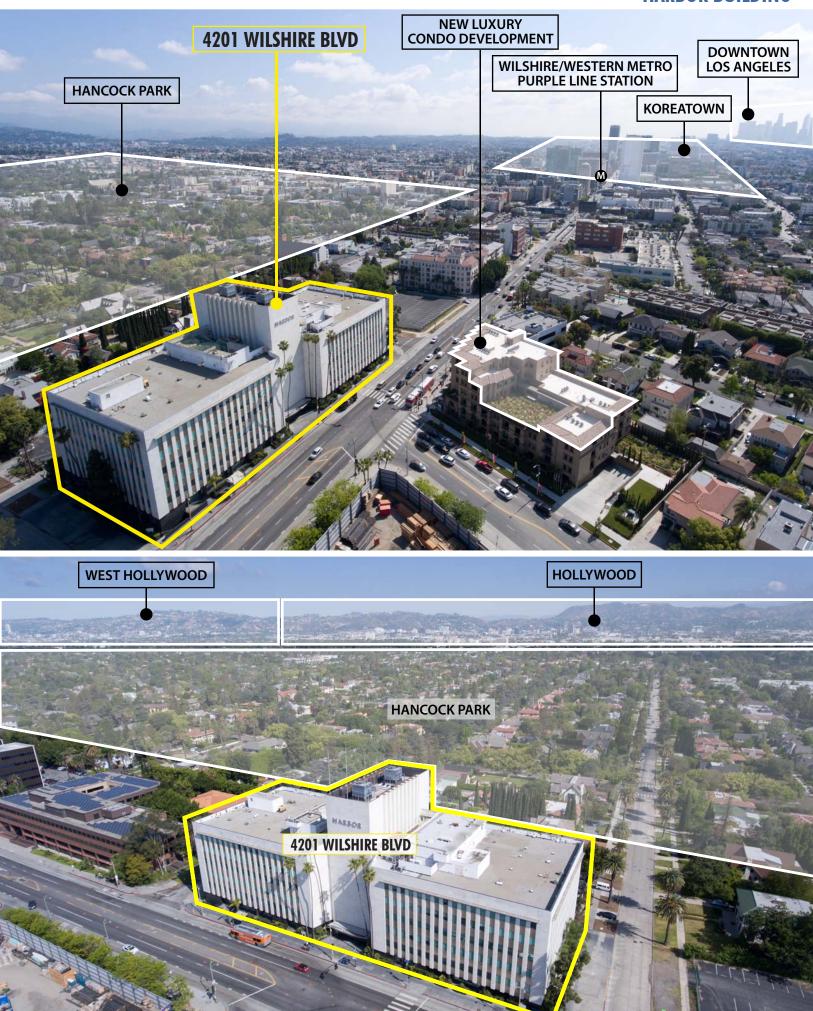

# **4201** WILSHIRE BOULEVARD, LOS ANGELES

## **HARBOR BUILDING**

### **Property Description**

Designed by acclaimed architect Claud Beelman in 1958, the Harbor Building is registered with the Los Angeles Conservancy as one of the era's most impressive office buildings. With major building renovations recently completed, the Harbor Building is the premier destination for Class A creative office in Park Mile. Consisting of approximately 258,000 RSF spread over six floors and prominently located at the intersection of Wilshire and Crenshaw, the Harbor Building is centrally located near Beverly Hills, Downtown, Hollywood and adjacent to vibrant Koreatown with its abundance of restaurants and nightlife.