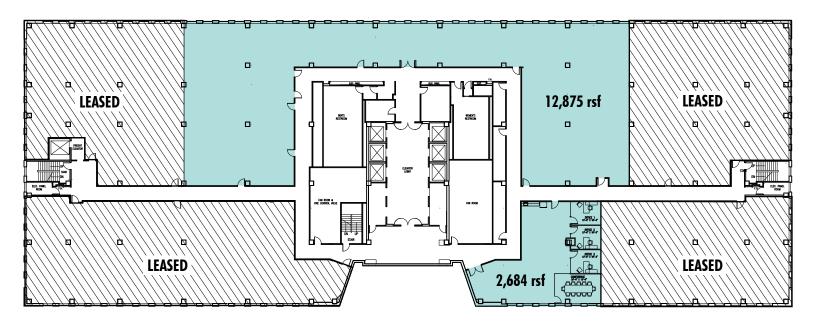

Space Available

**2nd Floor Availability** 

Available 2,684 rsf - 12,875 rsf

## HARBOR BUILDING

| FLOOR | RATE   | RSF / DESCRIPTION                                                                                                                                                                                    |
|-------|--------|------------------------------------------------------------------------------------------------------------------------------------------------------------------------------------------------------|
| 6     |        | Leased to Create Advertising                                                                                                                                                                         |
| 5     |        | Leased to <b>Concept Arts</b>                                                                                                                                                                        |
| 4     |        | Leased to Entertainment One                                                                                                                                                                          |
| 3     | \$3.25 | 10,000 - 42,000 RSF<br>Creative space                                                                                                                                                                |
| 2     | \$3.25 | 12,875 RSF (divisible) Creative space next<br>to <b>Entertainment One, Community</b><br><b>Films, PR Dept, Envision Studios</b><br><b>and Nexon America</b><br>&<br>2,684 rsf spec suite in progress |
| 1     | \$3.25 | 5,000 - 35,374 RSF<br>High ceiling creative space available                                                                                                                                          |