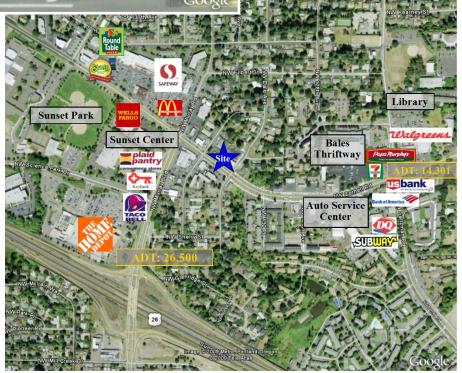

### Cedar Mill Shops

13305 NW Cornell Road, Portland, Oregon 97229

Barnard Commercial Real Estate

Located in the Cedar Mill district at NW Cornell Road & Dale Avenue just East of Murray. This is a high traffic and high income demographic trade area. Neighboring tenants include Urgent Care and Lifesmile Dental. Also nearby is Safeway, Thriftway, Market of Choice and The Home Depot. The former Tenant was a full service hair salon and existing salon infrastructure is in place. The property has plenty of off street parking located on the North side of the building for convenient access for clients and customers.

#### **Traffic Counts (ADT)**

NW Cornell, just west of BarnesRd

14,301

NW Murray Blvd, just south of Cornell Rd

26,500

Sunset Hwy, 26, Just east of Murray Blvd

134,000

Scott Groves | 503.675.0900 O | 503.616.2944 D | Email: scott@barnardcommercial.com www.barnardcommercial.com | Mail: 6650 SW Redwood Lane Suite 330, Portland OR 97224