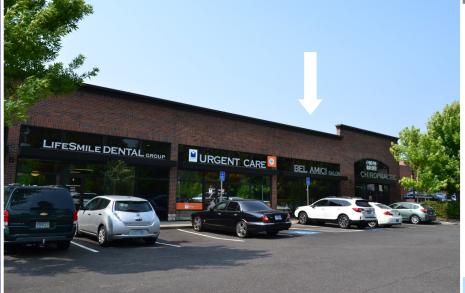

### Cedar Mill Shops

13305 NW Cornell Road, Portland, Oregon 97229

Barnard Commercial Real Estate

Located in the Cedar Mill district at NW Cornell Road & Dale Avenue just East of Murray. This is a high traffic and high income demographic trade area. Neighboring tenants include Urgent Care and Lifesmile Dental. Also nearby is Safeway, Thriftway, Market of Choice and The Home Depot. The former Tenant was a full service hair salon and existing salon infrastructure is in place. The property has plenty of off street parking located on the North side of the building for convenient access for clients and customers.