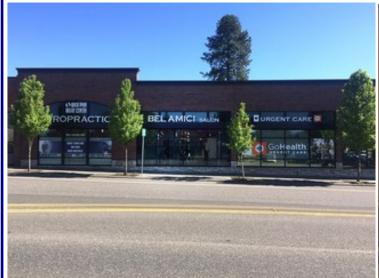

### Cedar Mill Shops

13305 NW Cornell Road, Portland, Oregon 97229

Barnard Commercial Real Estate

Located in the Cedar Mill district at NW Cornell Road & Dale Avenue just East of Murray. This is a high traffic and high income demographic trade area. Neighboring tenants include Urgent Care and Lifesmile Dental. Also nearby is Safeway, Thriftway, Market of Choice and The Home Depot. The former Tenant was a full service hair salon and existing salon infrastructure is in place. The property has plenty of off street parking located on the North side of the building for convenient access for clients and customers.

### **Available:**

1,723 SF

\*Former Salon

\$24.00 PSF/Year, NNN \$8.00 NNN