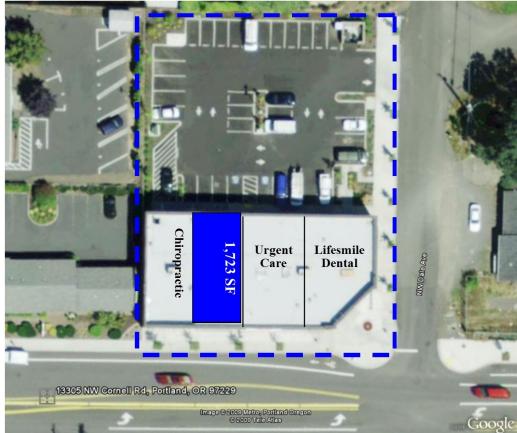

le Dental. Also nearby is Safeway, Thriftway, Market of Choice and The Home Depot. The former Tenant was a full service hair salon and existing salon infrastructure is in place. The property has plenty of off street parking located on the North side of the building for convenient access for clients and customers.



### **Available:**

1,723 SF

\*Former Salon

\$24.00 PSF/Year, NNN \$8.00 NNN



#### **Demographics**

 1 Mile
 3 Mile
 5 Mile

 Population:
 16,901
 131,404
 300,481

 Average HH Income:
 \$81,083
 \$86,915
 \$78,168



Scott Groves | 503.675.0900 O | 503.616.2944 D | Email: scott@barnardcommercial.com www.barnardcommercial.com | Mail: 6650 SW Redwood Lane Suite 330, Portland OR 97224

Results Driven Retail Solutions \*\*

Barnard Commercial Real Estate

# Cedar Mill Shops



#### **Traffic Counts (ADT)**

NW Cornell, just west of BarnesRd

14,301

NW Murray Blvd, just south of Cornell Rd

26,500

Sunset Hwy, 26, Just east of Murray Blvd

134,000



Scott Groves | 503.675.0900 O | 503.616.2944 D | Email: scott@barnardcommercial.com www.barnardcommercial.com | Mail: 6650 SW Redwood Lane Suite 330, Portland OR 97224

Results Driven Retail Solutions st

## Cedar Mill Shops

Barnard Commercial Real Estate















Scott Groves | 503.675.0900 O | 503.616.2944 D | Email: scott@barnardcommercial.com www.barnardcommercial.com | Mail: 6650 SW Redwood Lane Suite 330, Portland OR 97224