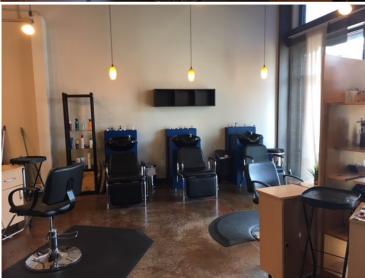

### Cedar Mill Shops

13305 NW Cornell Road, Portland, Oregon 97229

Barnard Commercial Real Estate

Located in the Cedar Mill district at NW Cornell Road & Dale Avenue just East of Murray. This is a high traffic and high income demographic trade area. Neighboring tenants include Urgent Care and Lifesmile Dental. Also nearby is Safeway, Thriftway, Market of Choice and The Home Depot. The former Tenant was a full service hair salon and existing salon infrastructure is in place. The property has plenty of off street parking located on the North side of the building for convenient access for clients and customers.

### **Available:**

1,723 SF

\*Former Salon

\$24.00 PSF/Year, NNN \$8.00 NNN