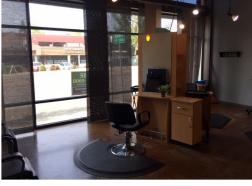

### Cedar Mill Shops

13305 NW Cornell Road, Portland, Oregon 97229

Barnard Commercial Real Estate

Located in the Cedar Mill district at NW Cornell Road & Dale Avenue just East of Murray. This is a high traffic and high income demographic trade area. Neighboring tenants include Urgent Care and Lifesmile Dental. Also nearby is Safeway, Thriftway, Market of Choice and The Home Depot. The former Tenant was a full service hair salon and existing salon infrastructure is in place. The property has plenty of off street parking located on the North side of the building for convenient access for clients and customers.

### **Available:**

1,723 SF

\*Former Salon

\$24.00 PSF/Year, NNN \$8.00 NNN