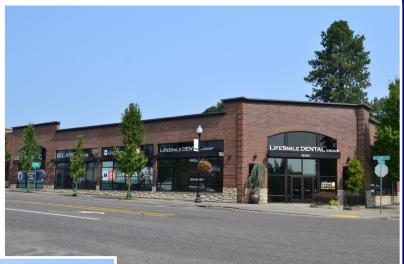

### Cedar Mill Shops

13305 NW Cornell Road, Portland, Oregon 97229

Barnard Commercial Real Estate

Located in the Cedar Mill district at NW Cornell Road & Dale Avenue just East of Murray. This is a high traffic and high income demographic trade area. Neighboring tenants include Urgent Care and Lifesmile Dental. Also nearby is Safeway, Thriftway, Market of Choice and The Home Depot. The former Tenant was a full service hair salon and existing salon infrastructure is in place. The property has plenty of off street parking located on the North side of the building for convenient access for clients and customers.