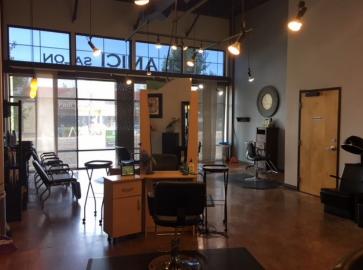

### Cedar Mill Shops

13305 NW Cornell Road, Portland, Oregon 97229

Barnard Commercial Real Estate

Located in the Cedar Mill district at NW Cornell Road & Dale Avenue just East of Murray. This is a high traffic and high income demographic trade area. Neighboring tenants include Urgent Care and Lifesmile Dental. Also nearby is Safeway, Thriftway, Market of Choice and The Home Depot. The former Tenant was a full service hair salon and existing salon infrastructure is in place. The property has plenty of off street parking located on the North side of the building for convenient access for clients and customers.

### **Available:**

1,723 SF

\*Former Salon

\$24.00 PSF/Year, NNN \$8.00 NNN