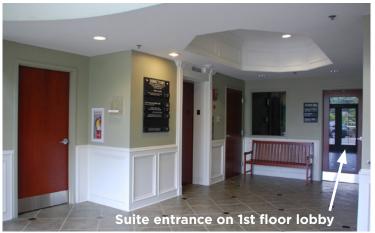

- + Former long-term Endodontist office
- + High end finishes
- + Suite located on first floor off lobby (anchor tenant space)

in

- + Located across from St. Vincent Carmel Hospital on Meridian
- + Abundant parking 5 spaces per 1,000 SF
- Easy access
- + Panel on 136th St. pylon sign
- + Strong demographics in affluent Carmel