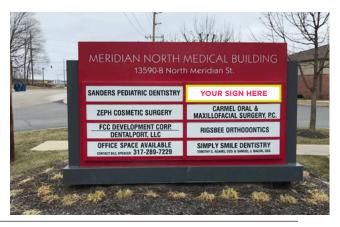

- + Former long-term Endodontist office
- + High end finishes
- + Suite located on first floor off lobby (anchor tenant space)

in

- + Located across from St. Vincent Carmel Hospital on Meridian
- + Abundant parking 5 spaces per 1,000 SF
- Easy access
- + Panel on 136th St. pylon sign
- + Strong demographics in affluent Carmel