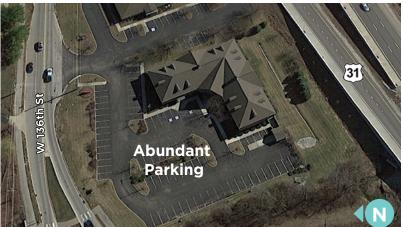

- + Former long-term Endodontist office
- + High end finishes
- + Suite located on first floor off lobby (anchor tenant space)

in

- + Located across from St. Vincent Carmel Hospital on Meridian
- + Abundant parking 5 spaces per 1,000 SF
- Easy access
- + Panel on 136th St. pylon sign
- + Strong demographics in affluent Carmel