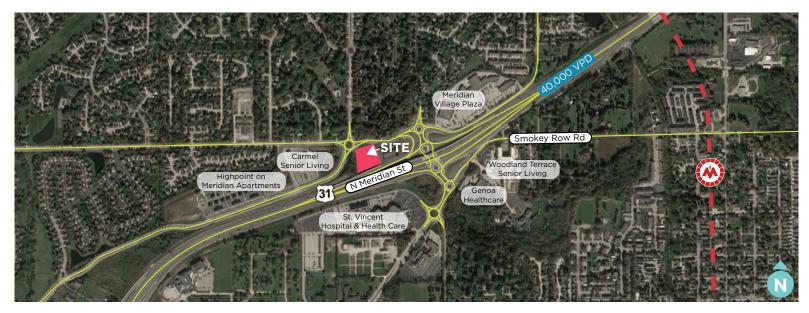

- + Former long-term Endodontist office
- + High end finishes
- + Suite located on first floor off lobby (anchor tenant space)

in

- + Located across from St. Vincent Carmel Hospital on Meridian
- + Abundant parking 5 spaces per 1,000 SF
- Easy access
- + Panel on 136th St. pylon sign
- + Strong demographics in affluent Carmel