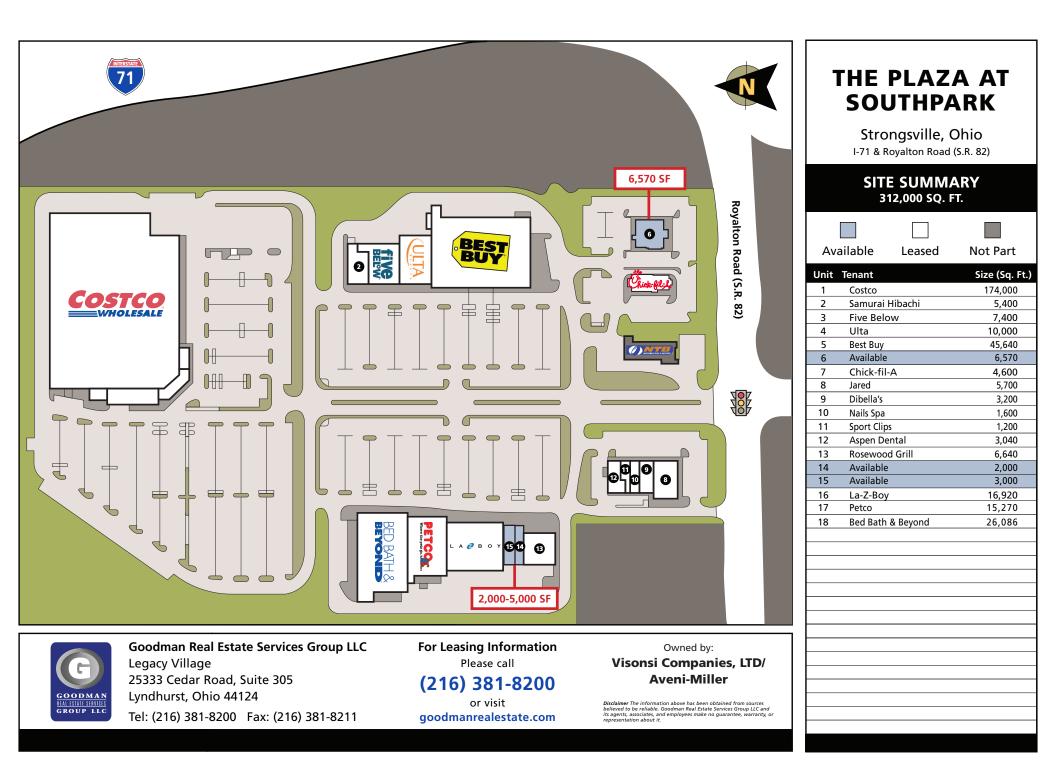

# THE PLAZA AT SOUTHPARK

# Strongsville, Ohio

### HIGHLIGHTS

- Located on the northwest corner of Interstate 71 and Royalton Road (State Route 82)
- Premier regional location in southwest Cleveland trade area
- Directly opposite the super-regional, five anchor SouthPark Mall
- 312,000-square-foot shopping center
- 33,338 vehicles pass this site daily

#### Available:

- 2,000-square-foot (20' x 100') former 1000 Degrees Pizza
- 3,000-square-foot (30' x 100') unfinished space
- Can be combined for 5,000 square feet
- 6,570-square-foot freestanding
  restaurant