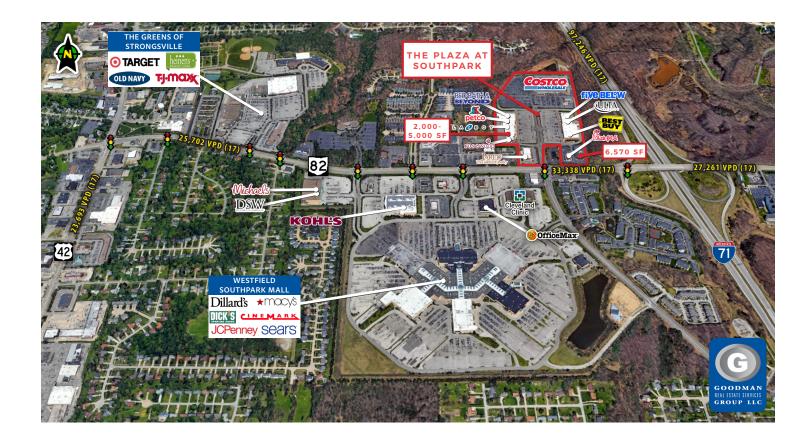

# THE PLAZA AT SOUTHPARK

# Strongsville, Ohio

### HIGHLIGHTS

- Located on the northwest corner of Interstate 71 and Royalton Road (State Route 82)
- Premier regional location in southwest Cleveland trade area
- Directly opposite the super-regional, five anchor SouthPark Mall
- 312,000-square-foot shopping center
- 33,338 vehicles pass this site daily

#### Available:

- 2,000-square-foot (20' x 100') former 1000 Degrees Pizza
- 3,000-square-foot (30' x 100') unfinished space
- Can be combined for 5,000 square feet
- 6,570-square-foot freestanding
  restaurant