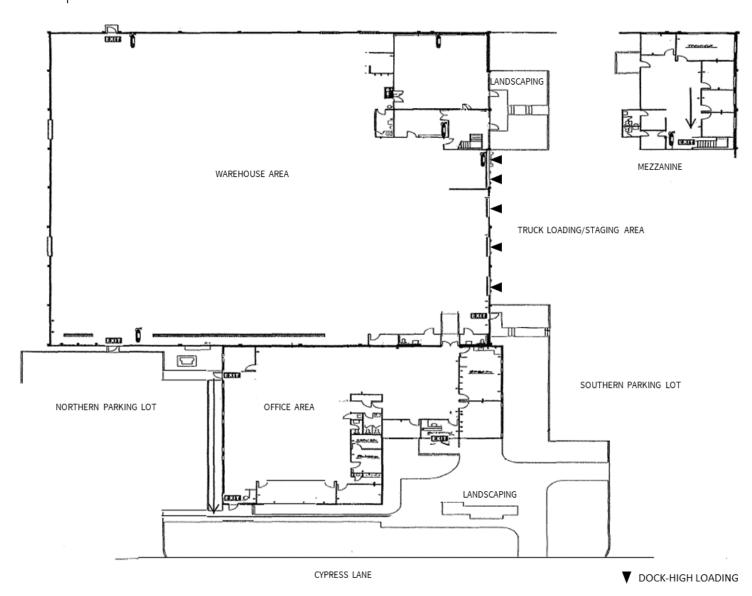

### Floor | Site Plan

JLL

JASON CRANSTON jason.cranston@am.jll.com

+1 650 480 2100 CRE #01253892 JLL

**GREG MATTER** greg.matter@am.jll.com

+1 650 480 2220 CRE #01380731 JLL

JASON OVADIA

jason.ovadia@am.jll.com +1 510 285 5360 CRE #01742912 JLL

#### **PROPERTY HIGHLIGHTS**

- ±35,082 SF Total
- ±11,900 SF Office
- Loading: Five (5) Dock-high doors
- Clear Height: 21'
- Power: 800AMPS 120/208V 3 phase 4W
- Parking Ratio: 1.4/1,000
- Freestanding building on 2.03 acres