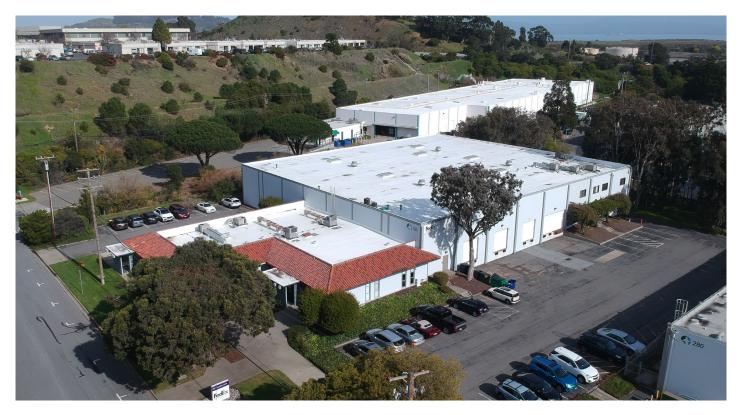

## **Prologis SFO**

50 Cypress Lane, Brisbane, CA 94005 USA

#### **PROPERTY HIGHLIGHTS**

- ±35,082 SF Total
- ±11,900 SF Office
- Loading: Five (5) Dock-high doors
- Clear Height: 21'
- Power: 800AMPS 120/208V 3 phase 4W
- Parking Ratio: 1.4/1,000
- Freestanding building on 2.03 acres