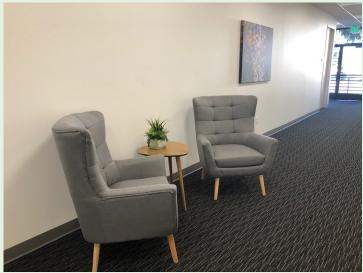

## WEST VALLEY CREATIVE HIGH CEILING OFFICE FOR LEASE

1,887 RSF Available (Plug & Play)

#### **Property Features:**

- New Modern "Market Ready" TI's with Open Exposed 12' High Ceilings
- Monument Signage Available
- Excellent West Valley Location (at San Tomas Expressway)
- Easy Access to Hwy 17, 280, & 85
- 5 Minute Drive to Pruneyard and Downtown Campbell Amenities
- Comcast and AT&T Fiber Available
- Abundant ±5/1,000 Parking Ratio
- Elevator Served
- Competitive Full Service Lease Rate
- Appointment to Tour



\* Floor Plan on Reverse





# **Lobby Photos**











#### 2nd Floor



### Suite 205: 1,887 RSF

Immediate Occupancy "Market Ready" Space with:

- Abundant Window Line
- Two (2) Privates
- Conference Room
- Kitchenette
- Open Area
- Plug & Play Available





## **Amenities Map**