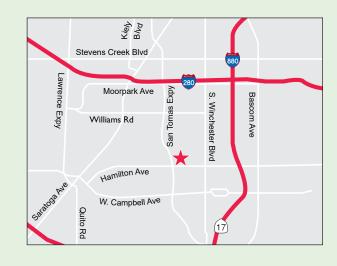

## WEST VALLEY CREATIVE HIGH CEILING OFFICE FOR LEASE

1,887 RSF Available (Plug & Play)

#### **Property Features:**

- New Modern "Market Ready" TI's with Open Exposed 12' High Ceilings
- Monument Signage Available
- Excellent West Valley Location (at San Tomas Expressway)
- Easy Access to Hwy 17, 280, & 85
- 5 Minute Drive to Pruneyard and Downtown Campbell Amenities
- Comcast and AT&T Fiber Available
- Abundant ±5/1,000 Parking Ratio
- Elevator Served
- Competitive Full Service Lease Rate
- Appointment to Tour



\* Floor Plan on Reverse





# **Lobby Photos**











#### 2nd Floor



### Suite 205: 1,887 RSF

Immediate Occupancy "Market Ready" Space with:

- Abundant Window Line
- Two (2) Privates
- Conference Room
- Kitchenette
- Open Area
- Plug & Play Available





## **Amenities Map**