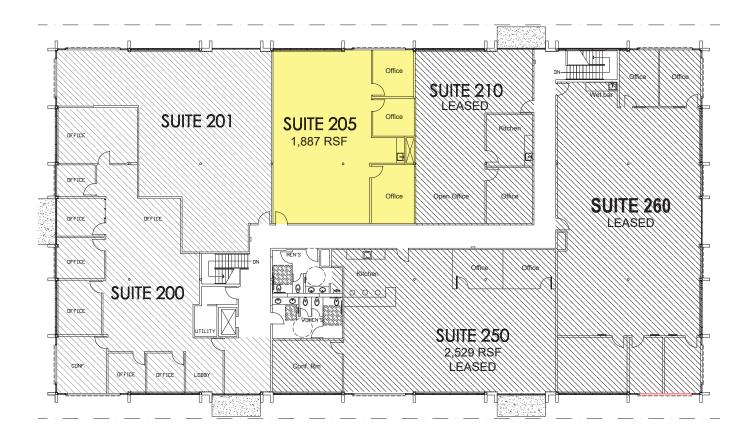

\* Floor Plan on Reverse

#### 2nd Floor

### Suite 205: 1,887 RSF

Immediate Occupancy "Market Ready" Space with:

- Abundant Window Line
- Two (2) Privates
- Conference Room
- Kitchenette
- Open Area
- Plug & Play Available