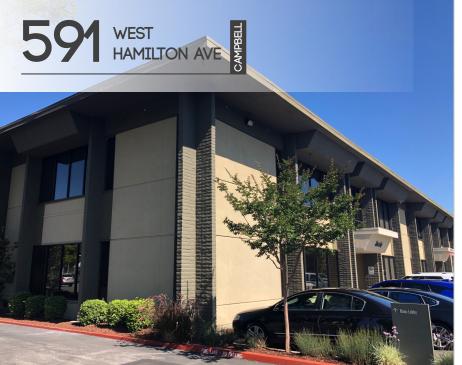

## WEST VALLEY CREATIVE HIGH CEILING OFFICE FOR LEASE

1,887 RSF Available (Plug & Play)

#### **Property Features:**

- New Modern "Market Ready" TI's with Open Exposed 12' High Ceilings
- Monument Signage Available
- Excellent West Valley Location (at San Tomas Expressway)
- Easy Access to Hwy 17, 280, & 85
- 5 Minute Drive to Pruneyard and Downtown Campbell Amenities
- Comcast and AT&T Fiber Available
- Abundant ±5/1,000 Parking Ratio
- Elevator Served
- Competitive Full Service Lease Rate
- Appointment to Tour