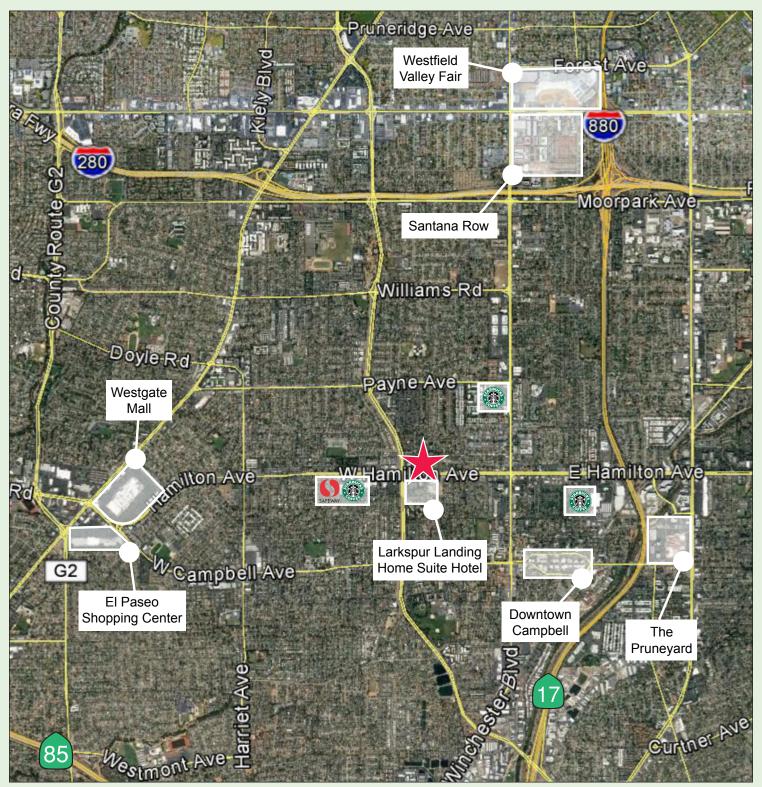

EY CREATIVE HIGH CEILING OFFICE FOR LEASE

1,887 RSF Available (Plug & Play)

#### **Property Features:**

- New Modern "Market Ready" TI's with Open Exposed 12' High Ceilings
- Monument Signage Available
- Excellent West Valley Location (at San Tomas Expressway)
- Easy Access to Hwy 17, 280, & 85
- 5 Minute Drive to Pruneyard and Downtown Campbell Amenities
- Comcast and AT&T Fiber Available
- Abundant ±5/1,000 Parking Ratio
- Elevator Served
- Competitive Full Service Lease Rate
- Appointment to Tour



\* Floor Plan on Reverse





# **Lobby Photos**











#### 2nd Floor



### Suite 205: 1,887 RSF

Immediate Occupancy "Market Ready" Space with:

- Abundant Window Line
- Two (2) Privates
- Conference Room
- Kitchenette
- Open Area
- Plug & Play Available





## **Amenities Map**