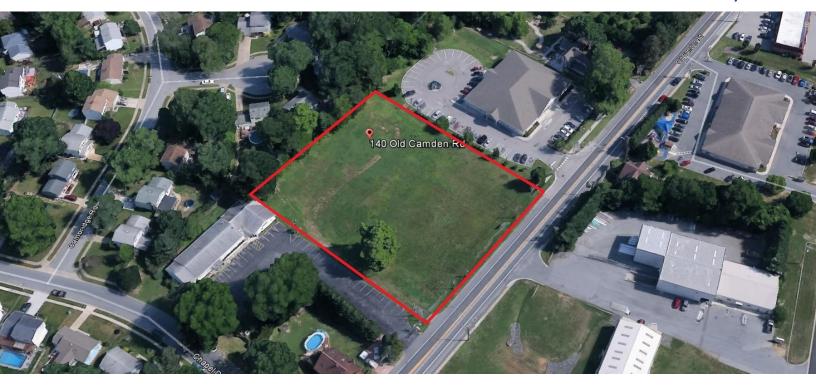

## Land For Sale

140 Old Camden Rd.

Dover, DE

## **Property Information**

 $\Rightarrow$  1.72+/- acres

⇒ Zoned C1 Commercial

⇒ 2015 3 mile Population: 36,408

⇒ 2015 3 mile Median Income: \$53,383

 $\Rightarrow$  Tax Parcel: 7-02-09408-01-4400-0001

⇒ Sale Price: \$450,000