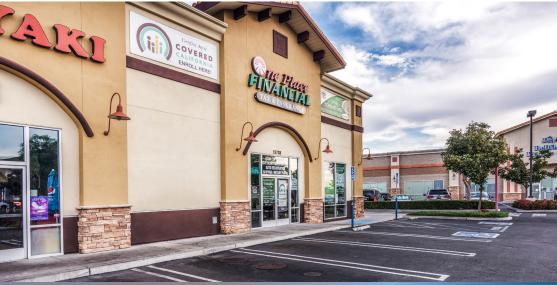

### PROPERTY DESCRIPTION

Former Tax & Insurance Office with ample parking located on the busy Woodruff Avenue just North of Alondra Blvd. Multiple national tenants nearby including Walgreens, DaVita, El Pollo Loco, Baskin Robbins, Big Saver Market, and more.