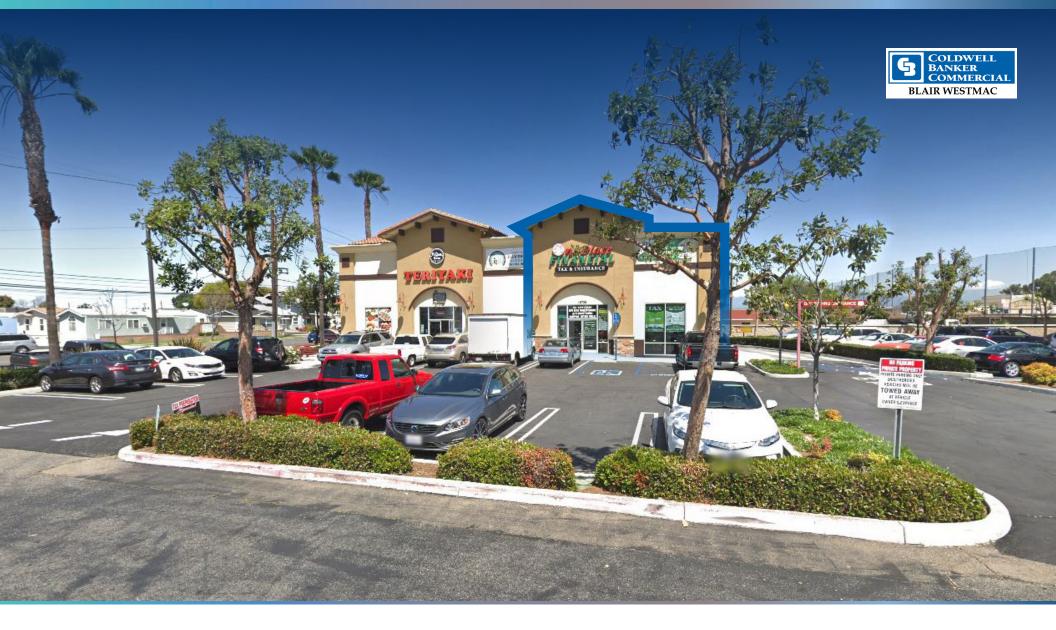

## 15728 WOODRUFF AVENUE

BELLFLOWER, CALIFORNIA 90703

Available SF: 1,429 SF

Asking Rate: \$2.15/SF + NNN

 NNN Fees:
 \$0.81/SF

 Building Size:
 10,029 SF

 Lot SF:
 38,949 SF

Zoning: BFCG

APN: 6275-001-039

Year Built: 2006

Major Tenants: Davita Dialysis, Teriyaki Burgers

### PROPERTY DESCRIPTION

Former Tax & Insurance Office with ample parking located on the busy Woodruff Avenue just North of Alondra Blvd. Multiple national tenants nearby including Walgreens, DaVita, El Pollo Loco, Baskin Robbins, Big Saver Market, and more.