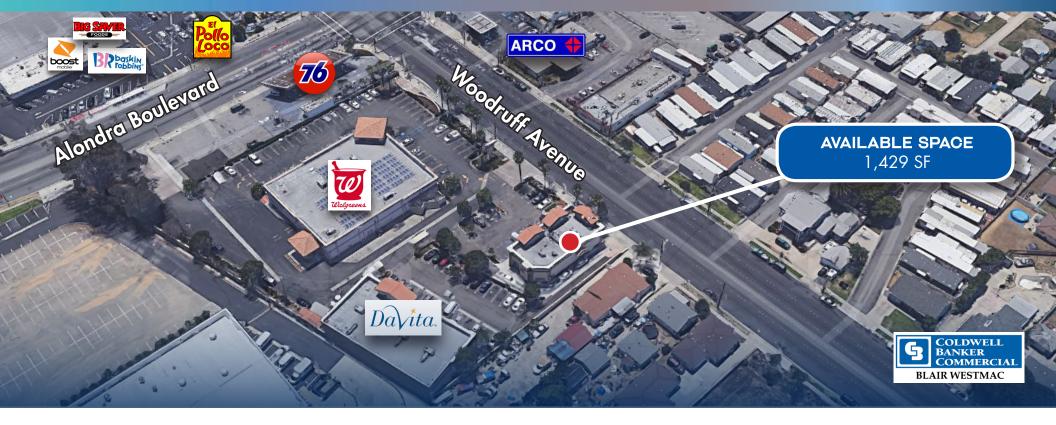

### PROPERTY DESCRIPTION

Former Tax & Insurance Office with ample parking located on the busy Woodruff Avenue just North of Alondra Blvd. Multiple national tenants nearby including Walgreens, DaVita, El Pollo Loco, Baskin Robbins, Big Saver Market, and more.