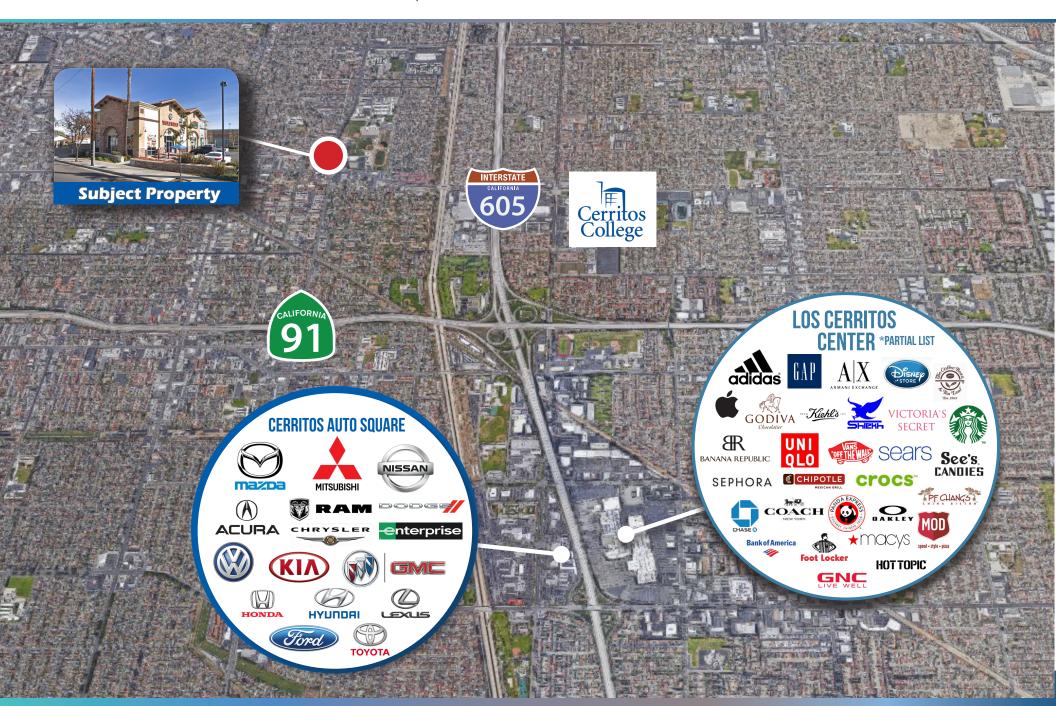

### PROPERTY DESCRIPTION

Former Tax & Insurance Office with ample parking located on the busy Woodruff Avenue just North of Alondra Blvd. Multiple national tenants nearby including Walgreens, DaVita, El Pollo Loco, Baskin Robbins, Big Saver Market, and more.