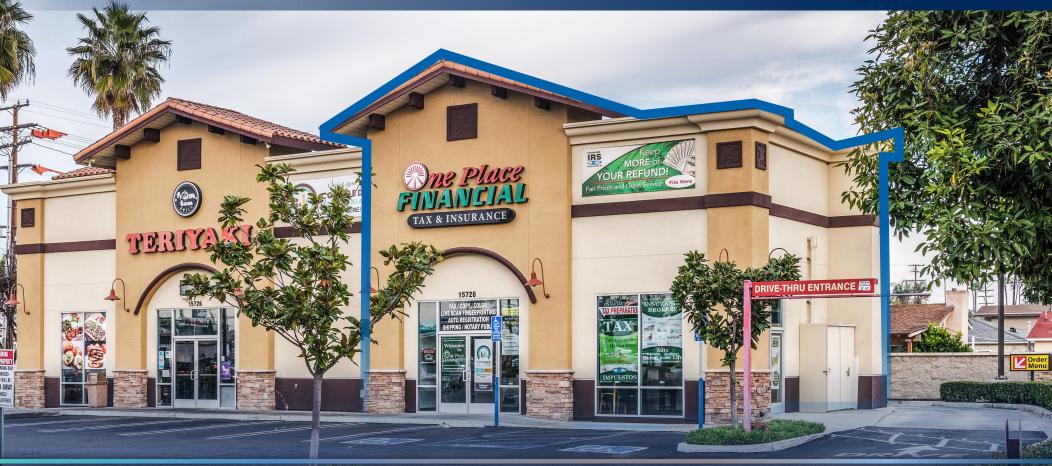

### **FOR LEASE**

1,429 SF SPACE IN RETAIL CENTER

## 15728 WOODRUFF AVENUE

BELLFLOWER, CALIFORNIA 90703

Listing Agents:

Sheva Hosseinzadeh | Associate Vice President | DRE# 01922147 | sheva@cbcblair.com

Patrick Michel | Associate | DRE# 01924800 | patrick@cbcblair.com

## 15728 WOODRUFF AVENUE

BELLFLOWER, CALIFORNIA 90703

Available SF: 1,429 SF

Asking Rate: \$2.15/SF + NNN

 NNN Fees:
 \$0.81/SF

 Building Size:
 10,029 SF

 Lot SF:
 38,949 SF

Zoning: BFCG