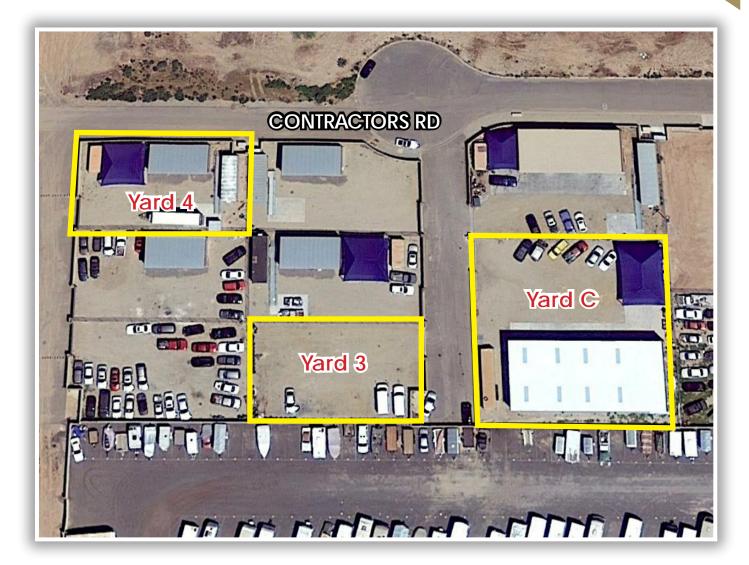

#### Yard 3: \$1.000/Month Gross

- ±7.240 SF Yard
- Water Included
- Sewer Hookup
- Power: 225A, 3P
- Fully Blocked Wall

### Yard 4: \$1,500/Month Gross

- $\pm$ 7,240 SF Yard
- ±1,127 Warehouse & Office Trailer
- 2 Offices, Restroom
- Water Included
- Outside Water Spigot
- 20' Storage Container
- 900 SF Cloth Canopy

### Yard C: \$3,600/Month Gross

- $\pm 18,000$  SF Yard
- ±4,500 SF Office Warehouse Building Structure
- Reception, Office, Break Room, Restroom
- Water Included
- Additional 900 SF Mezzanine
- Outside Water Spigot
- 40' Storage Container
- 1,200 SF Cloth Canopy on a Concrete Pad with Water Spigot