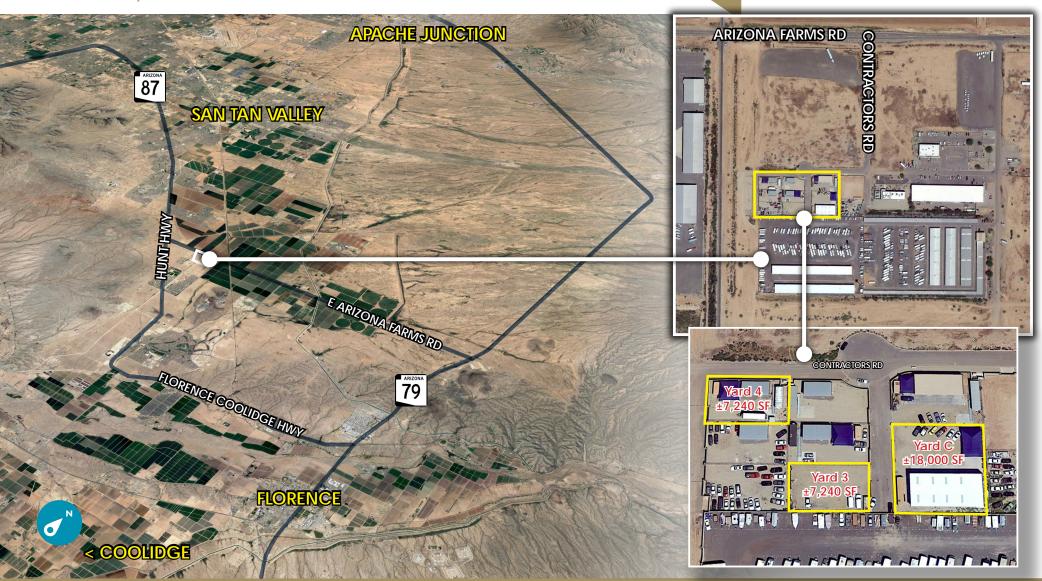

#### Yard 3: \$1.000/Month Gross

- ±7.240 SF Yard
- Water Included
- Sewer Hookup
- Power: 225A, 3P
- Fully Blocked Wall

### Yard 4: \$1,500/Month Gross

- $\pm$ 7,240 SF Yard
- ±1,127 Warehouse & Office Trailer
- 2 Offices, Restroom
- Water Included
- Outside Water Spigot
- 20' Storage Container
- 900 SF Cloth Canopy

### Yard C: \$3,600/Month Gross

- $\pm 18,000$  SF Yard
- ±4,500 SF Office Warehouse Building Structure
- Reception, Office, Break Room, Restroom
- Water Included
- Additional 900 SF Mezzanine
- Outside Water Spigot
- 40' Storage Container
- 1,200 SF Cloth Canopy on a Concrete Pad with Water Spigot