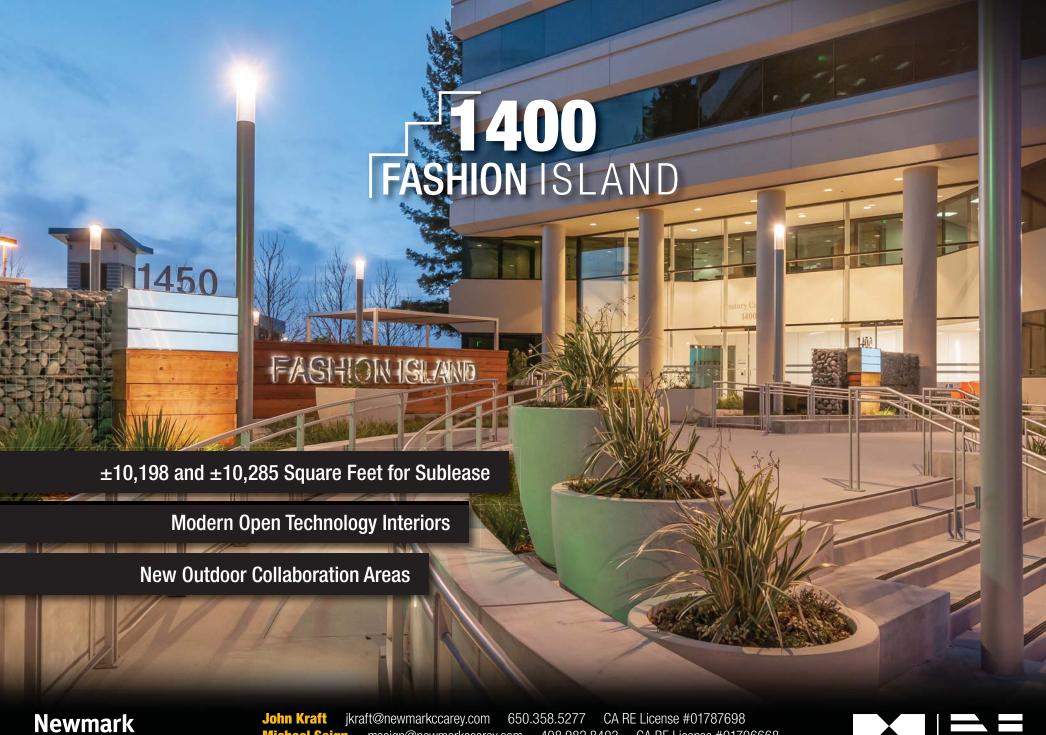

### **Highlights**

- High End Sublease Opportunity
- Ideal for Technology Company with Open Floor Plan
- Building Fully Modernized in 2016
- Move in Ready
- Outdoor Collaboration Areas with Wi-Fi
- Panoramic Views
- EV Charging Stations & Bike Lockers
- Updated Break Areas
- Walking Distance to Bridgepointe Shopping Center
- Caltrain Shuttle Stop On-Site
- LED: June 30, 2021
- Call Agents to Tour

### SUITE 180: ±10,198 SQUARE FEET

- Double Door Entry off Building Lobby
- Plug and Play Space
- 144 Workstations

- 6 Private Offices
- 5 Conference Rooms
- Break Room

### SUITE 602: ±10,285 SQUARE FEET

- Brand New Buildout
- Double Door Entry
- Large Open Break Room
- 4 Private Offices
- 2 Conference Rooms
- 2 Phone Rooms