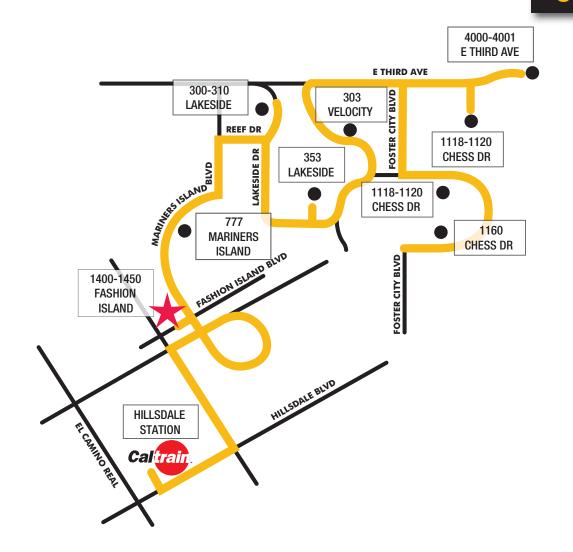

### **Caltrain Shuttle Schedule**

| LINCOLN CENTRE CALTRAIN SHUTTLE AM SCHEDULE |         |         |         |  |  |  |  |
|---------------------------------------------|---------|---------|---------|--|--|--|--|
| SHUTTLE DEPARTS HILLSDALE STATION           |         |         |         |  |  |  |  |
| 6:55 AM                                     | 7:45 AM | 8:25 AM | 9:06 AM |  |  |  |  |
| *SHUTTLE ARRIVES AT CENTURY CENTRE          |         |         |         |  |  |  |  |
| 7:05 AM                                     | 7:55 AM | 8:35 AM | 9:18 AM |  |  |  |  |

\*FIRST STOP FROM STATION

| LINCOLN CENTRE CALTRAIN SHUTTLE PM SCHEDULE |         |         |         |         |         |  |  |
|---------------------------------------------|---------|---------|---------|---------|---------|--|--|
| SHUTTLE DEPARTS CENTURY CENTRE              |         |         |         |         |         |  |  |
| 3:10 PM                                     | 4:00 PM | 4:38PM  | 5:22 PM | 6:00 PM | 6:35 PM |  |  |
| SHUTTLE ARRIVES AT HILLSDALE STATION        |         |         |         |         |         |  |  |
| 3:37 PM                                     | 4:27 PM | 5:05 PM | 5:49 PM | 6:25 PM | 7:00 PM |  |  |