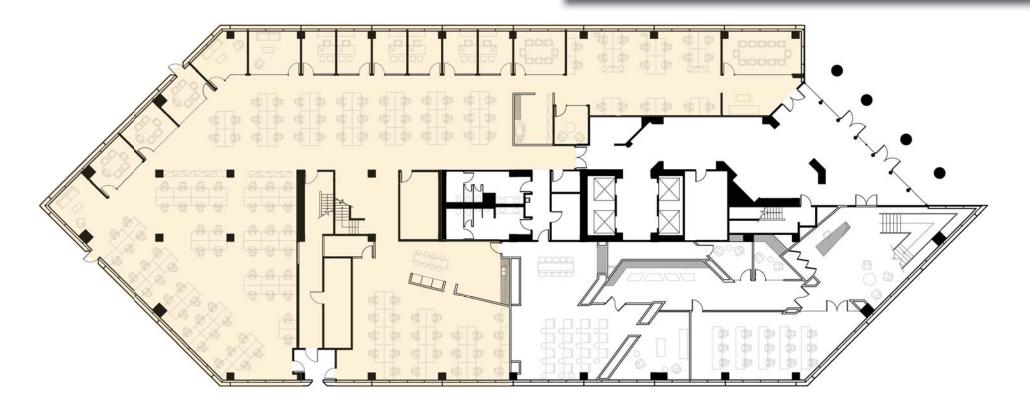

# **Floor Plan**

### SUITE 180: ±10,198 SQUARE FEET

- Double Door Entry off Building Lobby
- Plug and Play Space
- 144 Workstations

- 6 Private Offices
- 5 Conference Rooms
- Break Room