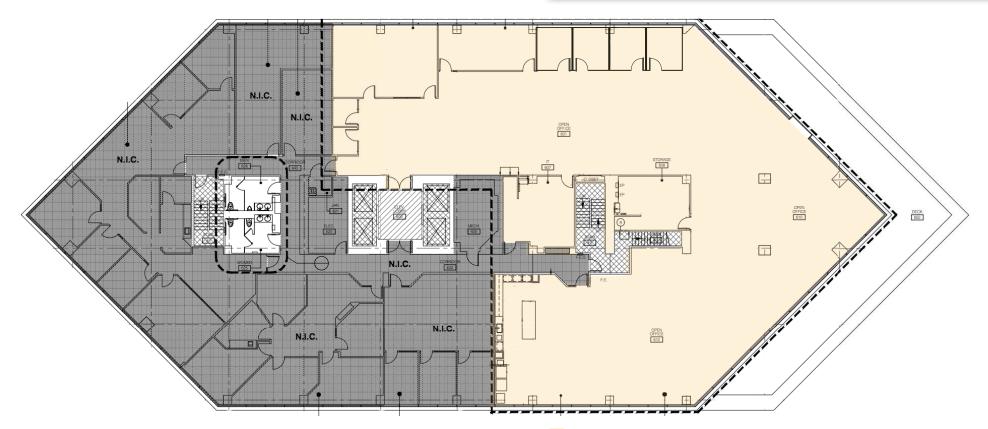

# **Floor Plan**

### SUITE 602: ±10,285 SQUARE FEET

- Brand New Buildout
- Double Door Entry
- Large Open Break Room
- 4 Private Offices
- 2 Conference Rooms
- 2 Phone Rooms