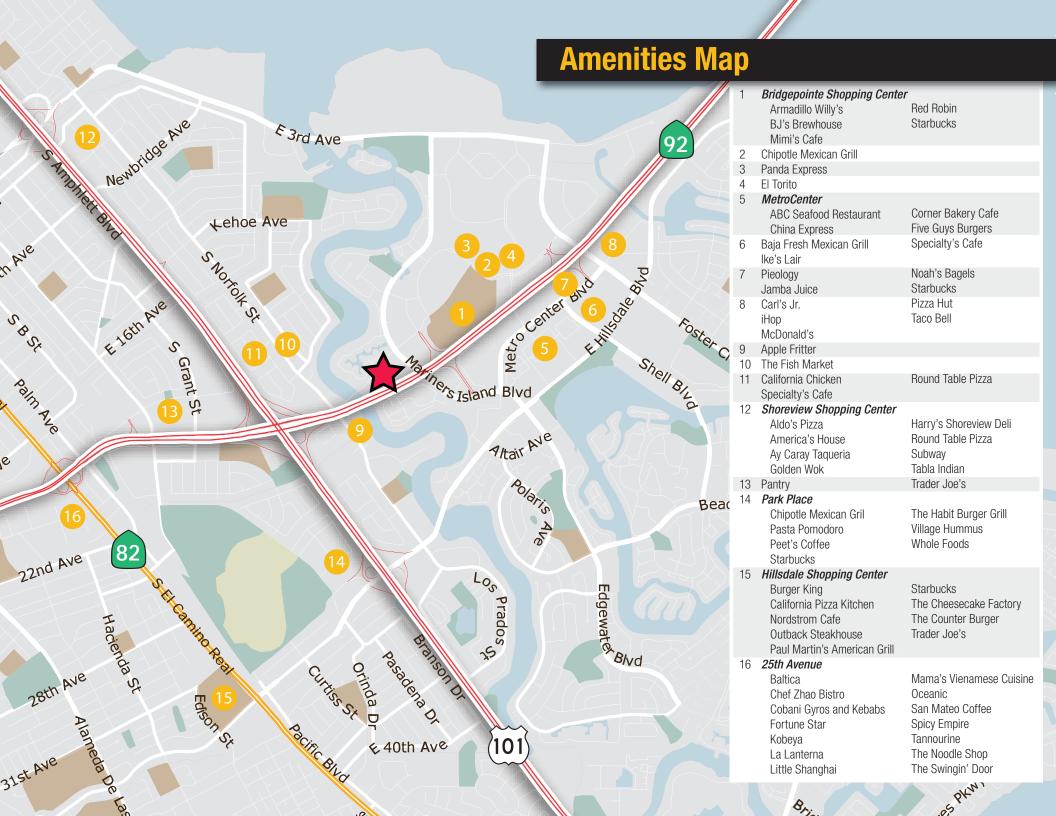

### **Highlights**

- High End Sublease Opportunity
- Ideal for Technology Company with Open Floor Plan
- Building Fully Modernized in 2016
- Move in Ready
- Outdoor Collaboration Areas with Wi-Fi
- Panoramic Views
- EV Charging Stations & Bike Lockers
- Updated Break Areas
- Walking Distance to Bridgepointe Shopping Center
- Caltrain Shuttle Stop On-Site
- LED: June 30, 2021
- Call Agents to Tour