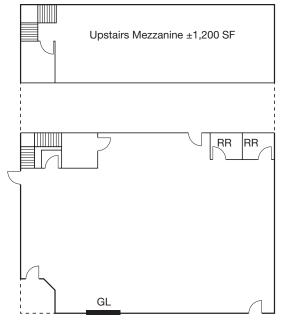

### Ready For Occupancy

Corner location

Great access to Highway 880

One grade-level door

Two restrooms

200 amps/120-208 volts

±5/1,000 SF parking

Second floor mezzanine (±1,200 SF)