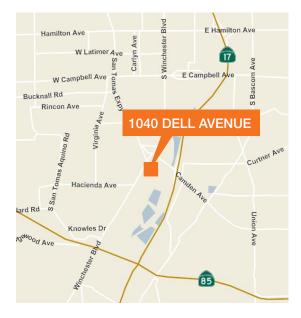

# Available For Lease ±3,000 SF Newly Remodeled Industrial/Showroom



kiddermathews.com

### Ready For Occupancy

Corner location

Great access to Highway 880

One grade-level door

Two restrooms

200 amps/120-208 volts

±5/1,000 SF parking

Second floor mezzanine (±1,200 SF)

Asking Rate: \$1.95 NNN, PSF

#### Call to tour

Joe Scuncio 408.588.2337 jscuncio@kiddermathews.com LIC #00861874 Bill Kurfess 650.769.3527 bkurfess@kiddermathews.com LIC #010493047

## 1040 Dell Avenue | For Lease

±3,000 SF Industrial / Showroom Space













#### Contact

Joe Scuncio 408.588.2337 jscuncio@kiddermathews.com LIC #00861874 Bill Kurfess 650.769.3527 bkurfess@kiddermathews.com LIC #010493047

kiddermathews.com