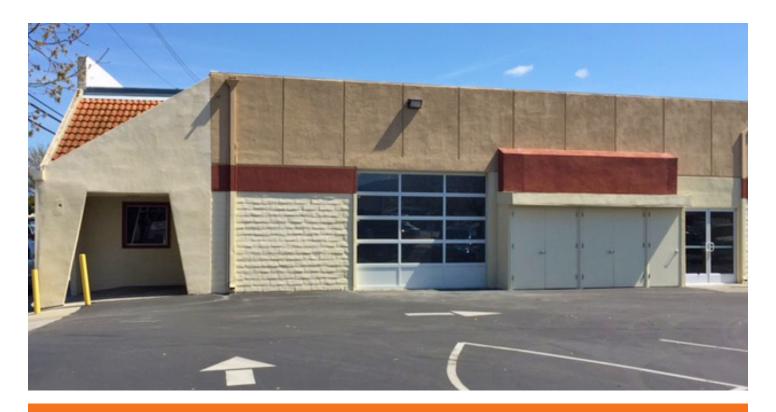

# Available For Lease ±3,000 SF Newly Remodeled Industrial/Showroom

kiddermathews.com

## 1040 Dell Avenue | For Lease

±3,000 SF Industrial / Showroom Space

### Ready For Occupancy

Corner location

Great access to Highway 880

One grade-level door

Two restrooms

200 amps/120-208 volts

±5/1,000 SF parking

Second floor mezzanine (±1,200 SF)