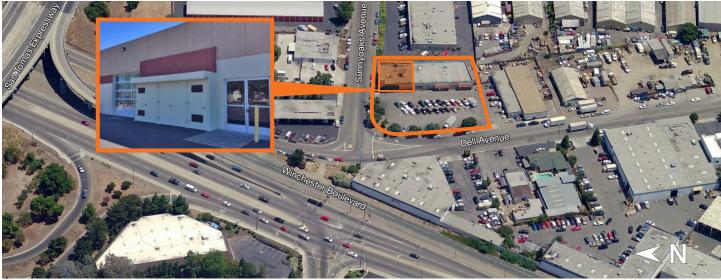

# Available For Lease ±3,000 SF Newly Remodeled Industrial/Showroom

kiddermathews.com

### Ready For Occupancy

Corner location

Great access to Highway 880

One grade-level door

Two restrooms

200 amps/120-208 volts

±5/1,000 SF parking

Second floor mezzanine (±1,200 SF)

## 1040 Dell Avenue | For Lease

±3,000 SF Industrial / Showroom Space