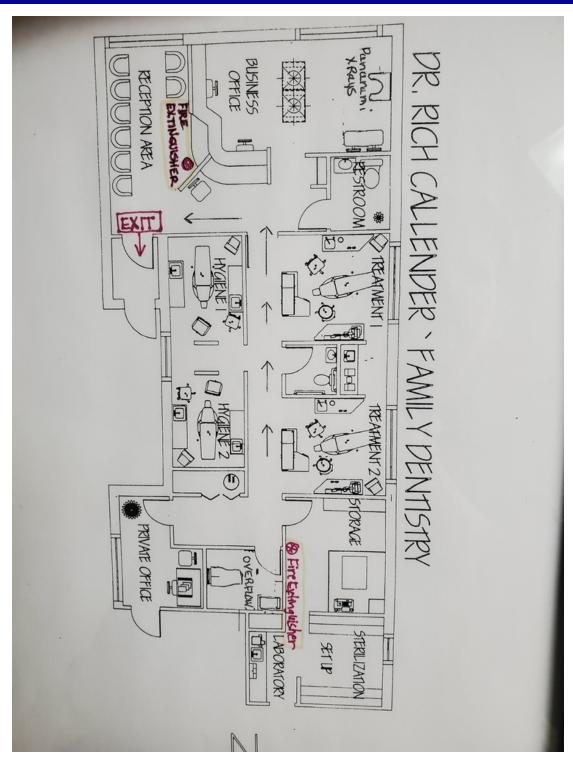

### **CALLENDER PROFESSIONAL BUILDING**

120 1st Street, West Fargo, ND 58078

JIM BUUS 701.306.7093 jim.buus@jbccommercial.com

**JESSIE EVANSON** 218.779.0758 jessie.evanson@jbccommercial.com

120 1st Street, West Fargo, ND 58078