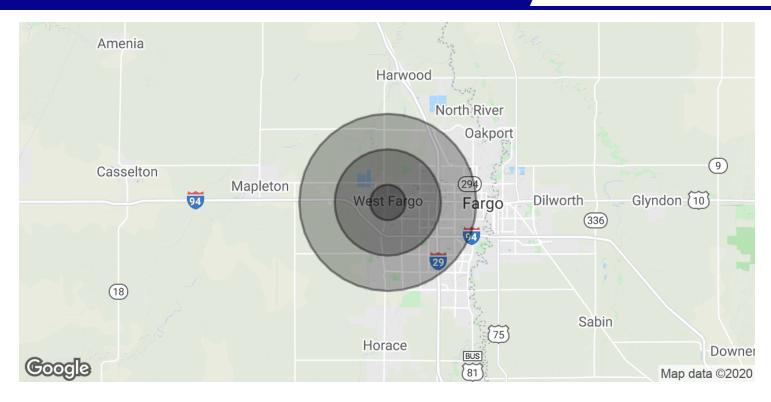

JESSIE EVANSON 218.779.0758 jessie.evanson@jbccommercial.com

120 1st Street, West Fargo, ND 58078

| POPULATION           | 1 MILE | 3 MILES | 5 MILES |
|----------------------|--------|---------|---------|
| Total Population     | 6,854  | 35,635  | 64,277  |
| Average age          | 34.2   | 32.9    | 31.3    |
| Average age (Male)   | 33.1   | 32.3    | 31.1    |
| Average age (Female) | 34.8   | 33.3    | 31.3    |

| HOUSEHOLDS & INCOME | 1 MILE    | 3 MILES   | 5 MILES   |
|---------------------|-----------|-----------|-----------|
| Total households    | 2,939     | 15,328    | 28,656    |
| # of persons per HH | 2.3       | 2.3       | 2.2       |
| Average HH income   | \$58,433  | \$61,994  | \$59,010  |
| Average house value | \$141,802 | \$162,320 | \$168,525 |