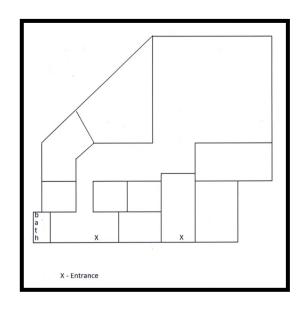

## **Property Highlights**

Asking Rent: \$16.00/SF NNN

- 2,692 SF Office
- 2nd Floor with Elevator Access
- 8 Large Private Offices/Exam Rooms
- Reception Area
- Large Bullpen Area, 28' x 27'
- Private Bathroom
- Abundant Amount of Natural Lightening
- Route 18 Signage
- Accessible via Summerhill Road or Southbound Route 18
- Easy Access to Route 18 North