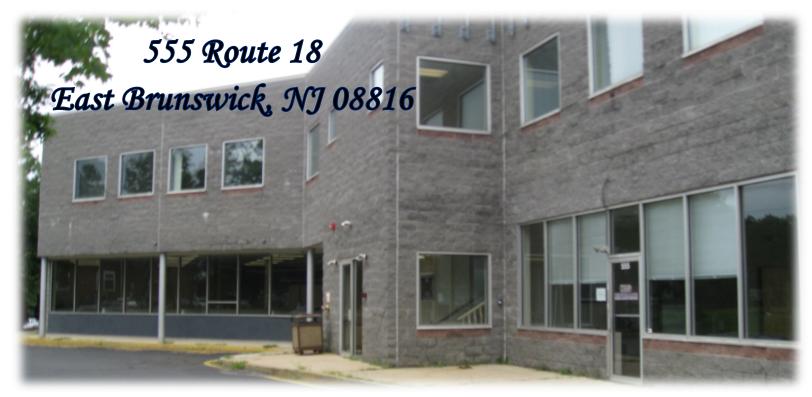

## **Available for Lease**

## **Property Highlights**

Asking Rent: \$16.00/SF NNN

- 2,692 SF Office
- 2nd Floor with Elevator Access
- 8 Large Private Offices/Exam Rooms
- Reception Area
- Large Bullpen Area, 28' x 27'
- Private Bathroom
- Abundant Amount of Natural Lightening
- Route 18 Signage
- Accessible via Summerhill Road or Southbound Route 18
- Easy Access to Route 18 North



FOR MORE INFORMATION CONTACT EXCLUSIVE BROKERS:

Lance Brain

COMMERCIAL BROKERAGE

www.lancebram.com

**Christine Soccodato** 

Office: 732.545.1850 Ext 32

Cell: 732.742.2554

christine@lancebram.com

Joseph D'Agostino

Office: 732.545.1850 Ext 17

Cell: 732.690.6339 joe@lancebram.com

This information has been secured from sources we believe to be reliable Accordingly, no warranty or representation, e