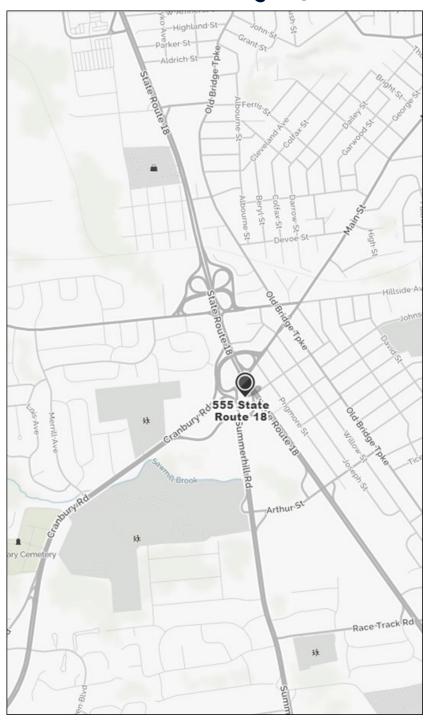

## **Property Highlights**

Asking Rent: \$16.00/SF NNN

- 2,692 SF Office
- 2nd Floor with Elevator Access
- 8 Large Private Offices/Exam Rooms
- Reception Area
- Large Bullpen Area, 28' x 27'
- Private Bathroom
- Abundant Amount of Natural Lightening
- Route 18 Signage
- Accessible via Summerhill Road or Southbound Route 18
- Easy Access to Route 18 North