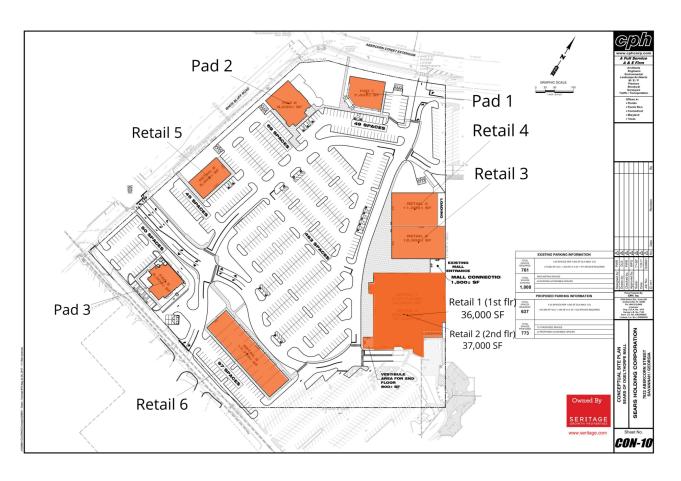

#### SITE PLAN

| SUITE              | TENANT NAME | SPACE SIZE |
|--------------------|-------------|------------|
| Retail 1 (1st flr) | Available   | 36,000 SF  |
| Retail 2 (2nd flr) | Available   | 37,000 SF  |
| Retail 3           | Available   | 12,500 SF  |
| Retail 4           | Available   | 11,000 SF  |
| Retail 5           | Available   | 6,000 SF   |
| Retail 6           | Available   | 17,700 SF  |
| Pad 1              | Available   | 7,400 SF   |
| Pad 2              | Available   | 8,000 SF   |
| Pad 3              | Available   | 6,000 SF   |