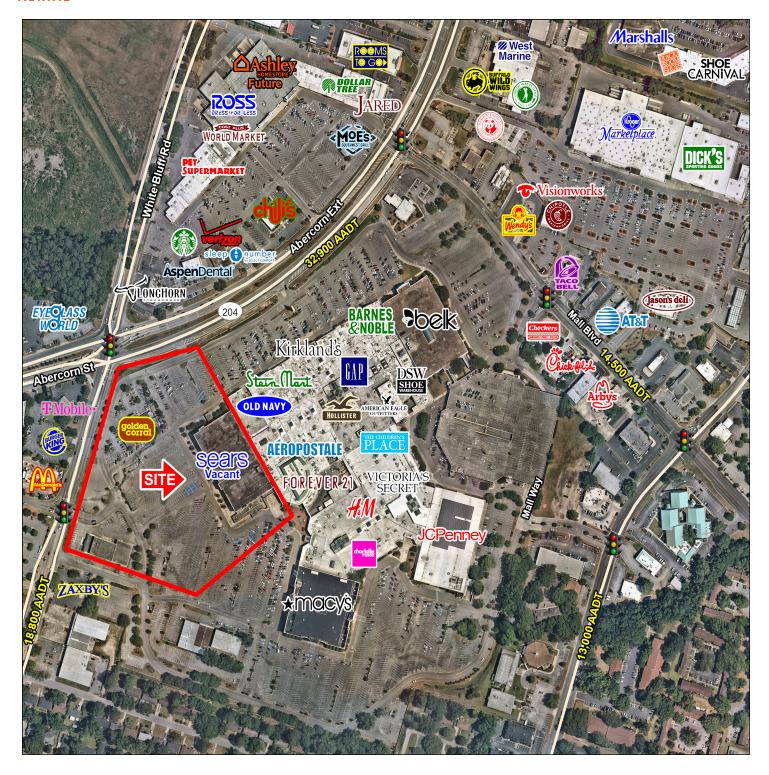

#### **AERIAL**

#### PROPERTY HIGHLIGHTS

- Redevelopment opportunity at premier regional mall.
- Excellent visibility, convenient parking, and signalized access to main retail corridor on Abercorn St.
- 14.1 million tourists contribute \$2.9 billion annually to the economy.
- Located close to the thriving Port of Savannah, the second largest container port on the east coast.
- Mall co-tenancy: Macy's, JCPenney, Belk, Barnes & Noble, Old Navy, Stein Mart, Kirkland's, Forever 21, and multiple fashion retailers.
- Traffic counts: Abercorn St 32,900 AADT | White Bluff Rd 18,800 AADT.