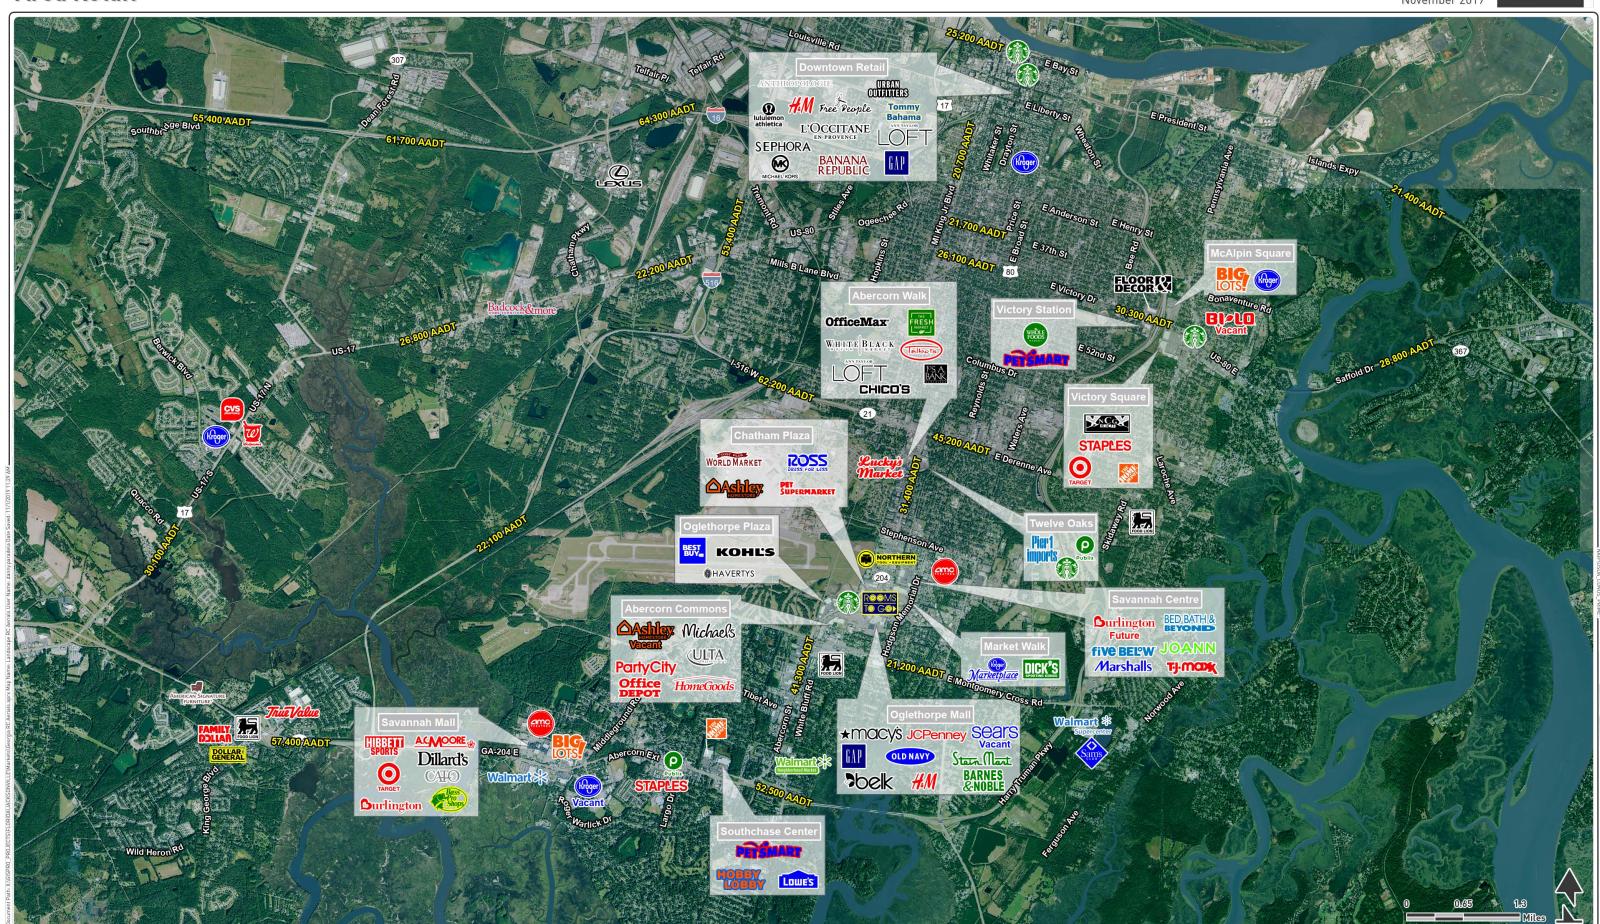

|--------------------|-------------|------------|
| Retail 1 (1st flr) | Available   | 36,000 SF  |
| Retail 2 (2nd flr) | Available   | 37,000 SF  |
| Retail 3           | Available   | 12,500 SF  |
| Retail 4           | Available   | 11,000 SF  |
| Retail 5           | Available   | 6,000 SF   |
| Retail 6           | Available   | 17,700 SF  |
| Pad 1              | Available   | 7,400 SF   |
| Pad 2              | Available   | 8,000 SF   |
| Pad 3              | Available   | 6,000 SF   |

#### **EXCLUSIVE AGENT(S)**

KELLY PULIGNANO • kelly.pulignano@tscg.com • 904.565.2635



## THE SHOPPES AT OGLETHORPE

7810 Abercorn St, Savannah, GA 31406

#### **AERIAL**



### **EXCLUSIVE AGENT(S)**

KELLY PULIGNANO • kelly.pulignano@tscg.com • 904.565.2635



# Savannah

**Area Retail**