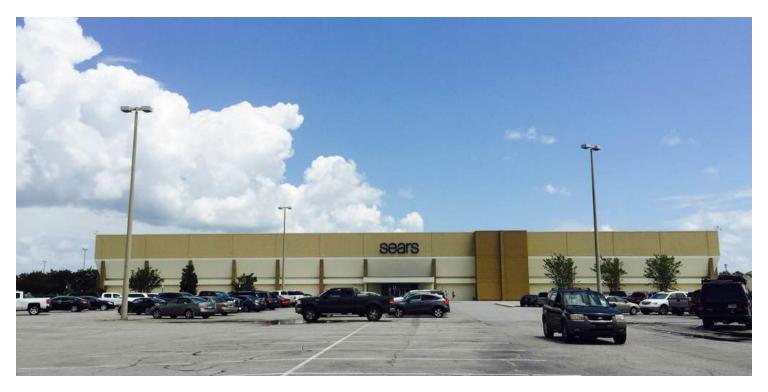

#### LOCATION OVERVIEW

Anchor, Jr Anchor, small shop space, and out parcel available

#### PROPERTY HIGHLIGHTS

- Redevelopment opportunity at premier regional mall.
- Excellent visibility, convenient parking, and signalized access to main retail corridor on Abercorn St.
- 14.1 million tourists contribute \$2.9 billion annually to the economy.
- Located close to the thriving Port of Savannah, the second largest container port on the east coast.
- Mall co-tenancy: Macy's, JCPenney, Belk, Barnes & Noble, Old Navy, Stein Mart, Kirkland's, Forever 21, and multiple fashion retailers.
- Traffic counts: Abercorn St 32,900 AADT | White Bluff Rd 18,800 AADT.