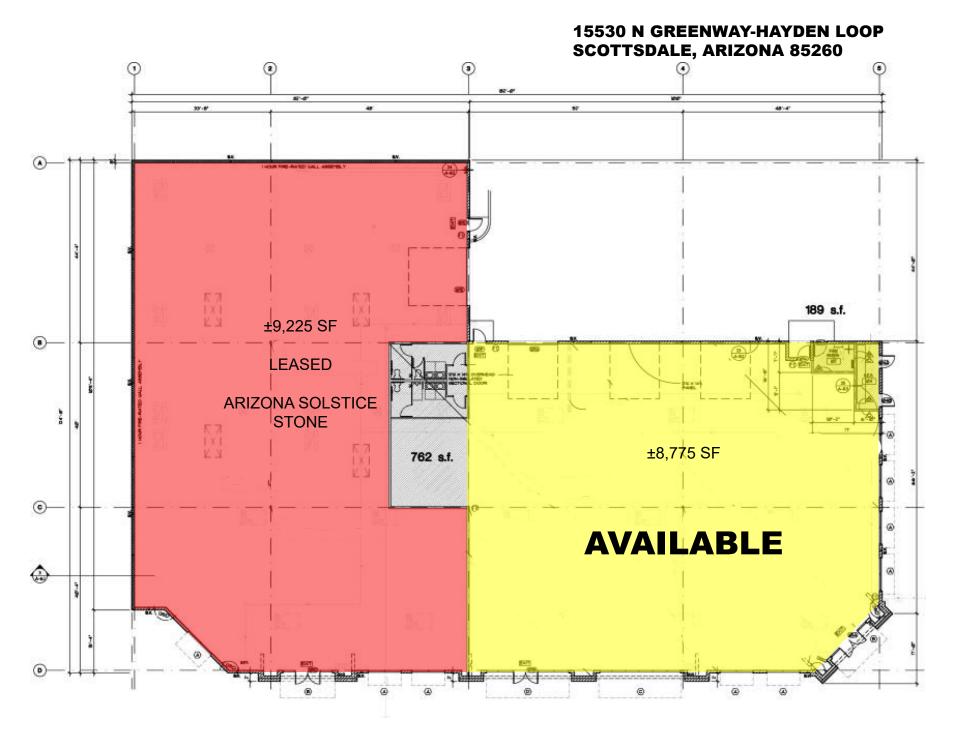

## SCOTTSDALE AIRPARK Showroom/Warehouse Building for SALE ±18,000 sf

AVAILABLE

## 15530 N Greenway-Hayden Loop | Scottsdale, Arizona 85260

- Fantastic location on the corner of 76th Street and Greenway-Hayden Loop
- Suberb signage opportunities

\$4,500,000

- · Zoned I-1, Light Industrial, City of Scottsdale
- ±8775 sf available for immediate occupancy
- Thirty-two (32) parking spaces, including two (2) handicap