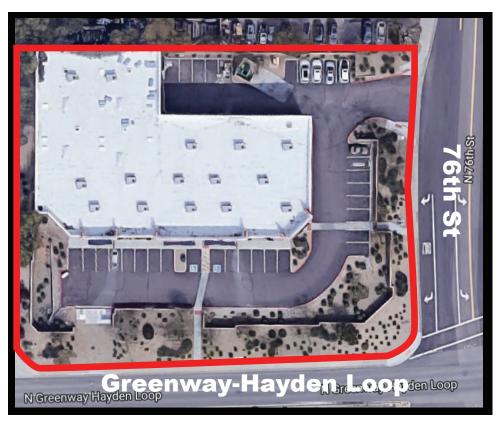

## 15530 N Greenway-Hayden Loop | Scottsdale, Arizona 85260

- Fantastic location on the corner of 76th Street and Greenway-Hayden Loop
- Suberb signage opportunities

\$4,500,000

- · Zoned I-1, Light Industrial, City of Scottsdale
- ±8775 sf available for immediate occupancy
- Thirty-two (32) parking spaces, including two (2) handicap