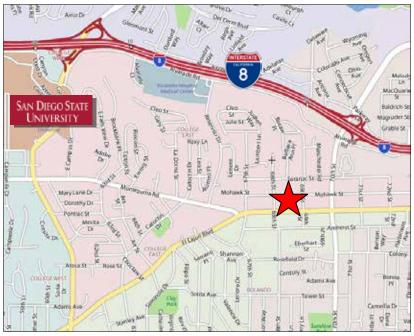

## FOR SUBLEASE | College Area Office & Retail Space

6820-6824 El Cajon Boulevard, San Diego, CA 92115

- 1,025 SF Retail/Office space available.
- Excellent visibility & signage on busy El Cajon Boulevard
- Renovated building with attractive improvements
- Excellent parking available behind the building (4/1,000 SF)
- · Highly desirable SDSU trade area
- Attractive Gross Sublease
- Business Improvement District benefits and grants potentially available!
- Low Sublease rate \$1.29 / SF MGross