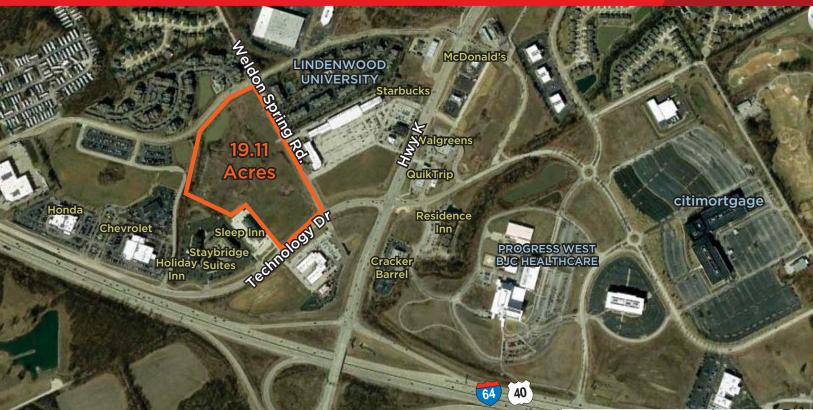

## CUSHMAN & WAKEFIELD

FOR SALE **19.11 Acres** Technology Dr & Weldon Springs Rd

### 19.11 Acres in O'Fallon, Missouri Sale Price: <del>\$6,035,129</del> \$4,953,000 (\$5.95/SF)

#### **Property Highlights**

- Excellent Access to Hwy K and I-64
- Substantial Frontage on Technology Dr. and Weldon Spring Rd.
- Ideal Site for Headquarters, Office, Medical, Institutional or Retail
- All Utilities Available to the Site

- Zoned "C-2" General Business District
- Divisible to Smaller Tract
- Abundant Nearby Amenities Including Hotels, Restaurants, Hospital, Medical Facilities, etc.
- Survey and Environmental Report Available Upon Request