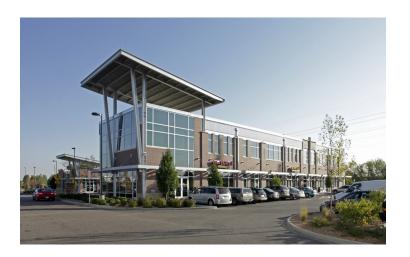

#### **Riverside Downs Office Space for Lease**

## 2630 W. Belleview, Littleton CO 80123 Only 2 Office Spaces Left!

Available: Suite 290: 653/RSF

Suite 200: 2,949/RSF

Price: \$24.00/RSF

(Base Rent: \$11.00/RSF) (NNN: \$13.00/RSF)

Parking: 5/1000

Total Size: 19,079/RSF

- Excellent location and exposure
- End cap—three sides of glass
- Great professional tenant mix
- Looks over picnic area on the Platte River
- Right next to the biking/walking trail
- Modern open ceiling interior
- Fantastic Mountain Views
- Continuous traffic day and night
- Everything you need within walking distance