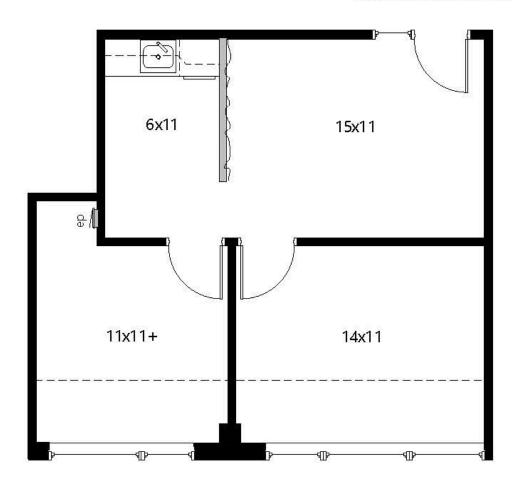

#### common area corridor

2630 West Belleview Avenue, Suite 290

approx. 653 rsf