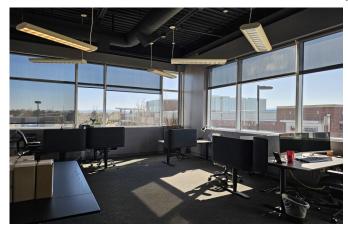

- Excellent location and exposure
- End cap—three sides of glass
- Great professional tenant mix
- Looks over picnic area on the Platte River
- Right next to the biking/walking trail
- Modern open ceiling interior
- Fantastic Mountain Views
- Continuous traffic day and night
- Everything you need within walking distance

### **Riverside Downs Office Space for Lease** 2630 W. Belleview, Littleton CO 80123

2630 West Belleview Avenue, Suite 200 approx. 2,949/RSF