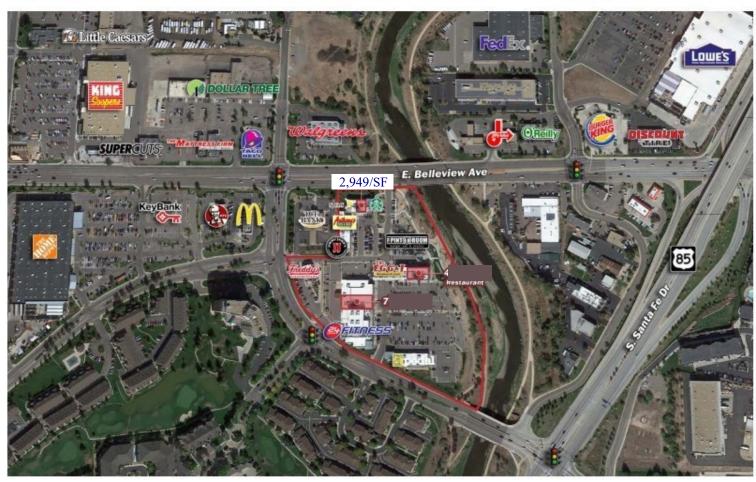

## 2630 W. Belleview, Littleton CO 80123 Only 2 Office Spaces Left!

Available: Suite 290: 653/RSF

Suite 200: 2,949/RSF

Price: \$24.00/RSF

(Base Rent: \$11.00/RSF) (NNN: \$13.00/RSF)

Parking: 5/1000

Total Size: 19,079/RSF

- Excellent location and exposure
- End cap—three sides of glass
- Great professional tenant mix
- Looks over picnic area on the Platte River
- Right next to the biking/walking trail
- Modern open ceiling interior
- Fantastic Mountain Views
- Continuous traffic day and night
- Everything you need within walking distance