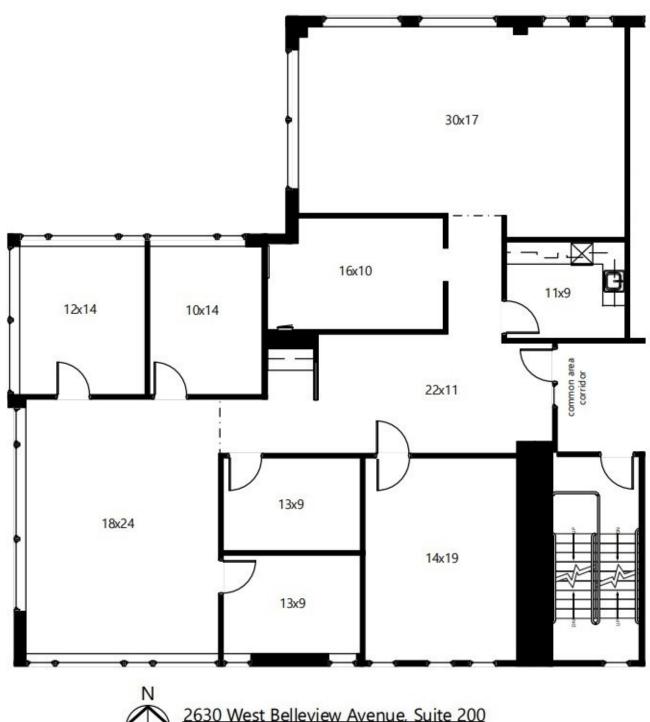

### **Riverside Downs Office Space for Lease** 2630 W. Belleview, Littleton CO 80123

2630 West Belleview Avenue, Suite 200 approx. 2,949/RSF