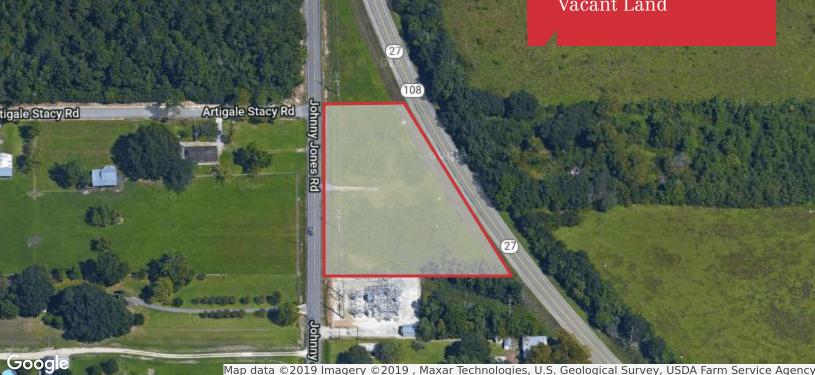

For Sale or Lease

±1.74 Acres

Vacant Land

# Hwy 27 S & Johnny Jones Rd

Sulphur, Louisiana 70665

## **Property Highlights**

- ±1.74 acres available for sale or lease
- Located on Highway 27S near Johnny Jones Road
- 12 "Heavy Industrial" zoning
- Owner will build to suit
- Owner/Agent