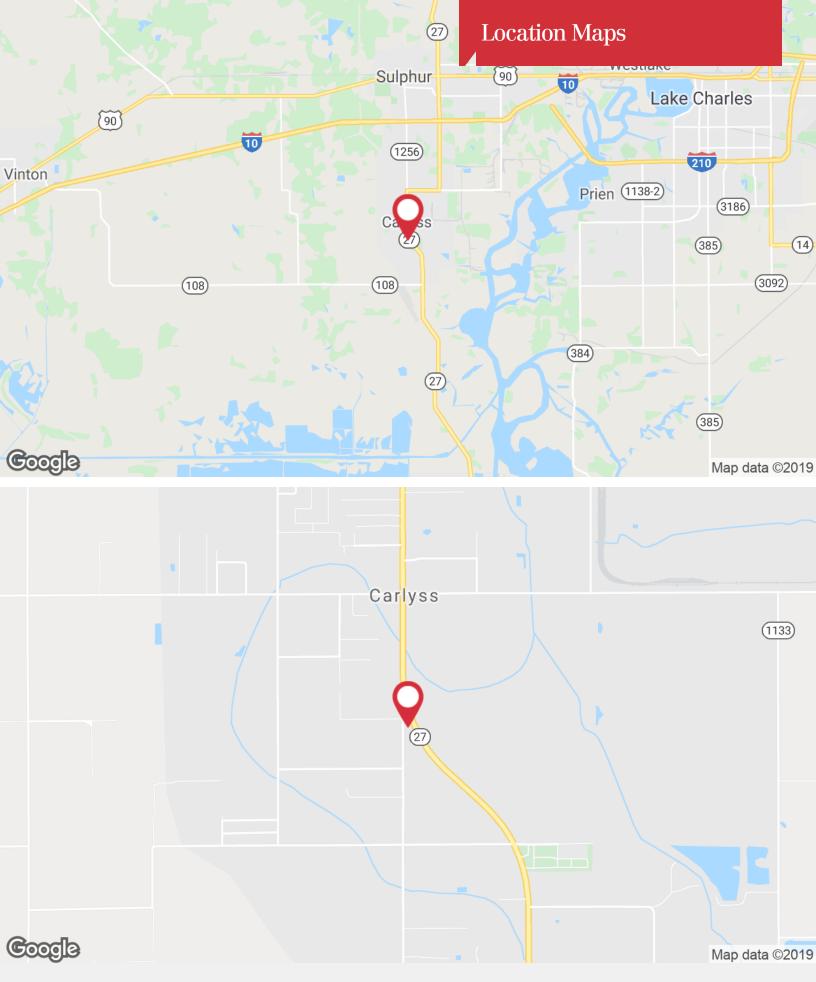

# Hwy 27 S & Johnny Jones Rd

Sulphur, Louisiana 70665

# W Dave Dugas Rd Carlyss Rd Avery Ln Kelly Ln Artigale Stacy Rd A A Meyers Rd Gladeau Landry Rd Coords Map data ©2019